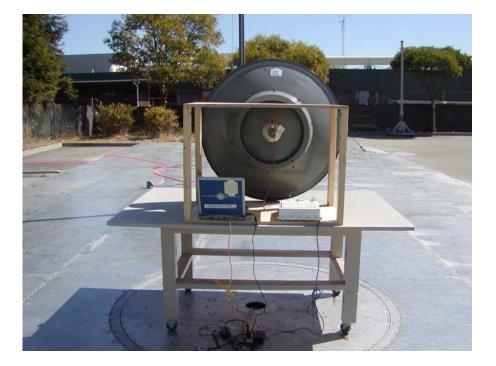

# EXHIBIT B - TEST SETUP PHOTOGRAPHS

## **Conducted Emission**





## Radiated Emission – with antenna 2449LT





### Radiated Emission – with antenna 2483





### Radiated Emission – with antenna 2415LT





# Radiated Emission – with antenna 26WT-2400F





#### Radiated Emission – with antenna 2443LT





# Radiated Emission – with antenna MA-WA24-1XP





### Radiated Emission – with antenna 523360





## Radiated Emission – with antenna 583360





# Radiated Emission – with antenna FPA5350D24-N





# Radiated Emission – with antenna R0320-100





## Radiated Emission – with antenna R0320-101







**Radiated Emission – with antenna P3F-52** 





Radiated Emission – with antenna MA-WA58-1X