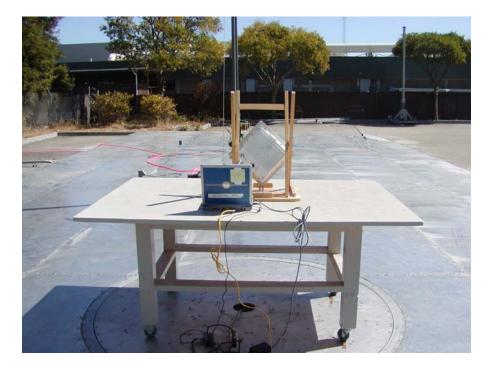

# EXHIBIT B - TEST SETUP PHOTOGRAPHS

## **Conducted Emission**





## Radiated Emission – with antenna 2449LT





### Radiated Emission – with antenna 2483





### Radiated Emission – with antenna 2415LT





# Radiated Emission – with antenna 26WT-2400F





#### Radiated Emission – with antenna 2443LT





# Radiated Emission – with antenna MA-WA24-1XP





### Radiated Emission – with antenna 523360





## Radiated Emission – with antenna 583360





# Radiated Emission – with antenna FPA5350D24-N





# Radiated Emission – with antenna R0320-100





## Radiated Emission – with antenna R0320-101







**Radiated Emission – with antenna P3F-52** 





Radiated Emission – with antenna MA-WA58-1X