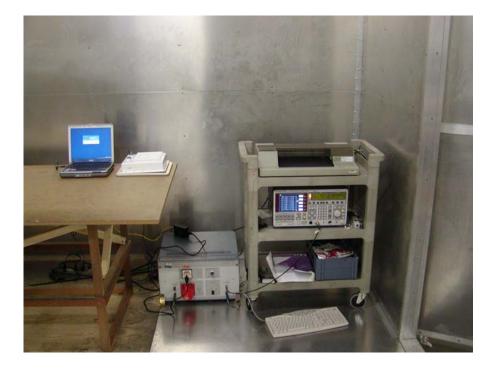

# EXHIBIT B - TEST SETUP PHOTOGRAPHS

## **Conducted Emission**





## Radiated Emission – with antenna 2449LT





### Radiated Emission – with antenna 2483





### Radiated Emission – with antenna 2415LT





# Radiated Emission – with antenna 26WT-2400F





#### Radiated Emission – with antenna 2443LT





# Radiated Emission – with antenna MA-WA24-1XP





### Radiated Emission – with antenna 523360





## Radiated Emission – with antenna 583360





# Radiated Emission – with antenna FPA5350D24-N





# Radiated Emission – with antenna R0320-100





## Radiated Emission – with antenna R0320-101







**Radiated Emission – with antenna P3F-52** 





Radiated Emission – with antenna MA-WA58-1X