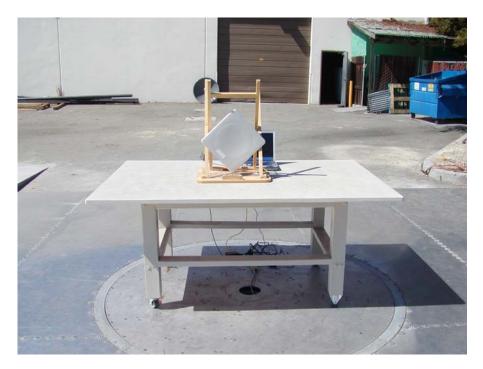

# EXHIBIT B - TEST SETUP PHOTOGRAPHS

## **Conducted Emission**





## Radiated Emission – with antenna 2449LT





### Radiated Emission – with antenna 2483





### Radiated Emission – with antenna 2415LT





# Radiated Emission – with antenna 26WT-2400F





#### Radiated Emission – with antenna 2443LT





# Radiated Emission – with antenna MA-WA24-1XP





### Radiated Emission – with antenna 523360





## Radiated Emission – with antenna 583360





# Radiated Emission – with antenna FPA5350D24-N





# Radiated Emission – with antenna R0320-100





## Radiated Emission – with antenna R0320-101







**Radiated Emission – with antenna P3F-52** 





Radiated Emission – with antenna MA-WA58-1X