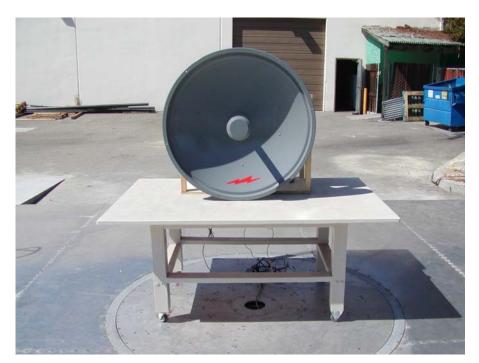

# EXHIBIT B - TEST SETUP PHOTOGRAPHS

## **Conducted Emission**





## Radiated Emission – with antenna 2449LT





### Radiated Emission – with antenna 2483





### Radiated Emission – with antenna 2415LT





# Radiated Emission – with antenna 26WT-2400F





#### Radiated Emission – with antenna 2443LT





# Radiated Emission – with antenna MA-WA24-1XP





### Radiated Emission – with antenna 523360





## Radiated Emission – with antenna 583360





# Radiated Emission – with antenna FPA5350D24-N





# Radiated Emission – with antenna R0320-100





## Radiated Emission – with antenna R0320-101







**Radiated Emission – with antenna P3F-52** 





Radiated Emission – with antenna MA-WA58-1X