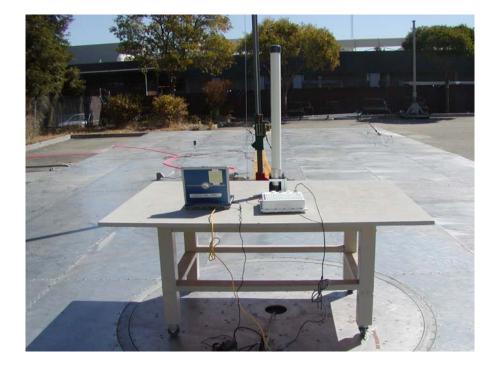

# EXHIBIT B - TEST SETUP PHOTOGRAPHS

## **Conducted Emission**





## Radiated Emission – with antenna 2449LT





### Radiated Emission – with antenna 2483





### Radiated Emission – with antenna 2415LT





# Radiated Emission – with antenna 26WT-2400F





#### Radiated Emission – with antenna 2443LT





# Radiated Emission – with antenna MA-WA24-1XP





### Radiated Emission – with antenna 523360





## Radiated Emission – with antenna 583360





# Radiated Emission – with antenna FPA5350D24-N





# Radiated Emission – with antenna R0320-100





## Radiated Emission – with antenna R0320-101







**Radiated Emission – with antenna P3F-52** 





Radiated Emission – with antenna MA-WA58-1X