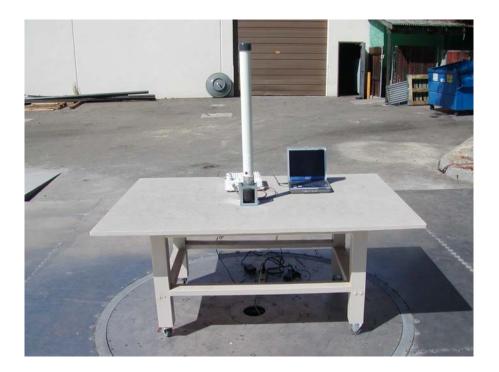

# EXHIBIT B - TEST SETUP PHOTOGRAPHS

## **Conducted Emission**





## Radiated Emission – with antenna 2449LT





### Radiated Emission – with antenna 2483





### Radiated Emission – with antenna 2415LT





# Radiated Emission – with antenna 26WT-2400F





#### Radiated Emission – with antenna 2443LT





# Radiated Emission – with antenna MA-WA24-1XP





### Radiated Emission – with antenna 523360





## Radiated Emission – with antenna 583360





# Radiated Emission – with antenna FPA5350D24-N





# Radiated Emission – with antenna R0320-100





## Radiated Emission – with antenna R0320-101







**Radiated Emission – with antenna P3F-52** 





Radiated Emission – with antenna MA-WA58-1X