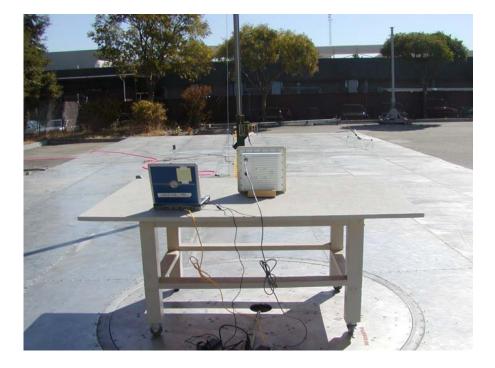

# EXHIBIT B - TEST SETUP PHOTOGRAPHS

## **Conducted Emission**





## Radiated Emission – with antenna 2449LT





### Radiated Emission – with antenna 2483





### Radiated Emission – with antenna 2415LT





# Radiated Emission – with antenna 26WT-2400F





#### Radiated Emission – with antenna 2443LT





# Radiated Emission – with antenna MA-WA24-1XP





### Radiated Emission – with antenna 523360





## Radiated Emission – with antenna 583360





# Radiated Emission – with antenna FPA5350D24-N





# Radiated Emission – with antenna R0320-100





## Radiated Emission – with antenna R0320-101







**Radiated Emission – with antenna P3F-52** 





Radiated Emission – with antenna MA-WA58-1X