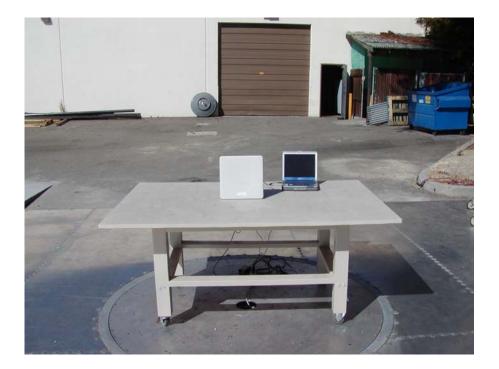

# EXHIBIT B - TEST SETUP PHOTOGRAPHS

## **Conducted Emission**





## Radiated Emission – with antenna 2449LT





### Radiated Emission – with antenna 2483





### Radiated Emission – with antenna 2415LT





# Radiated Emission – with antenna 26WT-2400F





#### Radiated Emission – with antenna 2443LT





# Radiated Emission – with antenna MA-WA24-1XP





### Radiated Emission – with antenna 523360





## Radiated Emission – with antenna 583360





# Radiated Emission – with antenna FPA5350D24-N





# Radiated Emission – with antenna R0320-100





## Radiated Emission – with antenna R0320-101







**Radiated Emission – with antenna P3F-52** 





Radiated Emission – with antenna MA-WA58-1X