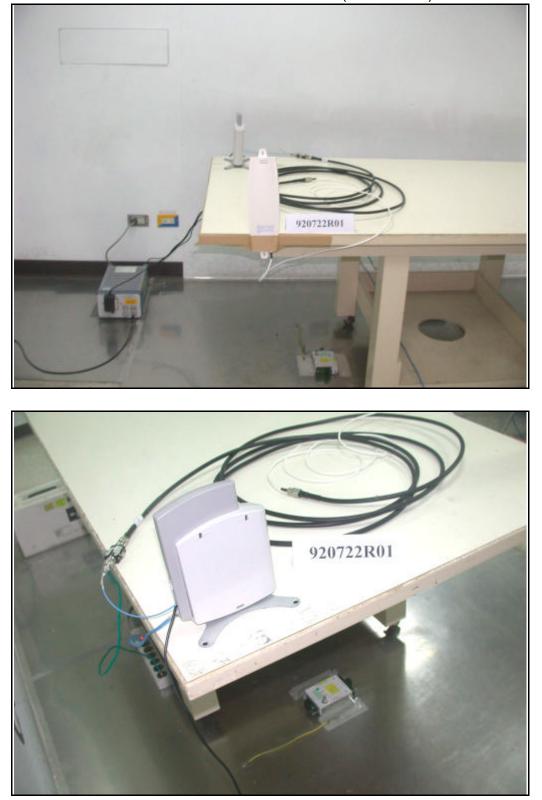

### PHOTOGRAPHS OF THE TEST CONFIGURATION CONDUCTED EMISSION TEST (Antenna 1)















#### CONDUCTED EMISSION TEST (Antenna 3)







#### CONDUCTED EMISSION TEST (Antenna 4)







# CONDUCTED EMISSION TEST (Antenna 5) 920722R01 920722R01





#### CONDUCTED EMISSION TEST (Antenna 6)







### CONDUCTED EMISSION TEST (Antenna 7) 920722R01 - 1 920722R01





# CONDUCTED EMISSION TEST (Antenna 8) 920722R01 920722R01











# CONDUCTED EMISSION TEST (Antenna 10) 920722R01 920722R01





#### CONDUCTED EMISSION TEST (Antenna 11)









RADIATED EMISSION TEST (Antenna 1)







RADIATED EMISSION TEST (Antenna 3)







#### RADIATED EMISSION TEST (Antenna 5)







#### RADIATED EMISSION TEST (Antenna 6)







#### RADIATED EMISSION TEST (Antenna 7)























### RADIATED EMISSION TEST (Antenna 11)