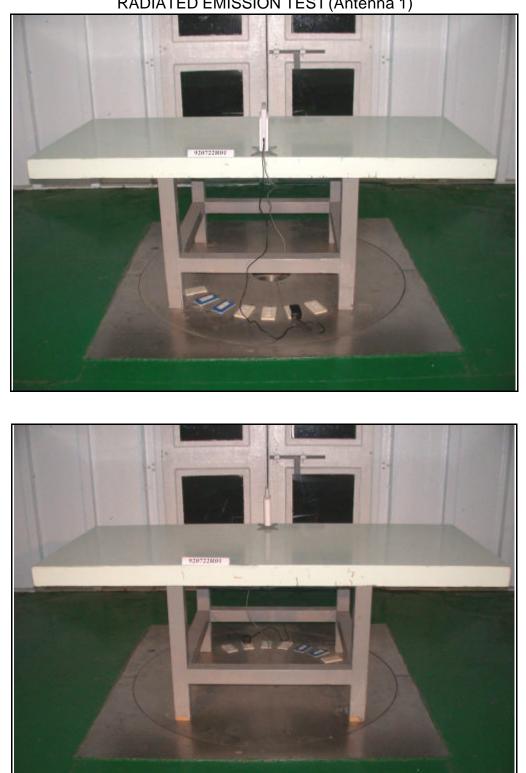

#### CONDUCTED EMISSION TEST (Antenna 11)

RADIATED EMISSION TEST (Antenna 1)

RADIATED EMISSION TEST (Antenna 3)