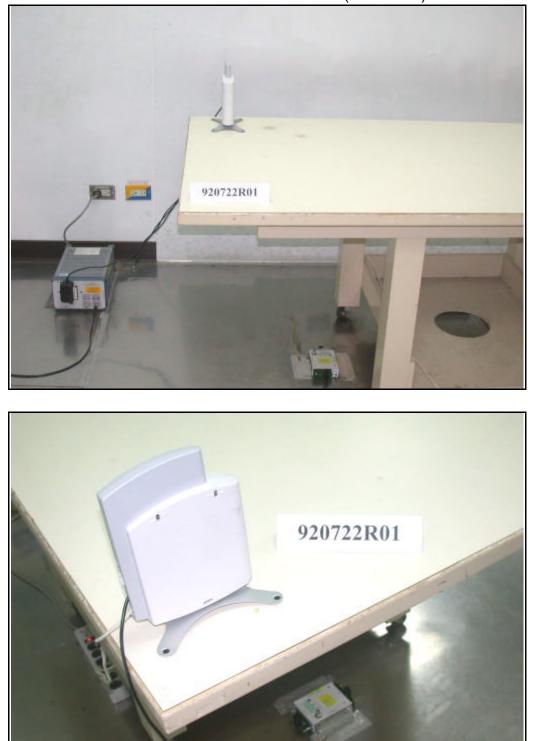

### PHOTOGRAPHS OF THE TEST CONFIGURATION CONDUCTED EMISSION TEST (Antenna 1)















#### CONDUCTED EMISSION TEST (Antenna 3)







#### CONDUCTED EMISSION TEST (Antenna 4)







# CONDUCTED EMISSION TEST (Antenna 5) 920722R01 920722R01





#### CONDUCTED EMISSION TEST (Antenna 6)







### CONDUCTED EMISSION TEST (Antenna 7) 920722R01 - 1 920722R01





# CONDUCTED EMISSION TEST (Antenna 8) 920722R01 920722R01











# CONDUCTED EMISSION TEST (Antenna 10) 920722R01 920722R01





#### CONDUCTED EMISSION TEST (Antenna 11)









RADIATED EMISSION TEST (Antenna 1)







RADIATED EMISSION TEST (Antenna 3)







#### RADIATED EMISSION TEST (Antenna 5)







#### RADIATED EMISSION TEST (Antenna 6)







#### RADIATED EMISSION TEST (Antenna 7)























### RADIATED EMISSION TEST (Antenna 11)