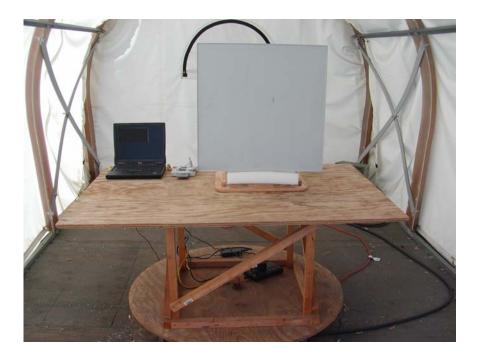

# EXHIBIT B - TEST SETUP PHOTOGRAPHS

## **Conducted Emission - Front View**



**Conducted Emission - Side View** 



# Radiated Emission with DFPD2-52 Antenna - Front View



#### Radiated Emission with DFPD2-52 Antenna - Rear View



#### Radiated Emission with R0320-056 Antenna - Front View



# Radiated Emission with R0320-056 Antenna – Rear View



#### Radiated Emission with MA-WC50 Antenna - Front View



Radiated Emission with MA-WC50 Antenna - Rear View



# Radiated Emission with 52 3360 Antenna - Front View



# Radiated Emission with 52 3360 Antenna - Rear View



# Radiated Emission with 58 3360 Antenna - Front View



# Radiated Emission with 58 3360 Antenna - Rear View



Radiated Emission with P3F-52-N7A Dish Antenna - Front View



Radiated Emission with P3F-52-N7A Dish Antenna - Rear View