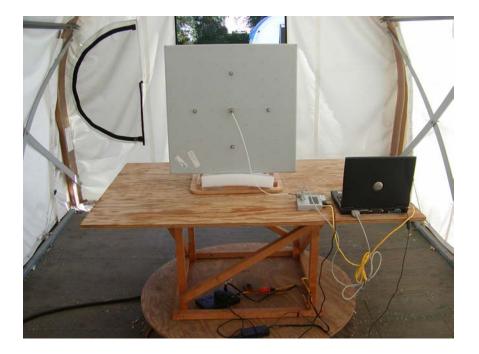

# EXHIBIT B - TEST SETUP PHOTOGRAPHS

## **Conducted Emission - Front View**



**Conducted Emission - Side View** 



# Radiated Emission with DFPD2-52 Antenna - Front View



#### Radiated Emission with DFPD2-52 Antenna - Rear View



#### Radiated Emission with R0320-056 Antenna - Front View



# Radiated Emission with R0320-056 Antenna – Rear View



#### Radiated Emission with MA-WC50 Antenna - Front View



Radiated Emission with MA-WC50 Antenna - Rear View



# Radiated Emission with 52 3360 Antenna - Front View



# Radiated Emission with 52 3360 Antenna - Rear View



# Radiated Emission with 58 3360 Antenna - Front View



# Radiated Emission with 58 3360 Antenna - Rear View



Radiated Emission with P3F-52-N7A Dish Antenna - Front View



Radiated Emission with P3F-52-N7A Dish Antenna - Rear View