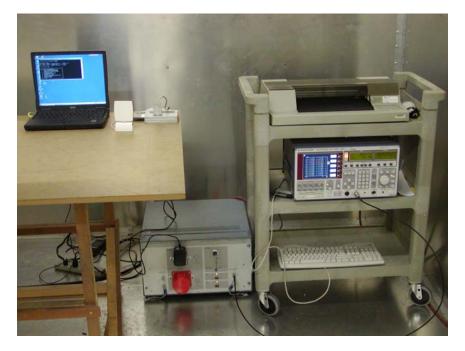

# EXHIBIT B - TEST SETUP PHOTOGRAPHS

## **Conducted Emission - Front View**



**Conducted Emission - Side View** 



# Radiated Emission with DFPD2-52 Antenna - Front View



#### Radiated Emission with DFPD2-52 Antenna - Rear View



#### Radiated Emission with R0320-056 Antenna - Front View



# Radiated Emission with R0320-056 Antenna – Rear View



#### Radiated Emission with MA-WC50 Antenna - Front View



Radiated Emission with MA-WC50 Antenna - Rear View



# Radiated Emission with 52 3360 Antenna - Front View



# Radiated Emission with 52 3360 Antenna - Rear View



# Radiated Emission with 58 3360 Antenna - Front View



# Radiated Emission with 58 3360 Antenna - Rear View



Radiated Emission with P3F-52-N7A Dish Antenna - Front View



Radiated Emission with P3F-52-N7A Dish Antenna - Rear View