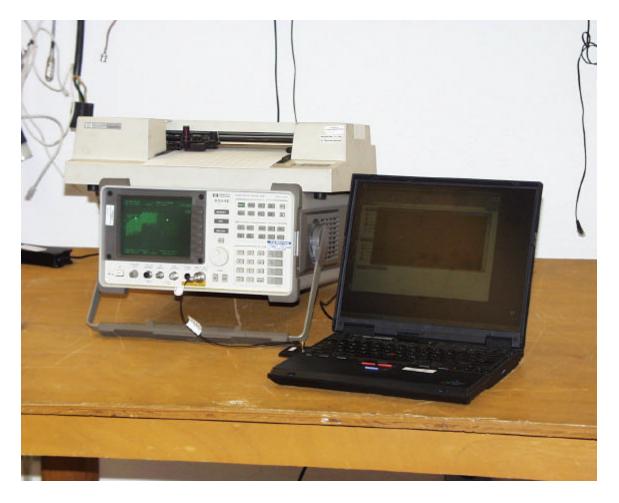

## ANTENNA PORT CONDUCTED RF MEASUREMENT SETUP

Page 77 of 78

COMPLIANCE CERTIFICATION SERVICESDOCUMENT NO: CCSUP4031A561F MONTEREY ROAD, MORGAN HILL, CA 95037 USATEL: (408) 463-0885This report shall not be reproduced except in full, without the written approval of CCS. This document may<br/>be altered or revised by Compliance Certification Services personnel only, and shall be noted in the<br/>revision section of the document.