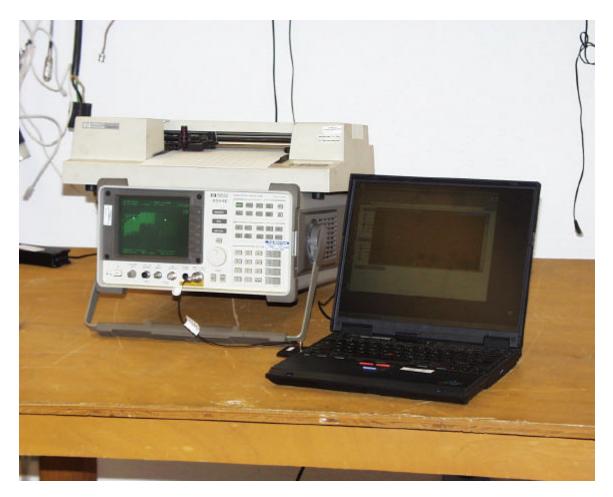

## ANTENNA PORT CONDUCTED RF MEASUREMENT SETUP

Page 89 of 90

COMPLIANCE CERTIFICATION SERVICESDOCUMENT NO: CCSUP4031A561F MONTEREY ROAD, MORGAN HILL, CA 95037 USATEL: (408) 463-0885This report shall not be reproduced except in full, without the written approval of CCS. This document may<br/>be altered or revised by Compliance Certification Services personnel only, and shall be noted in the<br/>revision section of the document.