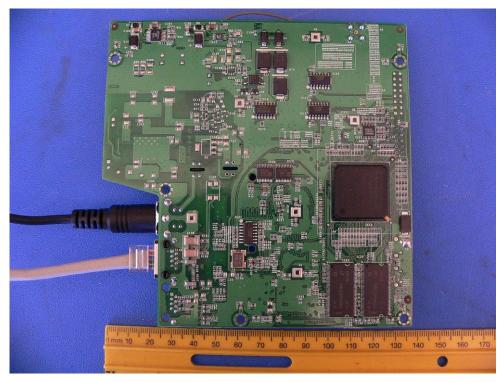

# **EXHIBIT C: EUT INTERNAL PHOTOGRAPHS**

#### EUT Cover Off Without the Filter Board



EUT Cover Off With the Filter Board



Report #R0701104-407



# Control Board 1 & RF Board Without the Filter Board

Control Board 1 & RF Board With the Filter Board



Report #R0701104-407

### **RF Board and Filter Board – Front View**



Filter Board – Rear View



Report #R0701104-407

#### **Control Board 1**



## **Control Board 2**



Report #R0701104-407

# **Control Board 1 - Front**



#### **Control Board 1 - Back**



Report #R0701104-407

#### **Control Board 2 - Front**



#### **Control Board 2 - Back**



Report #R0701104-407

# **RF Board with Shield on – Front**



**RF Board with Shield Off – Front** 



Report #R0701104-407

# **RF Board With Shield On – Back**



**RF Board With Shield Off – Back**