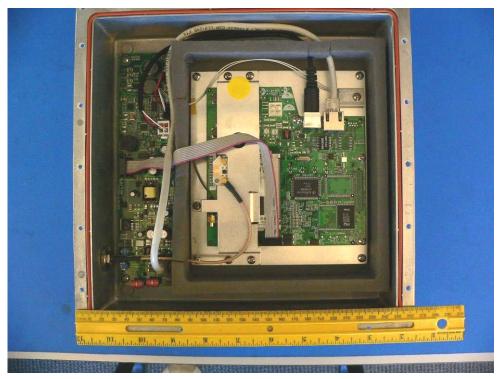

#### EUT Cover Off Without the Filter Board

EUT Cover Off With the Filter Board

Report #R0701104-407