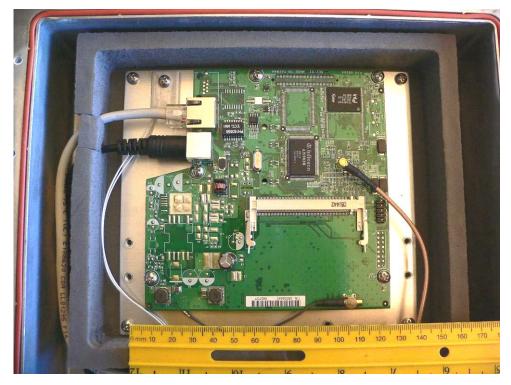

#### EUT Cover Off Without the Filter Board

EUT Cover Off With the Filter Board

Report #R0701104-407