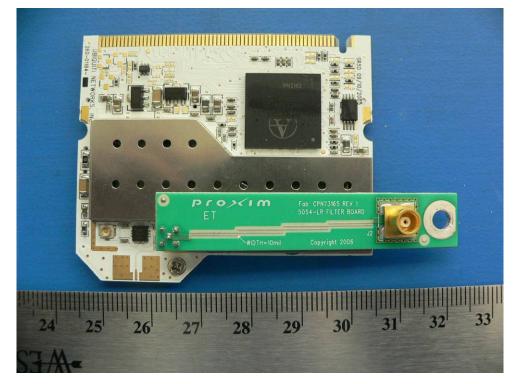

### **RF Board and Filter Board – Front View**

Filter Board – Rear View

Report #R0701104-407