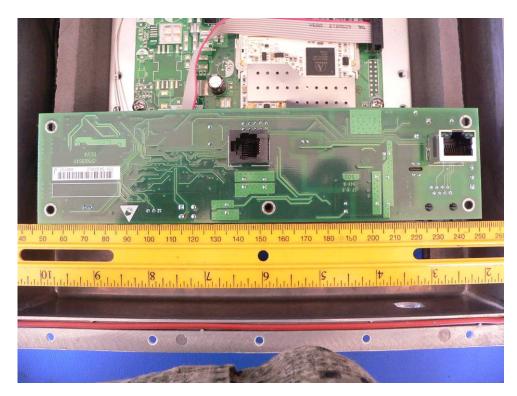

### **RF Board and Filter Board – Front View**

Filter Board – Rear View

Report #R0701104-407