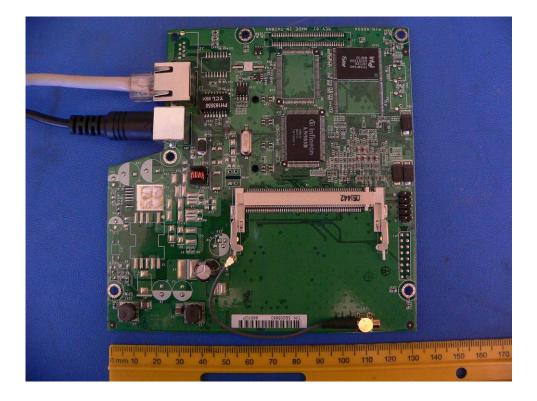

# **EXHIBIT C: EUT INTERNAL PHOTOGRAPHS**

#### EUT Cover Off Without the Filter Board



EUT Cover Off With the Filter Board



Report #R0701104-407



# Control Board 1 & RF Board Without the Filter Board

Control Board 1 & RF Board With the Filter Board



Report #R0701104-407

### **RF Board and Filter Board – Front View**



Filter Board – Rear View



Report #R0701104-407

#### **Control Board 1**



## **Control Board 2**



Report #R0701104-407

# **Control Board 1 - Front**



#### **Control Board 1 - Back**



Report #R0701104-407

#### **Control Board 2 - Front**



#### **Control Board 2 - Back**



Report #R0701104-407

# **RF Board with Shield on – Front**



**RF Board with Shield Off – Front** 



Report #R0701104-407

# **RF Board With Shield On – Back**



**RF Board With Shield Off – Back**