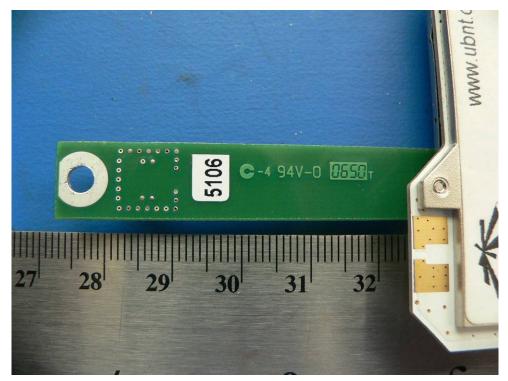

### **RF Board and Filter Board – Front View**

Filter Board – Rear View

Report #R0701104-407