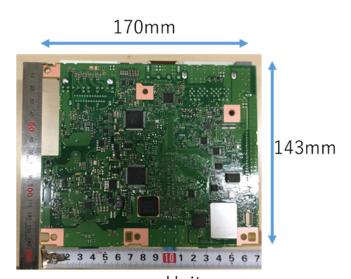

# Component Side(Cockpit Control Unit) - Main PCB

Unit: mm Scale: Free

Solder Side(Cockpit Control Unit) - Main PCB