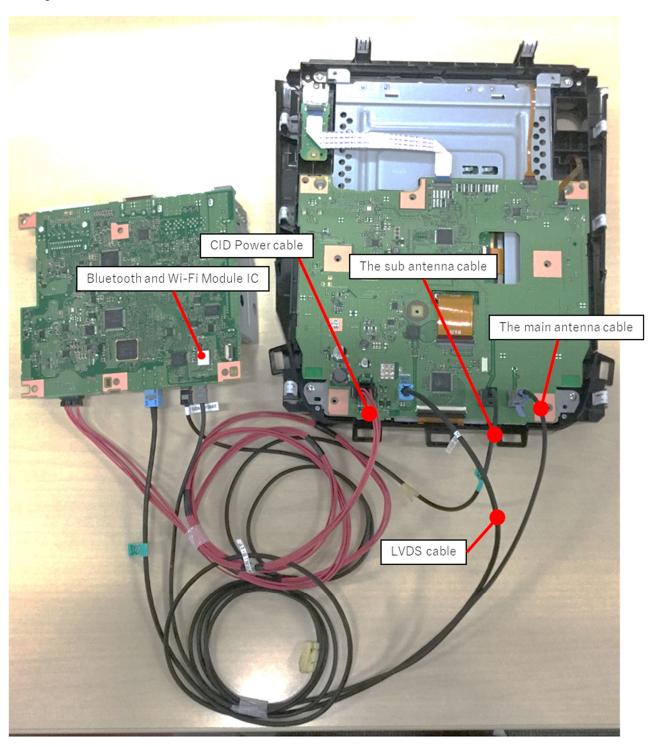

# **Internal Photos**

The Bluetooth and Wi-Fi area is shown in the red dotted frame, and Bluetooth and Wi-Fi module IC is shown in the red frame in the picture.

The main antenna and sub antenna connectors are shown in the red frame in the figure.

# **Internal Photos**

The figure below shows the connection between CCU and CID.