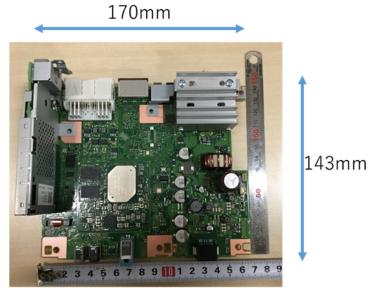

# **Internal Photos**

Cockpit Control Unit (CCU)



Unit: mm Scale: Free

# Component Side(Cockpit Control Unit) - Main PCB



Unit: mm Scale: Free

Solder Side(Cockpit Control Unit) - Main PCB

# **Internal Photos**

The Bluetooth and Wi-Fi area is shown in the red dotted frame, and Bluetooth and Wi-Fi module IC is shown in the red frame in the picture.



The main antenna and sub antenna connectors are shown in the red frame in the figure.



#### **Internal Photos**

The main antenna and sub antenna are mounted on the Center Information Display (CID).

The main antenna and sub antenna are shown the red dotted frame and the blue dotted frame, and the each connectors are shown the red frame and the blue frame in the figure.



**Center Infomation Display** 

# **DENSO CORPORATION** Cockpit Control Unit Model: DNNS124

# **Internal Photos