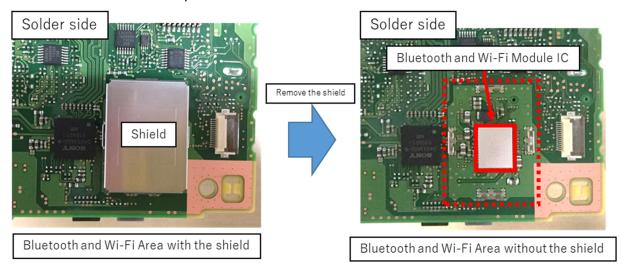

# **Internal Photos**

The Bluetooth and Wi-Fi area is shown in the red dotted frame, and Bluetooth and Wi-Fi module IC is shown in the red frame in the picture.

The main antenna and sub antenna connectors are shown in the red frame in the figure.