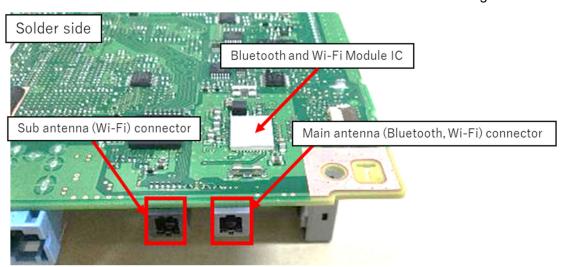

# **Internal Photos**

The Bluetooth and Wi-Fi area is shown in the red dotted frame, and Bluetooth and Wi-Fi module IC is shown in the red frame in the picture.

The main antenna and sub antenna connectors are shown in the red frame in the figure.