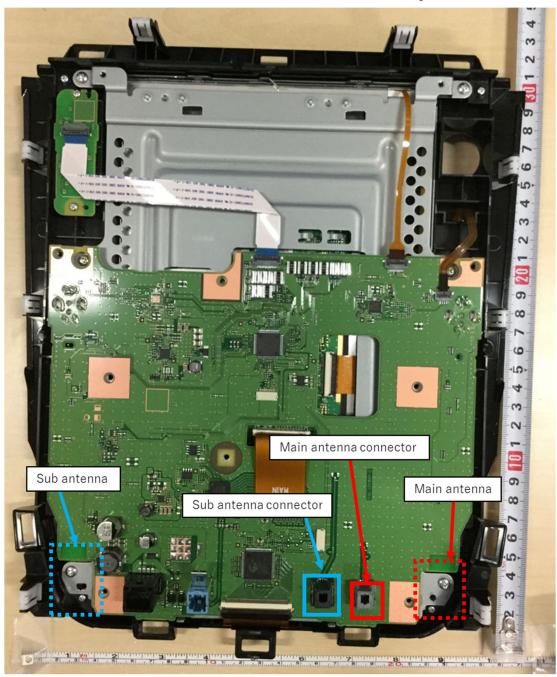

#### **Internal Photos**

The main antenna and sub antenna are mounted on the Center Information Display (CID).

The main antenna and sub antenna are shown the red dotted frame and the blue dotted frame, and the each connectors are shown the red frame and the blue frame in the figure.

# **Internal Photos**

The main antenna and sub antenna are shown in the figure.

The main antenna and sub antenna