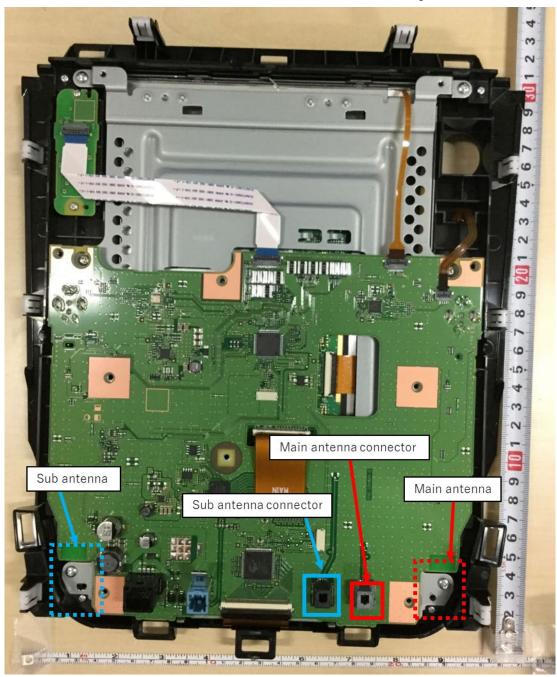

## Component Side(Cockpit Control Unit) - Main PCB

Unit: mm Scale: Free

Solder Side(Cockpit Control Unit) - Main PCB

Model: DNNS122

The Bluetooth and Wi-Fi area is shown in the red dotted frame, and Bluetooth and Wi-Fi module IC is shown in the red frame in the picture.

The main antenna and sub antenna connectors are shown in the red frame in the figure.

Model: DNNS122

The main antenna and sub antenna are mounted on the Center Information Display (CID).

The main antenna and sub antenna are shown the red dotted frame and the blue dotted frame, and the each connectors are shown the red frame and the blue frame in the figure.