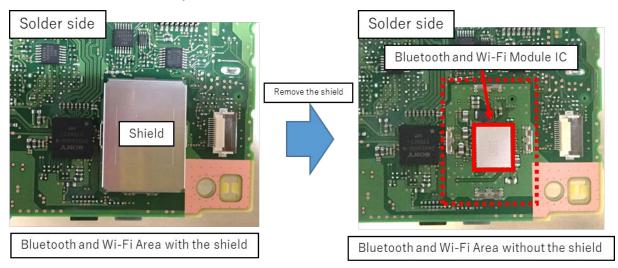

## Component Side(Cockpit Control Unit) - Main PCB

Unit: mm Scale: Free

Solder Side(Cockpit Control Unit) - Main PCB

Model: DNNS122

The Bluetooth and Wi-Fi area is shown in the red dotted frame, and Bluetooth and Wi-Fi module IC is shown in the red frame in the picture.