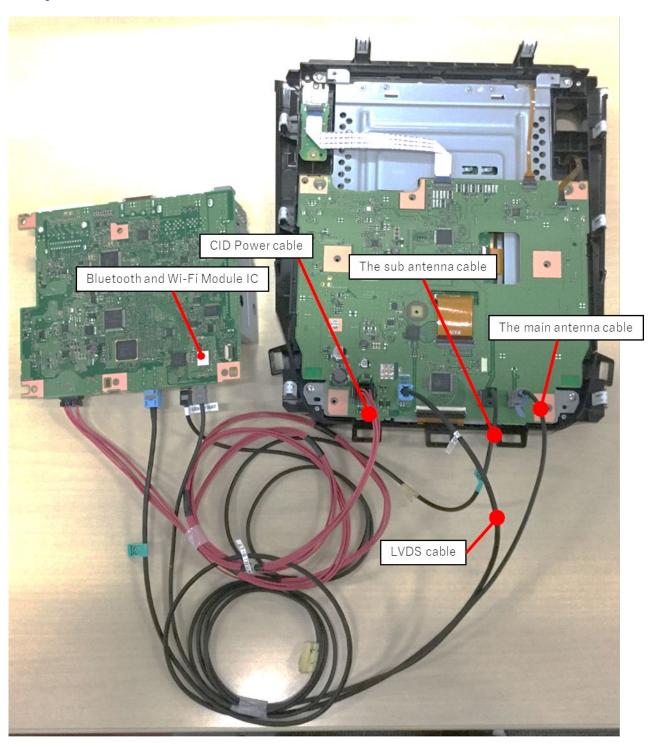

## **DENSO CORPORATION** Cockpit Control Unit Model: DNNS122

The main antenna and sub antenna are shown in the figure.

The main antenna and sub antenna

The figure below shows the connection between CCU and CID.