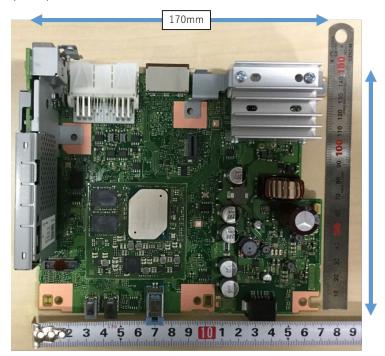

Model: DNNS122

## Cockpit Control Unit (CCU)



Unit: mm Scale: Free

## Component Side(Cockpit Control Unit) - Main PCB



Unit: mm Scale: Free

Solder Side(Cockpit Control Unit) - Main PCB

Model: DNNS122

The Bluetooth and Wi-Fi area is shown in the red dotted frame, and Bluetooth and Wi-Fi module IC is shown in the red frame in the picture.



The main antenna and sub antenna connectors are shown in the red frame in the figure.



Model: DNNS122

The main antenna and sub antenna are mounted on the Center Information Display (CID).

The main antenna and sub antenna are shown the red dotted frame and the blue dotted frame, and the each connectors are shown the red frame and the blue frame in the figure.



**Center Infomation Display** 

## **DENSO CORPORATION** Cockpit Control Unit Model: DNNS122

The main antenna and sub antenna a