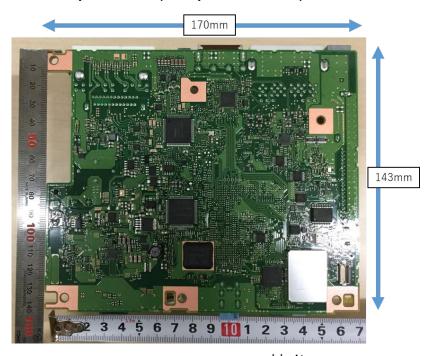

## Component Side(Cockpit Control Unit) - Main PCB

Unit: mm Scale: Free

Solder Side(Cockpit Control Unit) - Main PCB

Model: DNNS122

The Bluetooth and Wi-Fi area is shown in the red dotted frame, and Bluetooth and Wi-Fi module IC is shown in the red frame in the picture.