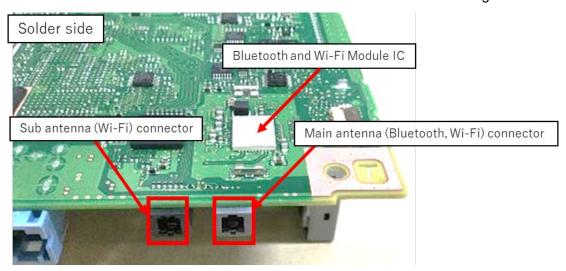

The main antenna and sub antenna connectors are shown in the red frame in the figure.

Model: DNNS122

The main antenna and sub antenna are mounted on the Center Information Display (CID).

The main antenna and sub antenna are shown the red dotted frame and the blue dotted frame, and the each connectors are shown the red frame and the blue frame in the figure.