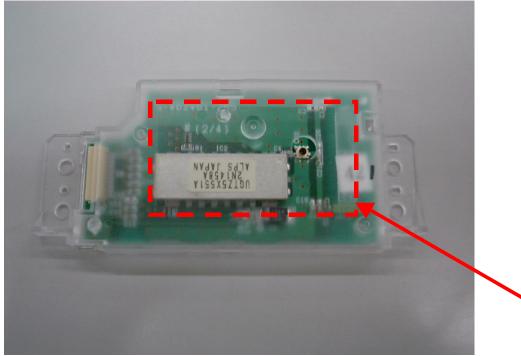

## 4.5.1. Appearance

Fig. 4.5.1. Photo of Bluetooth ASSY PCB Layout

 Stick the Yupo paer label on the plastic case.

Fig. 4.5.2. Label Location on Bluetooth ASSY