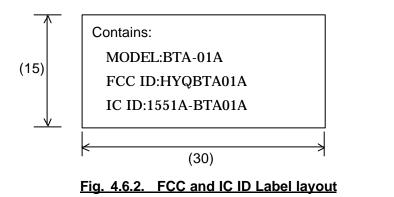

#### 4.6.2. FCC and IC ID Label on Navigation ASSY

Unit : mm

Note : Compliance statement of marking will not be changed. But marking layout and size maybe changed.