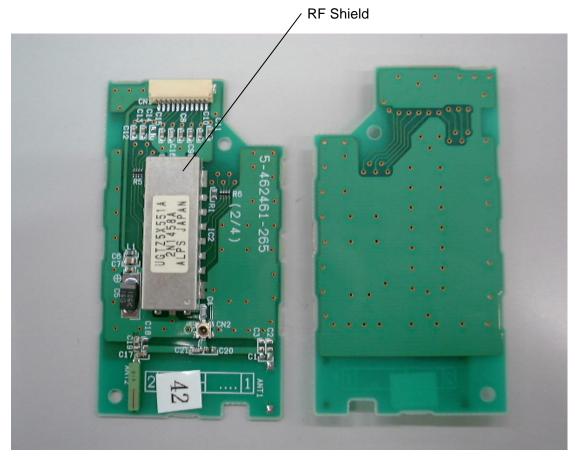

## 4.5.1. Appearance

Fig. 4.5.1. Photo of Bluetooth ASSY PCB Layout

 Stick the Yupo paer label on the plastic case.

Fig. 4.5.2. Label Location on Bluetooth ASSY