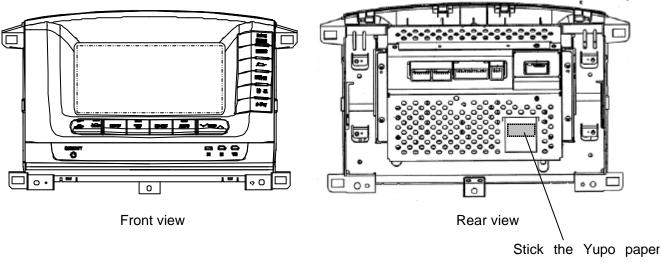

### 4.6.1. FCC and IC ID Label layout and location on Navigation ASSY

label on the matal case.

Fig. 4.6.1. FCC and IC Label Location on Navigation ASSY