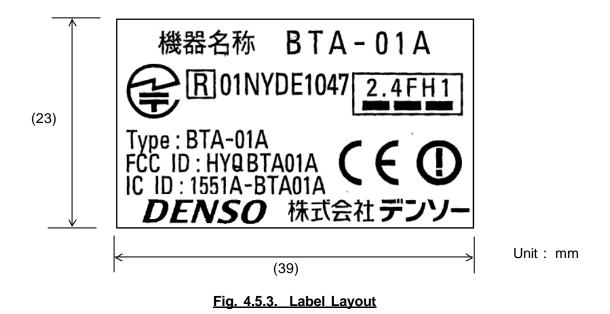

### 4.5.3. Label Layout on Bluetooth ASSY

Note : Compliance statement of marking will not be changed. But marking layout and size maybe changed.