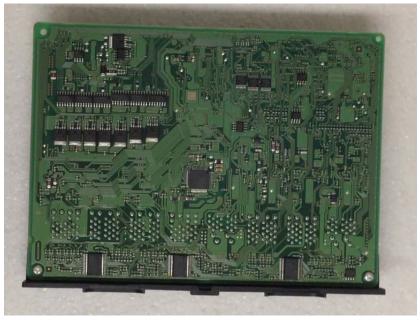

Internal Photos: BCM

Component side

Solder side

Internal Photos: Rocker Driver Antenna, Rocker Passenger Antenna, Trunk Antenna, Bracket Antenna

Note :

Following antennas have equivalent electrical characteristics: