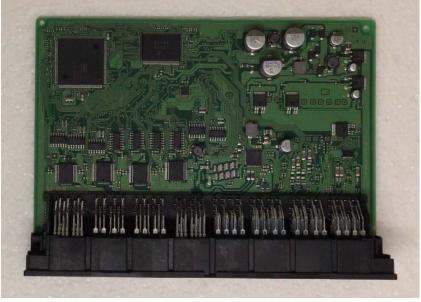

Internal Photos: BCM

Component side

Solder side

Internal Photos: Rocker Driver Antenna, Rocker Passenger Antenna, Trunk Antenna, Bracket Antenna

Note :

Following antennas have equivalent electrical characteristics: