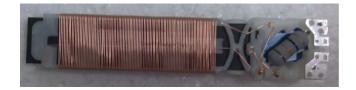

Internal Photos: BCM

Component side

Solder side

Internal Photos: Rocker Driver Antenna, Rocker Passenger Antenna, Trunk Antenna, Bracket Antenna

Note :

Following antennas have equivalent electrical characteristics:

-Rocker Driver Antenna

-Rocker Passenger Antenna

-Trunk Antenna

-Bracket Antenna.

Internal Photos: Rear(Front) Bumper/Frunk Antenna

Note :

Following antennas have equivalent electrical characteristics:

-Rear(Front) Bumper/Frunk Antenna