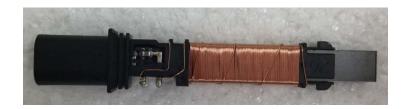

Internal Photos: BCM

Component side

Solder side

Internal Photos: Rocker Driver Antenna, Rocker Passenger Antenna, Trunk Antenna, Bracket Antenna

Note :

Following antennas have equivalent electrical characteristics:

-Rocker Driver Antenna

-Rocker Passenger Antenna

-Trunk Antenna

-Bracket Antenna.

Internal Photos: Rear(Front) Bumper/Frunk Antenna

Note :

Following antennas have equivalent electrical characteristics:

-Rear(Front) Bumper/Frunk Antenna