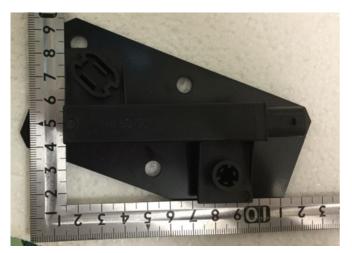

Left

Note:

The outer appearance may be changed.

External Photos: Rocker Driver Antenna (1/2)

Front

Rear

#### Note:

- -Rocker Driver Antenna
- -Rocker Passenger Antenna
- -Trunk Antenna
- -Bracket Antenna

External Photos: Rocker Driver Antenna (2/2)

Top

**Bottom** 

Right

Left

External Photos: Rocker Passenger Antenna (1/2)