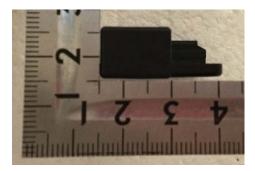

Left

Note:

The outer appearance may be changed.

External Photos: Rocker Driver Antenna (1/2)

Front

Rear