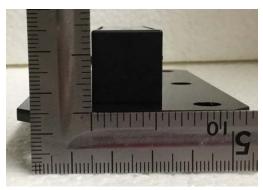

External Photos: BCM (1/2)

Front

Rear

#### Note:

Marking layout, size and other indications may be changed.

Marking is embossed, labeled, or printed with laser marking.

Other indication may be added.

External Photos: BCM (2/2)

Тор

**Bottom** 

Right