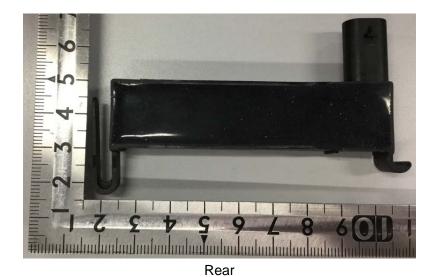

Left

Note:

The outer appearance may be changed.

External Photos: Rocker Driver Antenna (1/2)

Front

Rear

#### Note:

- -Rocker Driver Antenna
- -Rocker Passenger Antenna
- -Trunk Antenna
- -Bracket Antenna

External Photos: Rocker Driver Antenna (2/2)

Top

**Bottom** 

Right

Left

External Photos: Rocker Passenger Antenna (1/2)