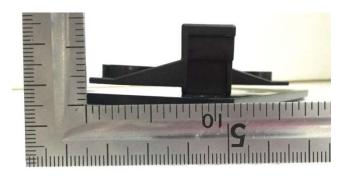

Front

Rear

#### Note:

- -Rocker Driver Antenna
- -Rocker Passenger Antenna
- -Trunk Antenna
- -Bracket Antenna

External Photos: Rocker Passenger Antenna (2/2)

Top

**Bottom** 

Right

Left