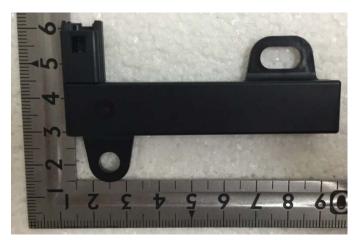

Left

Note:

The outer appearance may be changed.

External Photos: Rocker Driver Antenna (1/2)

Front

Rear