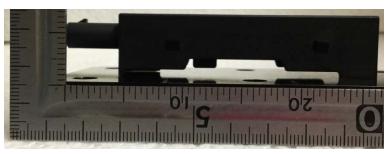

Left

Note:

The outer appearance may be changed.

External Photos: Rocker Driver Antenna (1/2)

Front

Rear

#### Note:

- -Rocker Driver Antenna
- -Rocker Passenger Antenna
- -Trunk Antenna
- -Bracket Antenna

External Photos: Rocker Driver Antenna (2/2)

Top

**Bottom** 

Right

Left

External Photos: Rocker Passenger Antenna (1/2)