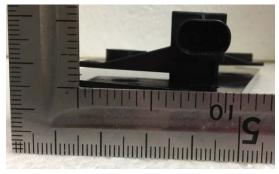

Front

Rear

#### Note:

- -Rocker Driver Antenna
- -Rocker Passenger Antenna
- -Trunk Antenna
- -Bracket Antenna

External Photos: Rocker Passenger Antenna (2/2)

Top

**Bottom** 

Right

Left