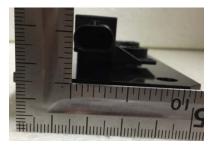

Left

Note:

The outer appearance may be changed.

External Photos: Rocker Driver Antenna (1/2)

Front

Rear

#### Note:

- -Rocker Driver Antenna
- -Rocker Passenger Antenna
- -Trunk Antenna
- -Bracket Antenna

External Photos: Rocker Driver Antenna (2/2)

Top

**Bottom** 

Right

Left

External Photos: Rocker Passenger Antenna (1/2)