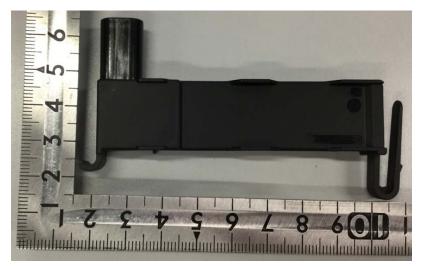

Left

Note:

The outer appearance may be changed.

External Photos: Rocker Driver Antenna (1/2)

Front

Rear

#### Note:

- -Rocker Driver Antenna
- -Rocker Passenger Antenna
- -Trunk Antenna
- -Bracket Antenna

External Photos: Rocker Driver Antenna (2/2)

Top

**Bottom** 

Right

Left

External Photos: Rocker Passenger Antenna (1/2)