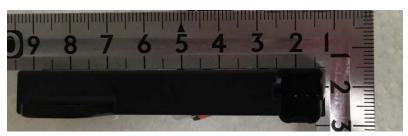

External Photos: BCM (1/2)

Front

Rear

#### Note:

Marking layout, size and other indications may be changed.

Marking is embossed, labeled, or printed with laser marking.

Other indication may be added.

External Photos: BCM (2/2)

Тор

**Bottom** 

Right