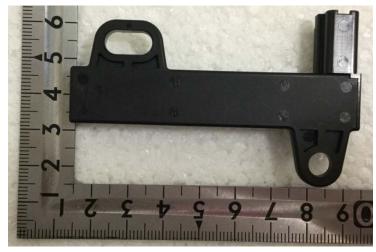

Left

Note:

The outer appearance may be changed.

External Photos: Rocker Driver Antenna (1/2)

Front

Rear