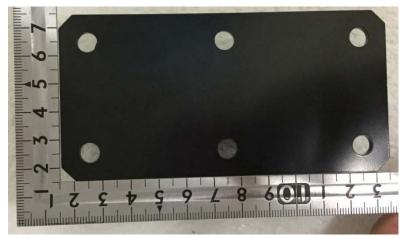

#### Note:

Marking layout, size and other indications may be changed.

Marking is embossed, labeled, or printed with laser marking.

Other indication may be added.

External Photos: BCM (2/2)

Тор

**Bottom** 

Right

Left

Note:

The outer appearance may be changed.

External Photos: Rocker Driver Antenna (1/2)

Front

Rear