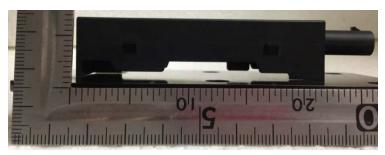

Left

Note:

The outer appearance may be changed.

External Photos: Rocker Driver Antenna (1/2)

Front

Rear

#### Note:

- -Rocker Driver Antenna
- -Rocker Passenger Antenna
- -Trunk Antenna
- -Bracket Antenna

External Photos: Rocker Driver Antenna (2/2)

Top

**Bottom** 

Right

Left

External Photos: Rocker Passenger Antenna (1/2)