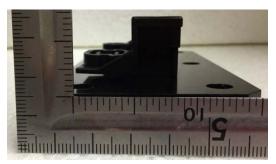

#### Note:

- -Rocker Driver Antenna
- -Rocker Passenger Antenna
- -Trunk Antenna
- -Bracket Antenna

External Photos: Rocker Driver Antenna (2/2)

Top

**Bottom** 

Right

Left

External Photos: Rocker Passenger Antenna (1/2)