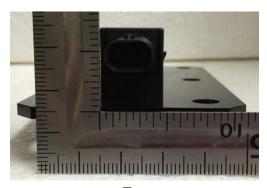

External Photos: BCM (1/2)

Front

Rear

#### Note:

Marking layout, size and other indications may be changed.

Marking is embossed, labeled, or printed with laser marking.

Other indication may be added.

External Photos: BCM (2/2)

Тор

**Bottom** 

Right