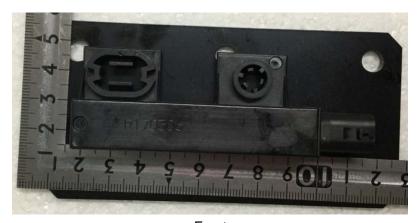

External Photos: BCM (1/2)

Front

Rear

#### Note:

Marking layout, size and other indications may be changed.

Marking is embossed, labeled, or printed with laser marking.

Other indication may be added.

External Photos: BCM (2/2)

Тор

**Bottom** 

Right