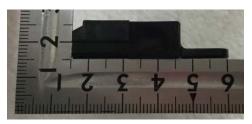

Left

Note:

The outer appearance may be changed.

External Photos: Rocker Driver Antenna (1/2)

Front

Rear