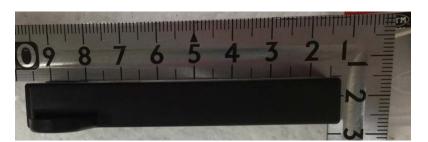

External Photos: BCM (1/2)

Front

Rear

#### Note:

Marking layout, size and other indications may be changed.

Marking is embossed, labeled, or printed with laser marking.

Other indication may be added.

External Photos: BCM (2/2)

Тор

**Bottom** 

Right