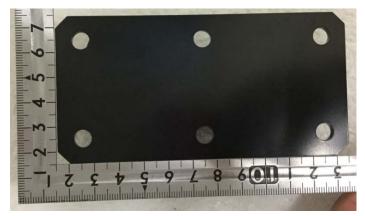

External Photos: BCM (1/2)

Front

Rear

#### Note:

Marking layout, size and other indications may be changed.

Marking is embossed, labeled, or printed with laser marking.

Other indication may be added.

External Photos: BCM (2/2)

Тор

**Bottom** 

Right