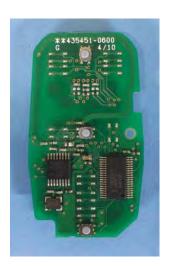

## DENSO CORPORATION Electronic Key FCC ID: HYQ4EA IC Number: 1551A-4EA

Internal Photos (Type B)

<Component Side>

5-Button

4-Button (Variation 1)

Antenna

4-Button (Variation 2)

<Solder Side >