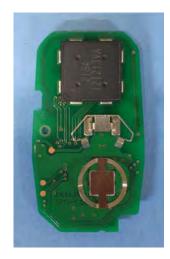

## DENSO CORPORATION Electronic Key FCC ID: HYQ4EA IC Number: 1551A-4EA

Internal Photos (Type B)

<Component Side>

5-Button

4-Button (Variation 1)

Antenna

4-Button (Variation 2)

<Solder Side >