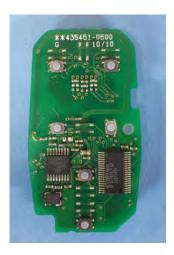

## DENSO CORPORATION Electronic Key FCC ID: HYQ4EA IC Number: 1551A-4EA

Internal Photos (Type A)

<Component Side>

6-Button

5-Button

4-Button

<Solder Side >

3-Button