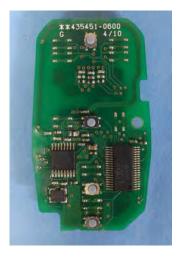

## DENSO CORPORATION Electronic Key FCC ID: HYQ4EA IC Number: 1551A-4EA

Internal Photos (Type A)

<Component Side>

6-Button

5-Button

4-Button

<Solder Side >

3-Button