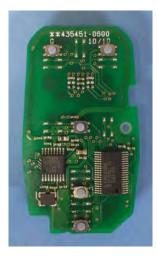

## DENSO CORPORATION Electronic Key FCC ID: HYQ4EA IC Number: 1551A-4EA

Internal Photos (Type A)

<Component Side>

6-Button

5-Button

4-Button

<Solder Side >

3-Button