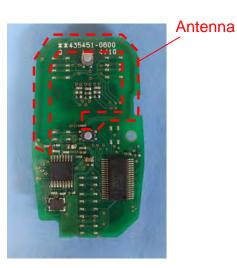

## DENSO CORPORATION Electronic Key FCC ID: HYQ4EA IC Number: 1551A-4EA

Internal Photos (Type B)

<Component Side>

5-Button

4-Button (Variation 1)

Antenna

4-Button (Variation 2)

<Solder Side >