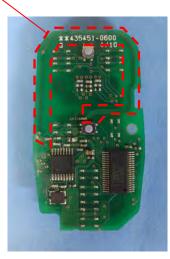

## DENSO CORPORATION Electronic Key FCC ID: HYQ4EA IC Number: 1551A-4EA

Internal Photos (Type A)

<Component Side>

6-Button

5-Button

4-Button

<Solder Side >

3-Button