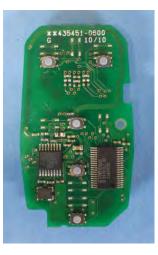

## DENSO CORPORATION Electronic Key FCC ID: HYQ4EA IC Number: 1551A-4EA

Internal Photos (Type A)

<Component Side>

6-Button

5-Button

4-Button

<Solder Side >

3-Button