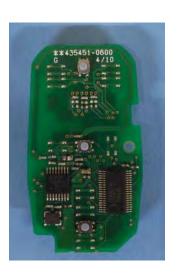

## DENSO CORPORATION Electronic Key FCC ID: HYQ4EA IC Number: 1551A-4EA

Internal Photos (Type A)

<Component Side>

6-Button

5-Button

4-Button

<Solder Side >

3-Button