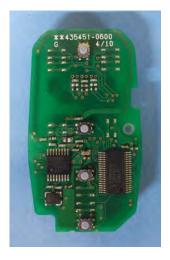

## DENSO CORPORATION Electronic Key FCC ID: HYQ4EA IC Number: 1551A-4EA

Internal Photos (Type B)

<Component Side>

5-Button

4-Button (Variation 1)

Antenna

4-Button (Variation 2)

<Solder Side >