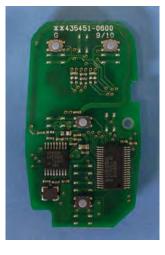

## DENSO CORPORATION Electronic Key FCC ID: HYQ4EA IC Number: 1551A-4EA

Internal Photos (Type A)

<Component Side>

6-Button

5-Button

4-Button

<Solder Side >

3-Button