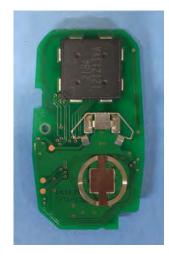

## DENSO CORPORATION Electronic Key FCC ID: HYQ4EA IC Number: 1551A-4EA

Internal Photos (Type B)

<Component Side>

5-Button

4-Button (Variation 1)

Antenna

4-Button (Variation 2)

<Solder Side >