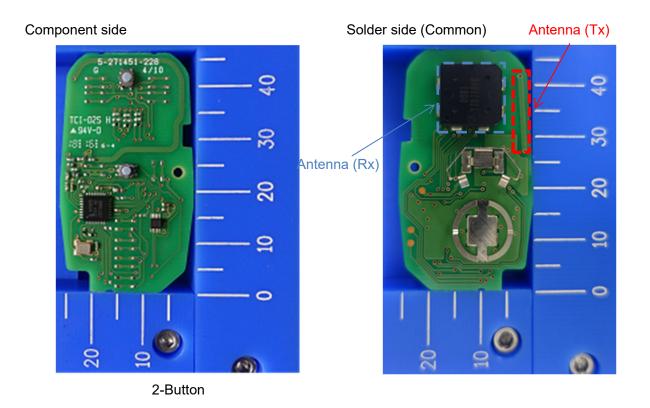

# DENSO CORPORATION Electronic Key FCC ID: HYQ4AS

IC Number: 1551A-4AS

Internal Photos (Type A) (1/2)

6-Button

4-Button

5-Button

3-Button

IC Number: 1551A-4AS