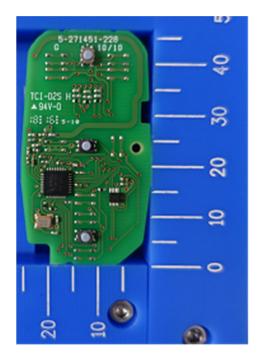

# DENSO CORPORATION Electronic Key FCC ID: HYQ4AS

IC Number: 1551A-4AS

Internal Photos (Type A) (1/2)



6-Button



4-Button



5-Button



3-Button

IC Number: 1551A-4AS

### Internal Photos (Type A) (2/2)



### Marking location



#### Note:

The difference in the number and / or location of switches has no influence on RF performance.

FCC ID: HYQ4AS IC Number: 1551A-4AS

Internal Photos (Type B) (1/2)



5-Button



0 10 20 30 40

4-Button



3-Button

#### Note:

The difference in the number and / or location of switches has no influence on RF performance.

# DENSO CORPORATION Electronic Key FCC ID: HYQ4AS

IC Number: 1551A-4AS

## Internal Photos (Type B) (2/2)



## Marking location