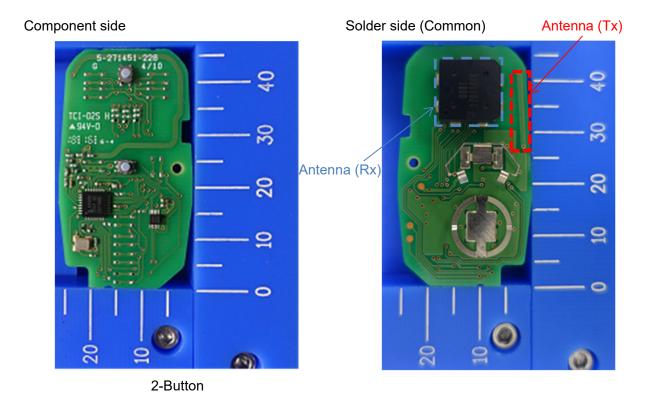

# DENSO CORPORATION Electronic Key FCC ID: HYQ4AS

IC Number: 1551A-4AS

Internal Photos (Type A) (1/2)



6-Button



4-Button



5-Button



3-Button

IC Number: 1551A-4AS

### Internal Photos (Type A) (2/2)



### Marking location



#### Note:

The difference in the number and / or location of switches has no influence on RF performance.

FCC ID: HYQ4AS IC Number: 1551A-4AS

Internal Photos (Type B) (1/2)



5-Button



0 10 20 30 40

4-Button



3-Button

#### Note:

The difference in the number and / or location of switches has no influence on RF performance.

# DENSO CORPORATION Electronic Key FCC ID: HYQ4AS

IC Number: 1551A-4AS

## Internal Photos (Type B) (2/2)



## Marking location