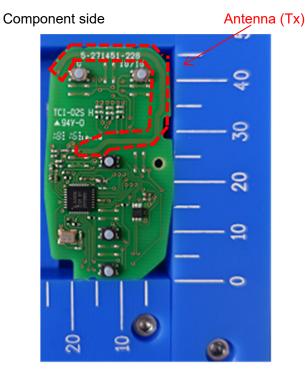

# DENSO CORPORATION Electronic Key FCC ID: HYQ4AS

IC Number: 1551A-4AS

Internal Photos (Type A) (1/2)



6-Button



4-Button



5-Button



3-Button

IC Number: 1551A-4AS

### Internal Photos (Type A) (2/2)



### Marking location



#### Note:

The difference in the number and / or location of switches has no influence on RF performance.

FCC ID: HYQ4AS IC Number: 1551A-4AS

Internal Photos (Type B) (1/2)



5-Button



0 10 20 30 40

4-Button



3-Button

#### Note:

The difference in the number and / or location of switches has no influence on RF performance.

# DENSO CORPORATION Electronic Key FCC ID: HYQ4AS

IC Number: 1551A-4AS

## Internal Photos (Type B) (2/2)



## Marking location