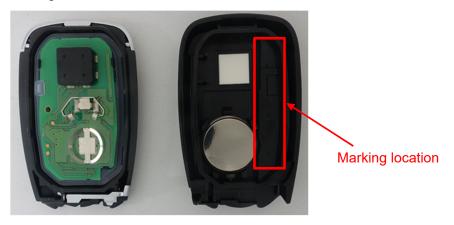

# DENSO CORPORATION Electronic Key FCC ID: HYQ4AS

IC Number: 1551A-4AS

Internal Photos (Type A) (1/2)



6-Button



4-Button



5-Button



3-Button

IC Number: 1551A-4AS

### Internal Photos (Type A) (2/2)



### Marking location



#### Note:

The difference in the number and / or location of switches has no influence on RF performance.

FCC ID: HYQ4AS IC Number: 1551A-4AS

Internal Photos (Type B) (1/2)



5-Button



0 10 20 30 40

4-Button



3-Button

#### Note:

The difference in the number and / or location of switches has no influence on RF performance.

# DENSO CORPORATION Electronic Key FCC ID: HYQ4AS

IC Number: 1551A-4AS

## Internal Photos (Type B) (2/2)



## Marking location