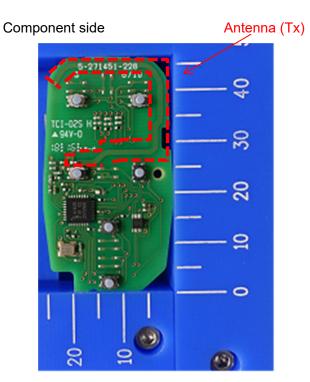

### Marking location

#### Note:

The difference in the number and / or location of switches has no influence on RF performance.

FCC ID: HYQ4AS IC Number: 1551A-4AS

Internal Photos (Type B) (1/2)

5-Button

0 10 20 30 40

4-Button

3-Button