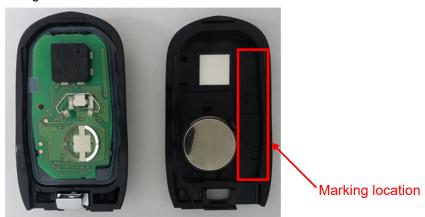

# DENSO CORPORATION Electronic Key FCC ID: HYQ4AS

IC Number: 1551A-4AS

Internal Photos (Type A) (1/2)



6-Button



4-Button



5-Button



3-Button

IC Number: 1551A-4AS

### Internal Photos (Type A) (2/2)



### Marking location



#### Note:

The difference in the number and / or location of switches has no influence on RF performance.

FCC ID: HYQ4AS IC Number: 1551A-4AS

Internal Photos (Type B) (1/2)



5-Button



0 10 20 30 40

4-Button



3-Button

#### Note:

The difference in the number and / or location of switches has no influence on RF performance.

# DENSO CORPORATION Electronic Key FCC ID: HYQ4AS

IC Number: 1551A-4AS

## Internal Photos (Type B) (2/2)



## Marking location