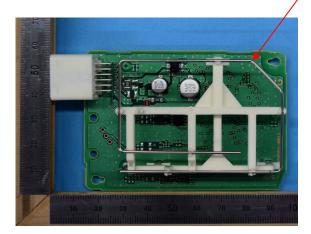

Internal Photos: Variation No.1

Antenna

Component side with antenna

Component side without antenna

Solder side

Internal Photos: Variation No.2

Component side with antenna

Component side without antenna

Solder side

Internal Photos: Variation No.3

Antenna

Component side with antenna

Component side without antenna

Solder side

Internal Photos: Variation No.4

Component side with antenna