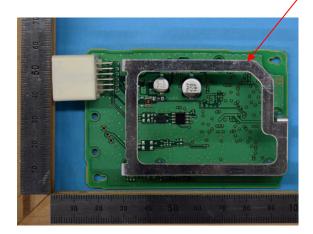

Solder side

Internal Photos: Variation No.3

Antenna

Component side with antenna

Component side without antenna

Solder side

Internal Photos: Variation No.4

Component side with antenna

Component side without antenna

Solder side

Internal Photos: Variation No.5

Antenna

Component side with antenna

Component side without antenna

Solder side

Internal Photos: Variation No.6