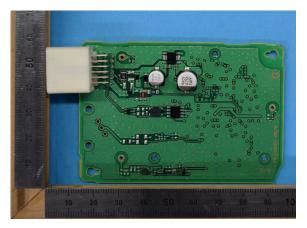

Internal Photos: Variation No.1

Antenna

Component side with antenna

Component side without antenna

Solder side

Internal Photos: Variation No.2

Component side with antenna

Component side without antenna