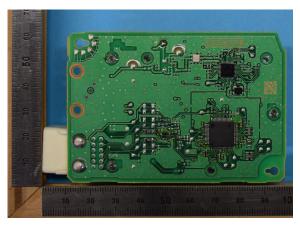

Internal Photos: Variation No.1

Antenna

Component side with antenna

Component side without antenna

Solder side

Internal Photos: Variation No.2

Component side with antenna

Component side without antenna

Solder side

Internal Photos: Variation No.3

Antenna

Component side with antenna

Component side without antenna

Solder side

Internal Photos: Variation No.4

Component side with antenna