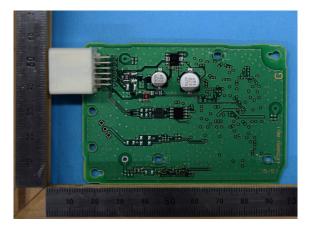

Internal Photos: Variation No.1

Antenna

Component side with antenna

Component side without antenna

Solder side

Internal Photos: Variation No.2

Component side with antenna

Component side without antenna