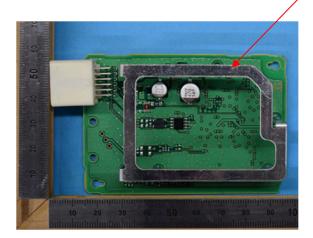

Internal Photos: Variation No.1

Antenna

Component side with antenna

Component side without antenna

Solder side

Internal Photos: Variation No.2

Component side with antenna

Component side without antenna