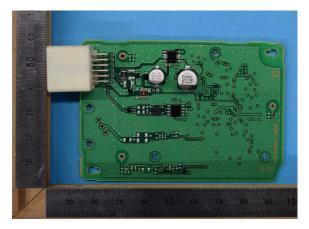

Component side without antenna

Solder side

Internal Photos: Variation No.5

Antenna

Component side with antenna

Component side without antenna

Solder side

Internal Photos: Variation No.6

Antenna

Component side with antenna

Component side without antenna

Solder side