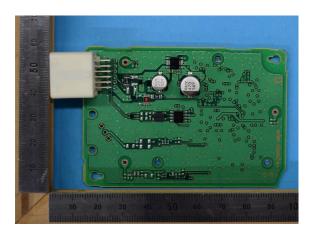

Internal Photos: Variation No.1

Antenna

Component side with antenna

Component side without antenna

Solder side

Internal Photos: Variation No.2

Component side with antenna

Component side without antenna