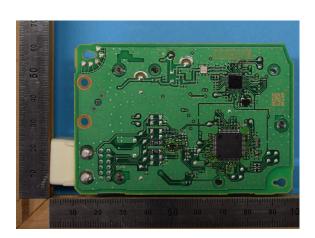

Internal Photos: Variation No.1

Antenna

Component side with antenna

Component side without antenna

Solder side

Internal Photos: Variation No.2

Component side with antenna

Component side without antenna

Solder side

Internal Photos: Variation No.3

Antenna

Component side with antenna

Component side without antenna

Solder side

Internal Photos: Variation No.4

Component side with antenna