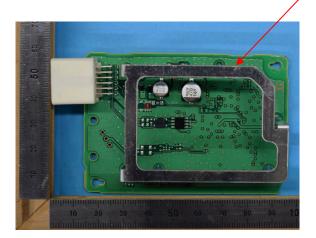

Solder side

Internal Photos: Variation No.3

Antenna

Component side with antenna

Component side without antenna

Solder side

Internal Photos: Variation No.4

Component side with antenna