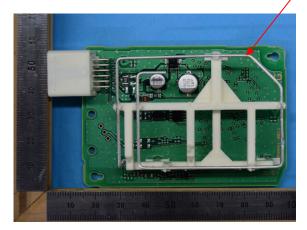

Internal Photos: Variation No.1

Antenna

Component side with antenna

Component side without antenna

Solder side

Internal Photos: Variation No.2

Component side with antenna

Component side without antenna