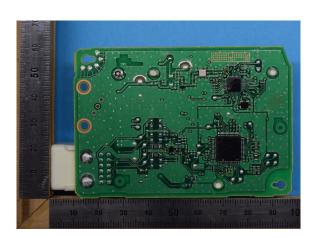

Internal Photos: Variation No.1

Antenna

Component side with antenna

Component side without antenna

Solder side

Internal Photos: Variation No.2

Component side with antenna

Component side without antenna