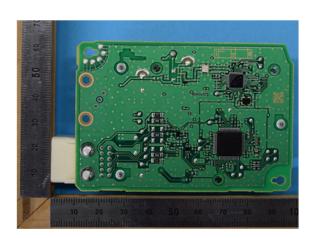

Internal Photos: Variation No.1

Component side with antenna

Component side without antenna

Solder side

Internal Photos: Variation No.2

Component side with antenna

Component side without antenna

Solder side