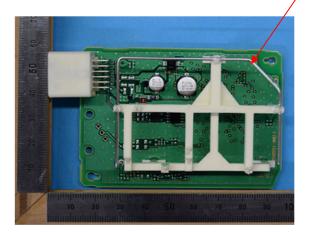

Internal Photos: Variation No.3

Antenna

Component side with antenna

Component side without antenna

Solder side

Internal Photos: Variation No.4

Component side with antenna

Component side without antenna

Solder side

Internal Photos: Variation No.5

Component side with antenna

Component side without antenna

Solder side

Internal Photos: Variation No.6

**Antenna** 

Component side with antenna