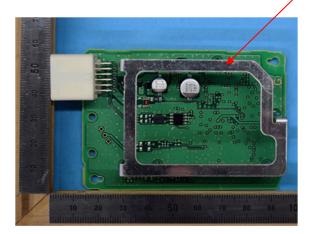

Internal Photos: Variation No.3

Antenna

Component side with antenna

Component side without antenna

Solder side

Internal Photos: Variation No.4

Component side with antenna

Component side without antenna

Solder side

Internal Photos: Variation No.5

Component side with antenna

Component side without antenna

Solder side

Internal Photos: Variation No.6

**Antenna** 

Component side with antenna