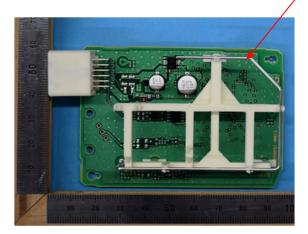

Internal Photos: Variation No.3

Antenna

Component side with antenna

Component side without antenna

Solder side

Internal Photos: Variation No.4

Component side with antenna

Component side without antenna