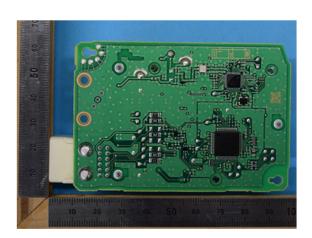

Internal Photos: Variation No.1

Component side with antenna

Component side without antenna

Solder side

Internal Photos: Variation No.2

Component side with antenna

Component side without antenna

Solder side

Internal Photos: Variation No.3

Antenna

Component side with antenna

Component side without antenna

Solder side

Internal Photos: Variation No.4

Component side with antenna

Component side without antenna