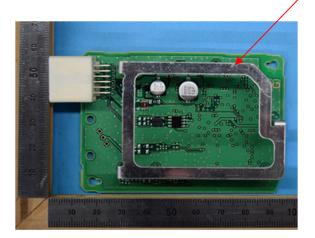

Internal Photos: Variation No.1

Component side with antenna

Component side without antenna

Solder side

Internal Photos: Variation No.2

Component side with antenna

Component side without antenna

Solder side

Internal Photos: Variation No.3

Antenna

Component side with antenna

Component side without antenna

Solder side

Internal Photos: Variation No.4

Component side with antenna

Component side without antenna