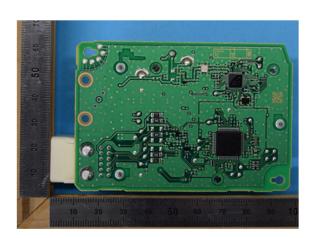

Solder side

Internal Photos: Variation No.5

Component side with antenna

Component side without antenna

Solder side

Internal Photos: Variation No.6

**Antenna** 

Component side with antenna