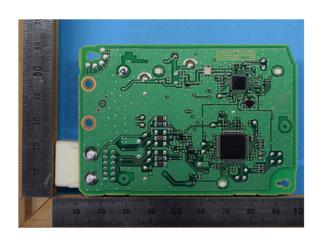

Internal Photos: Variation No.1

Component side with antenna

Component side without antenna

Solder side

Internal Photos: Variation No.2

Component side with antenna

Component side without antenna

Solder side