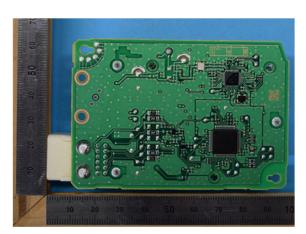

Internal Photos: Variation No.1

Component side with antenna

Component side without antenna

Solder side

Internal Photos: Variation No.2

Component side with antenna

Component side without antenna

Solder side