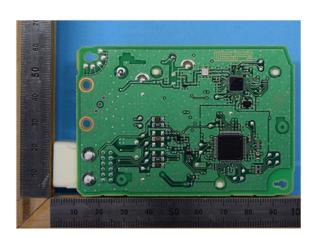

Internal Photos: Variation No.1

Component side with antenna

Component side without antenna

Solder side

Internal Photos: Variation No.2

Component side with antenna

Component side without antenna

Solder side