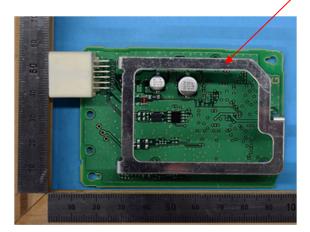

Solder side

Internal Photos: Variation No.5

Component side with antenna

Component side without antenna

Solder side

Internal Photos: Variation No.6

**Antenna** 

Component side with antenna