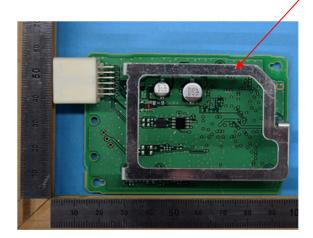

Internal Photos: Variation No.3

Antenna

Component side with antenna

Component side without antenna

Solder side

Internal Photos: Variation No.4

Component side with antenna

Component side without antenna