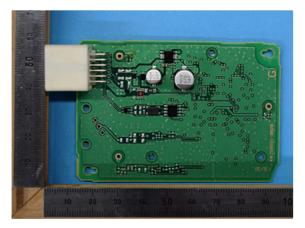

Internal Photos: Variation No.1

Component side with antenna

Component side without antenna

Solder side

Internal Photos: Variation No.2

Component side with antenna

Component side without antenna

Solder side