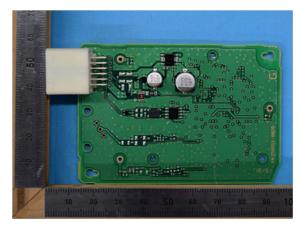

Internal Photos: Variation No.3

Antenna

Component side with antenna

Component side without antenna

Solder side

Internal Photos: Variation No.4

Component side with antenna

Component side without antenna