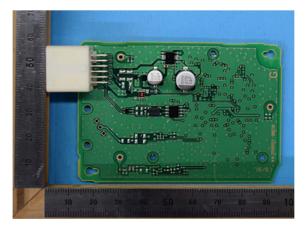

Internal Photos: Variation No.3

Antenna

Component side with antenna

Component side without antenna

Solder side

Internal Photos: Variation No.4

Component side with antenna

Component side without antenna