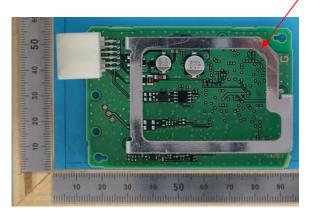

Internal Photos: Variation No.1

Antenna

Component side with antenna

Component side without antenna

Solder side

Internal Photos: Variation No.2

Antenna

Component side with antenna