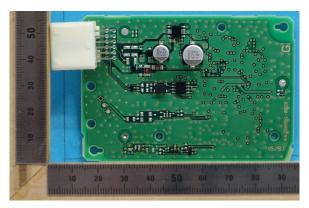

Internal Photos: Variation No.1

Antenna

Component side with antenna

Component side without antenna

Solder side

Internal Photos: Variation No.2

Antenna

Component side with antenna