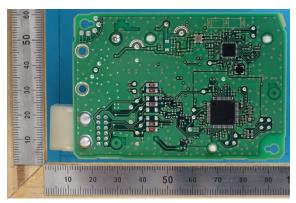

Component side without antenna

Solder side

Internal Photos: Variation No.3

Antenna

Component side with antenna

Component side without antenna

Solder side

Internal Photos: Variation No.4