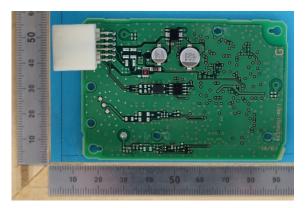

Internal Photos: Variation No.1

Antenna

Component side with antenna

Component side without antenna

Solder side

Internal Photos: Variation No.2

Antenna

Component side with antenna

Component side without antenna

Solder side

Internal Photos: Variation No.3

Antenna

Component side with antenna

Component side without antenna

Solder side

Internal Photos: Variation No.4