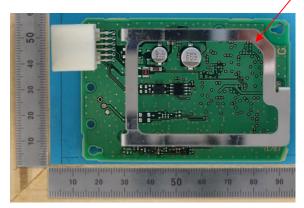

Component side without antenna

Solder side

Internal Photos: Variation No.3

Antenna

Component side with antenna

Component side without antenna

Solder side

Internal Photos: Variation No.4

Antenna

Component side with antenna

Component side without antenna

Solder side

Internal Photos: Variation No.5

Antenna

Component side with antenna

Component side without antenna