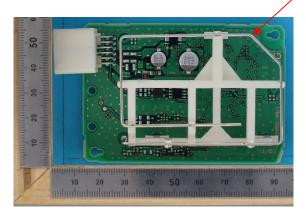

Component side without antenna

Solder side

Internal Photos: Variation No.3

Antenna

Component side with antenna

Component side without antenna

Solder side

Internal Photos: Variation No.4

Antenna

Component side with antenna

Component side without antenna

Solder side

Internal Photos: Variation No.5

Antenna

Component side with antenna

Component side without antenna