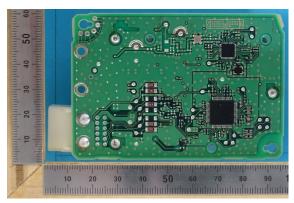

Component side without antenna

Solder side

Internal Photos: Variation No.3

Antenna

Component side with antenna

Component side without antenna

Solder side

Internal Photos: Variation No.4