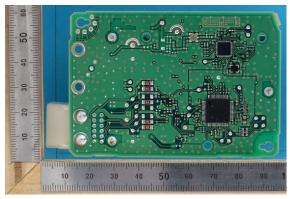

Internal Photos: Variation No.1

Antenna

Component side with antenna

Component side without antenna

Solder side

Internal Photos: Variation No.2

Antenna

Component side with antenna