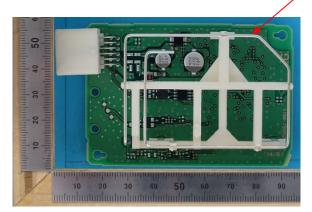

Internal Photos: Variation No.1

Antenna

Component side with antenna

Component side without antenna

Solder side

Internal Photos: Variation No.2

Antenna

Component side with antenna