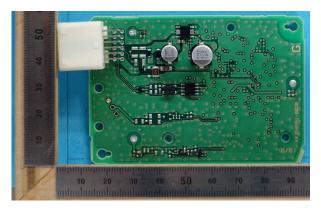

Internal Photos: Variation No.1

Antenna

Component side with antenna

Component side without antenna

Solder side

Internal Photos: Variation No.2

Antenna

Component side with antenna

Component side without antenna

Solder side

Internal Photos: Variation No.3

Antenna

Component side with antenna

Component side without antenna

Solder side

Internal Photos: Variation No.4