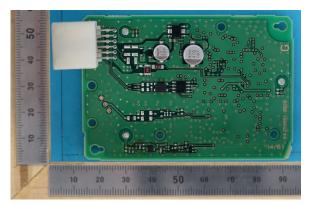

Component side without antenna

Solder side

Internal Photos: Variation No.3

Antenna

Component side with antenna

Component side without antenna

Solder side

Internal Photos: Variation No.4