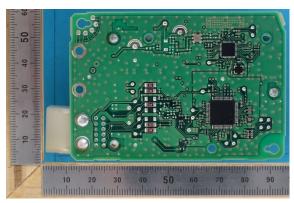

Component side without antenna

Solder side

Internal Photos: Variation No.3

Antenna

Component side with antenna

Component side without antenna

Solder side

Internal Photos: Variation No.4