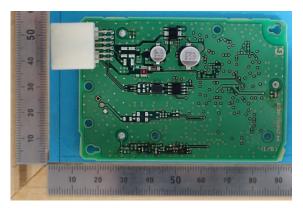

Internal Photos: Variation No.1

Antenna

Component side with antenna

Component side without antenna

Solder side

Internal Photos: Variation No.2

Antenna

Component side with antenna