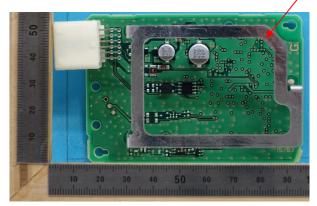

Internal Photos: Variation No.1

Antenna

Component side with antenna

Component side without antenna

Solder side

Internal Photos: Variation No.2

Antenna

Component side with antenna