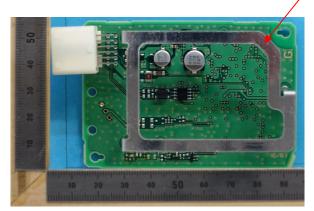

Internal Photos: Variation No.1

Antenna

Component side with antenna

Component side without antenna

Solder side

Internal Photos: Variation No.2

Antenna

Component side with antenna