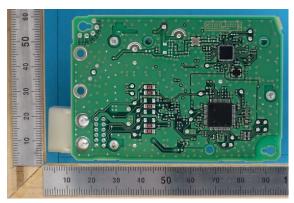

Component side without antenna

Solder side

Internal Photos: Variation No.3

Antenna

Component side with antenna

Component side without antenna

Solder side

Internal Photos: Variation No.4