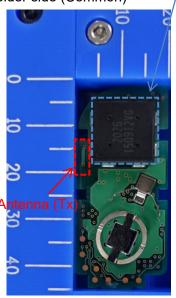

Internal Photos (Type A: IC3, R3, C16 and C17 are mounted.)

Component side Antenna (Tx)

4-Button type

3-Button type

2-Button type

Antenna (Rx)

Solder side (Common)

Note:

The difference in the number and / or location of switches has no influence on RF performance. Type A and Type B are equivalent in terms of RF performance.

Internal Photos (Type B: IC3, R3, C16 and C17 are not mounted.)