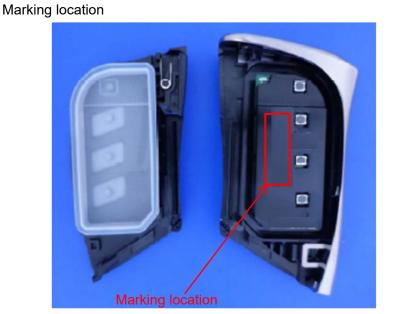

Internal Photos (Type A: IC3, R3, C16 and C17 are mounted.)

Component side Antenna (Tx)







4-Button type

3-Button type

2-Button type

Antenna (Rx)

Solder side (Common)





Note:

The difference in the number and / or location of switches has no influence on RF performance. Type A and Type B are equivalent in terms of RF performance.

Internal Photos (Type B: IC3, R3, C16 and C17 are not mounted.)

Component side Antenna (Tx)







4-Button type

3-Button type

2-Button type



Solder side (Common)







## Note:

The difference in the number and / or location of switches has no influence on RF performance.

Type A and Type B are equivalent in terms of RF performance.