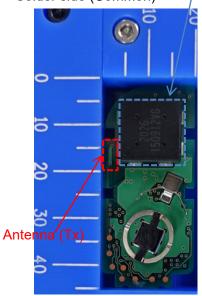

Internal Photos (Type A: IC3, R3, C16 and C17 are mounted.)

Component side Antenna (Tx)

4-Button type

3-Button type

2-Button type

Antenna (Rx)

Solder side (Common)

Note:

The difference in the number and / or location of switches has no influence on RF performance. Type A and Type B are equivalent in terms of RF performance.

Internal Photos (Type B: IC3, R3, C16 and C17 are not mounted.)