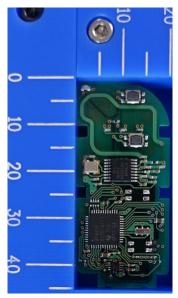

Component side Antenna (Tx)

4-Button type

3-Button type

2-Button type

Solder side (Common)

## Note:

The difference in the number and / or location of switches has no influence on RF performance.

Type A and Type B are equivalent in terms of RF performance.