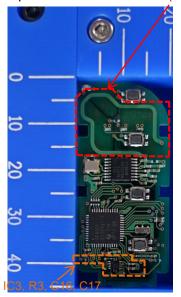

Internal Photos (Type A: IC3, R3, C16 and C17 are mounted.)

Component side Antenna (Tx)

4-Button type

3-Button type

2-Button type

Antenna (Rx)

Solder side (Common)

Note:

The difference in the number and / or location of switches has no influence on RF performance. Type A and Type B are equivalent in terms of RF performance.

Internal Photos (Type B: IC3, R3, C16 and C17 are not mounted.)