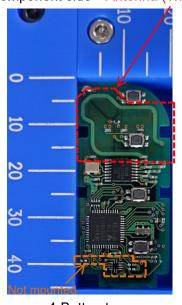

Internal Photos (Type A: IC3, R3, C16 and C17 are mounted.)

Component side Antenna (Tx)

4-Button type

3-Button type

2-Button type

Antenna (Rx)

Solder side (Common)

Note:

The difference in the number and / or location of switches has no influence on RF performance. Type A and Type B are equivalent in terms of RF performance.

Internal Photos (Type B: IC3, R3, C16 and C17 are not mounted.)