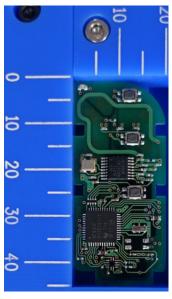

Component side Antenna (Tx)

4-Button type

3-Button type

2-Button type

Solder side (Common)

## Note:

The difference in the number and / or location of switches has no influence on RF performance.

Type A and Type B are equivalent in terms of RF performance.