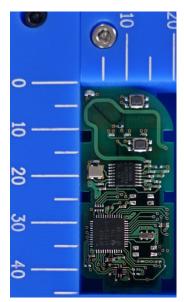

Component side Antenna (Tx)

4-Button type

3-Button type

2-Button type

Solder side (Common)

## Note:

The difference in the number and / or location of switches has no influence on RF performance.

Type A and Type B are equivalent in terms of RF performance.