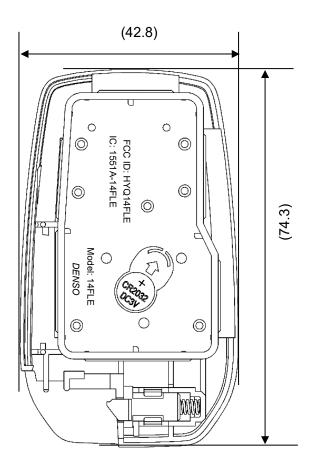

## **DENSO**

**Product:** Electronic Key

Model: 14FLE

**Marking location:** 

<Inside the outer case>

<On the module cover>

Unit: mm Scale: free

## Note:

Marking layout, size and other indications may be changed. The marking is inside the outer case or on the module cover in the outer case. The marking is accessible without any special tools.

The device is too small to place the label requirements. FCC compliance statement will be included in the user manual, as it is not practical to place on the device according to FCC Rules § 15.19.

Label is affixed with an adhesive or laser-printed, and label will not peel off or rubbed off during the expected product life.