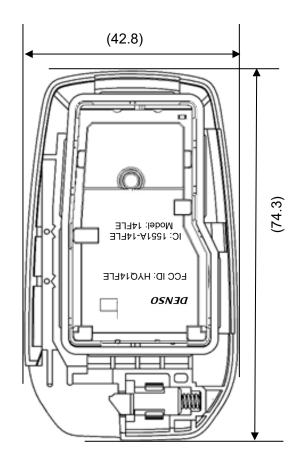

## **DENSO**

**Product:** Electronic Key

Model: 14FLE

**Marking location:** 

<Inside the outer case>

<On the module cover>

Unit: mm Scale: free

## Note:

Marking layout, size and other indications may be changed. The marking is inside the outer case or on the module cover in the outer case. The marking is accessible without any special tools.

The device is too small to place the label requirements. FCC compliance statement will be included in the user manual, as it is not practical to place on the device according to FCC Rules § 15.19.

Label is affixed with an adhesive or laser-printed, and label will not peel off or rubbed off during the expected product life.