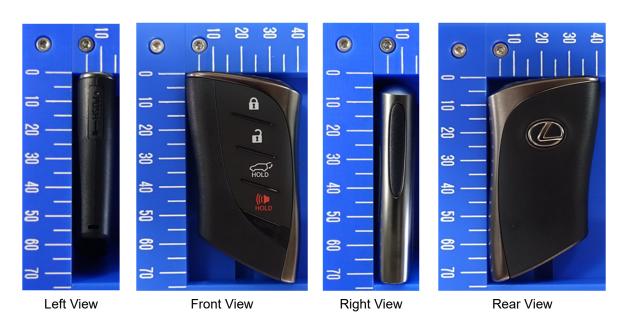

IC Number: 1551A-14FLD

#### **External Photos**



Top View





**Bottom View** 

#### Note:

The difference in appearances has no influence on RF performance.

Mechanical key is made by other manufacturer.

# **DENSO CORPORATION Electronic Key** FCC ID: HYQ14FLD IC Number: 1551A-14FLD

## Explanation of variation

## [4-Button type]









[4-Button type]





[3-Button type]





[3-Button type]









Note:

The difference in appearances has no influence on RF performance.

DENSO CORPORATION Electronic Key FCC ID: HYQ14FLD IC Number: 1551A-14FLD

### Explanation of variation

## [2-Button type]



## [Rear View (Common)]









Note:

The difference in appearances has no influence on RF performance.