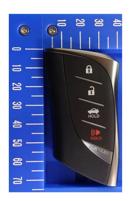

## [4-Button type]

[4-Button type]

[3-Button type]

[3-Button type]

Note:

The difference in appearances has no influence on RF performance.

DENSO CORPORATION Electronic Key FCC ID: HYQ14FLD IC Number: 1551A-14FLD