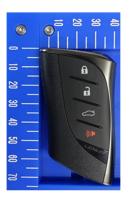

## [4-Button type]

[4-Button type]

[3-Button type]

[3-Button type]

Note:

The difference in appearances has no influence on RF performance.

DENSO CORPORATION Electronic Key FCC ID: HYQ14FLD IC Number: 1551A-14FLD