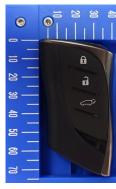

## [4-Button type]

[4-Button type]

[3-Button type]

[3-Button type]

Note:

The difference in appearances has no influence on RF performance.

DENSO CORPORATION Electronic Key FCC ID: HYQ14FLD IC Number: 1551A-14FLD