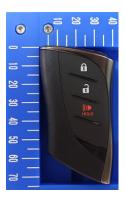

IC Number: 1551A-14FLD

#### **External Photos**



Top View





**Bottom View** 

#### Note:

The difference in appearances has no influence on RF performance.

Mechanical key is made by other manufacturer.

# **DENSO CORPORATION Electronic Key** FCC ID: HYQ14FLD IC Number: 1551A-14FLD

## Explanation of variation

## [4-Button type]









[4-Button type]





[3-Button type]





[3-Button type]









Note:

The difference in appearances has no influence on RF performance.

DENSO CORPORATION Electronic Key FCC ID: HYQ14FLD IC Number: 1551A-14FLD

### Explanation of variation

## [2-Button type]



## [Rear View (Common)]









Note:

The difference in appearances has no influence on RF performance.