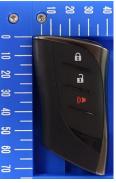

IC Number: 1551A-14FLD

#### **External Photos**



Top View





**Bottom View** 

#### Note:

The difference in appearances has no influence on RF performance.

Mechanical key is made by other manufacturer.

# **DENSO CORPORATION Electronic Key** FCC ID: HYQ14FLD IC Number: 1551A-14FLD

## Explanation of variation

## [4-Button type]









[4-Button type]





[3-Button type]





[3-Button type]









Note:

The difference in appearances has no influence on RF performance.

DENSO CORPORATION Electronic Key FCC ID: HYQ14FLD IC Number: 1551A-14FLD

### Explanation of variation

## [2-Button type]



## [Rear View (Common)]









Note:

The difference in appearances has no influence on RF performance.