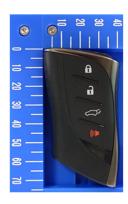

## [4-Button type]

[4-Button type]

[3-Button type]

[3-Button type]

Note:

The difference in appearances has no influence on RF performance.

DENSO CORPORATION Electronic Key FCC ID: HYQ14FLD IC Number: 1551A-14FLD