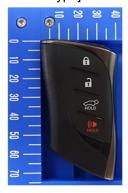

## [4-Button type]

[4-Button type]

[3-Button type]

[3-Button type]

Note:

The difference in appearances has no influence on RF performance.

DENSO CORPORATION Electronic Key FCC ID: HYQ14FLD IC Number: 1551A-14FLD

## [2-Button type]