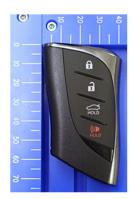

IC Number: 1551A-14FLD

#### **External Photos**



Top View





**Bottom View** 

#### Note:

The difference in appearances has no influence on RF performance.

Mechanical key is made by other manufacturer.

# **DENSO CORPORATION Electronic Key** FCC ID: HYQ14FLD IC Number: 1551A-14FLD

## Explanation of variation

## [4-Button type]









[4-Button type]





[3-Button type]





[3-Button type]









Note:

The difference in appearances has no influence on RF performance.

DENSO CORPORATION Electronic Key FCC ID: HYQ14FLD IC Number: 1551A-14FLD

### Explanation of variation

## [2-Button type]



## [Rear View (Common)]









Note:

The difference in appearances has no influence on RF performance.