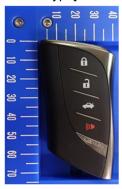

## [4-Button type]

[4-Button type]

[3-Button type]

[3-Button type]

Note:

The difference in appearances has no influence on RF performance.

DENSO CORPORATION Electronic Key FCC ID: HYQ14FLD IC Number: 1551A-14FLD