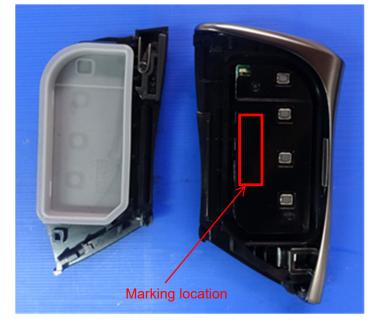

2-Button type

Antenna (Rx)

Solder side (Common)

Marking location

Antenna (Tx)

Note:

The difference in the number and / or location of switches has no influence on RF performance. Type A and Type B are equivalent in terms of RF performance.

## **DENSO CORPORATION Electronic Key**

FCC ID: HYQ14FLC

IC Number: 1551A-14FLC

Internal Photos (Type B: IC3, R9, C51 and C52 are not mounted.)

Component side Antenna (Tx)

4-Button type Not mounted

3-Button type