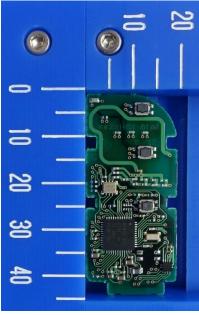

## DENSO CORPORATION Electronic Key

FCC ID: HYQ14FLC

IC Number: 1551A-14FLC

Internal Photos (Type A: IC3, R9, C51 and C52 are mounted.)

Component side Antenna (Tx)

4-Button type 1C3, R9, C51, C52

3-Button type