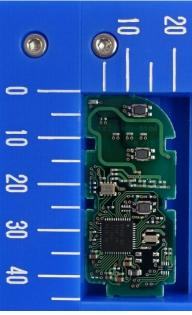

## **DENSO CORPORATION Electronic Key**

FCC ID: HYQ14FLC

IC Number: 1551A-14FLC

Internal Photos (Type B: IC3, R9, C51 and C52 are not mounted.)

Component side Antenna (Tx)

4-Button type Not mounted

3-Button type

2-Button type

Antenna (Rx)

Solder side (Common)

Note:

The difference in the number and / or location of switches has no influence on RF performance.

Type A and Type B are equivalent in terms of RF performance.