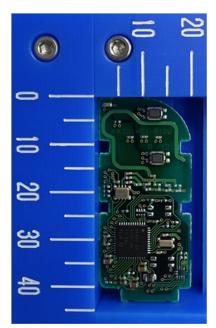

## **DENSO CORPORATION Electronic Key**

FCC ID: HYQ14FLC

IC Number: 1551A-14FLC

Internal Photos (Type B: IC3, R9, C51 and C52 are not mounted.)

Component side Antenna (Tx)

4-Button type Not mounted

3-Button type

2-Button type

Antenna (Rx)

Solder side (Common)

Note:

The difference in the number and / or location of switches has no influence on RF performance.

Type A and Type B are equivalent in terms of RF performance.