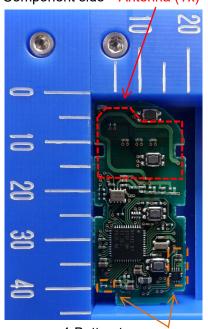

## DENSO CORPORATION Electronic Key

FCC ID: HYQ14FLC

IC Number: 1551A-14FLC

Internal Photos (Type A: IC3, R9, C51 and C52 are mounted.)

Component side Antenna (Tx)

4-Button type 1C3, R9, C51, C52

3-Button type