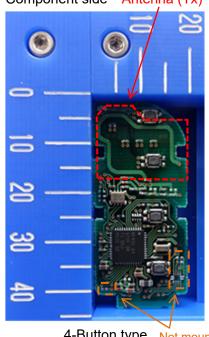

## DENSO CORPORATION Electronic Key

FCC ID: HYQ14FLC

IC Number: 1551A-14FLC

Internal Photos (Type A: IC3, R9, C51 and C52 are mounted.)

Component side Antenna (Tx)

4-Button type 1C3, R9, C51, C52

3-Button type

2-Button type

Antenna (Rx)

Solder side (Common)

Marking location

Antenna (Tx)

Note:

The difference in the number and / or location of switches has no influence on RF performance. Type A and Type B are equivalent in terms of RF performance.