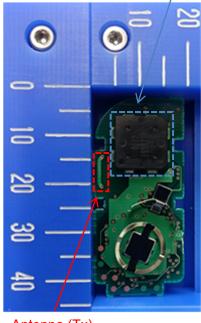

2-Button type

Antenna (Rx)

Solder side (Common)

Marking location

Antenna (Tx)

Note:

The difference in the number and / or location of switches has no influence on RF performance. Type A and Type B are equivalent in terms of RF performance.

2-Button type

Antenna (Rx)

Solder side (Common)

Note:

The difference in the number and / or location of switches has no influence on RF performance.

Type A and Type B are equivalent in terms of RF performance.