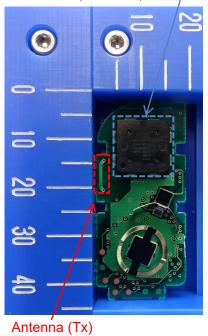

## DENSO CORPORATION Electronic Key

FCC ID: HYQ14FLC

IC Number: 1551A-14FLC

Internal Photos (Type A: IC3, R9, C51 and C52 are mounted.)

Component side Antenna (Tx)

4-Button type 1C3, R9, C51, C52

3-Button type

2-Button type

Antenna (Rx)

Solder side (Common)

Marking location

Antenna (Tx)

Note:

The difference in the number and / or location of switches has no influence on RF performance. Type A and Type B are equivalent in terms of RF performance.