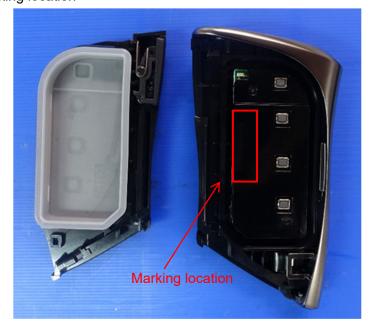

## DENSO CORPORATION Electronic Key

FCC ID: HYQ14FLC

IC Number: 1551A-14FLC

Internal Photos (Type A: IC3, R9, C51 and C52 are mounted.)

Component side Antenna (Tx)

4-Button type 1C3, R9, C51, C52

3-Button type

2-Button type

Antenna (Rx)

Solder side (Common)

Marking location

Antenna (Tx)

Note:

The difference in the number and / or location of switches has no influence on RF performance. Type A and Type B are equivalent in terms of RF performance.