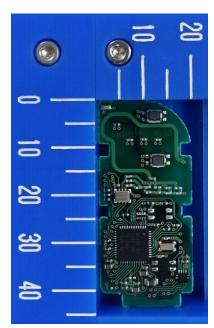

## **DENSO CORPORATION Electronic Key**

FCC ID: HYQ14FLC

IC Number: 1551A-14FLC

Internal Photos (Type B: IC3, R9, C51 and C52 are not mounted.)

Component side Antenna (Tx)

4-Button type Not mounted

3-Button type