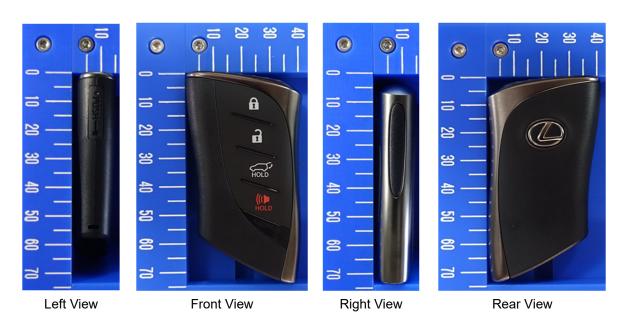

IC Number: 1551A-14FLC

#### **External Photos**



Top View





**Bottom View** 

### Note:

The difference in appearances has no influence on RF performance.

Mechanical key is made by other manufacturer.

# DENSO CORPORATION Electronic Key FCC ID: HYQ14FLC IC Number: 1551A-14FLC

### Explanation of variation

## [4-Button type]









[4-Button type]





[3-Button type]





[3-Button type]









Note:

The difference in appearances has no influence on RF performance.

DENSO CORPORATION
Electronic Key
FCC ID: HYQ14FLC

IC Number: 1551A-14FLC

### Explanation of variation

## [2-Button type]



## [Rear View (Common)]









Note:

The difference in appearances has no influence on RF performance.