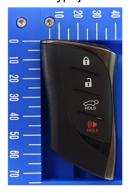

IC Number: 1551A-14FLC

#### **External Photos**



Top View





**Bottom View** 

### Note:

The difference in appearances has no influence on RF performance.

Mechanical key is made by other manufacturer.

# DENSO CORPORATION Electronic Key FCC ID: HYQ14FLC IC Number: 1551A-14FLC

### Explanation of variation

## [4-Button type]









[4-Button type]





[3-Button type]





[3-Button type]









Note:

The difference in appearances has no influence on RF performance.

DENSO CORPORATION
Electronic Key
FCC ID: HYQ14FLC

IC Number: 1551A-14FLC

### Explanation of variation

## [2-Button type]



## [Rear View (Common)]









Note:

The difference in appearances has no influence on RF performance.