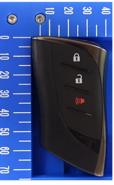

## [4-Button type]

[4-Button type]

[3-Button type]

[3-Button type]

Note:

The difference in appearances has no influence on RF performance.

DENSO CORPORATION
Electronic Key
FCC ID: HYQ14FLC

IC Number: 1551A-14FLC