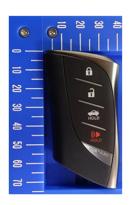

## [4-Button type]

[4-Button type]

[3-Button type]

[3-Button type]

Note:

The difference in appearances has no influence on RF performance.

DENSO CORPORATION
Electronic Key
FCC ID: HYQ14FLC

IC Number: 1551A-14FLC