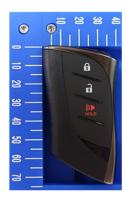

## [4-Button type]

[4-Button type]

[3-Button type]

[3-Button type]

Note:

The difference in appearances has no influence on RF performance.

DENSO CORPORATION
Electronic Key
FCC ID: HYQ14FLC

IC Number: 1551A-14FLC