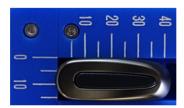

IC Number: 1551A-14FLC

#### **External Photos**



Top View





**Bottom View** 

### Note:

The difference in appearances has no influence on RF performance.

Mechanical key is made by other manufacturer.

# DENSO CORPORATION Electronic Key FCC ID: HYQ14FLC IC Number: 1551A-14FLC

### Explanation of variation

## [4-Button type]









[4-Button type]





[3-Button type]





[3-Button type]









Note:

The difference in appearances has no influence on RF performance.

DENSO CORPORATION
Electronic Key
FCC ID: HYQ14FLC

IC Number: 1551A-14FLC

### Explanation of variation

## [2-Button type]



## [Rear View (Common)]









Note:

The difference in appearances has no influence on RF performance.