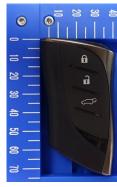

IC Number: 1551A-14FLC

#### **External Photos**



Top View





**Bottom View** 

### Note:

The difference in appearances has no influence on RF performance.

Mechanical key is made by other manufacturer.

# DENSO CORPORATION Electronic Key FCC ID: HYQ14FLC IC Number: 1551A-14FLC

### Explanation of variation

## [4-Button type]









[4-Button type]





[3-Button type]





[3-Button type]









Note:

The difference in appearances has no influence on RF performance.

DENSO CORPORATION
Electronic Key
FCC ID: HYQ14FLC

IC Number: 1551A-14FLC

### Explanation of variation

## [2-Button type]



## [Rear View (Common)]









Note:

The difference in appearances has no influence on RF performance.