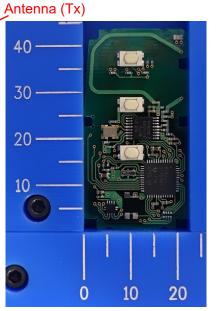

## DENSO CORPORATION Electronic Key FCC ID: HYQ14FLB IC Number: 1551A-14FLB

Internal Photos (Type B: IC3, C16 and C17 are not mounted.)

Component side Antenna (Tx)

4-Button type

3-Button type

2-Button type