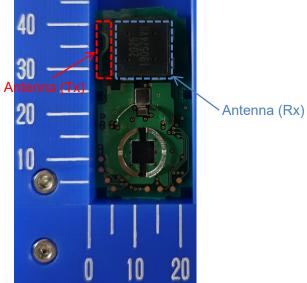

## DENSO CORPORATION Electronic Key FCC ID: HYQ14FLB IC Number: 1551A-14FLB

Internal Photos (Type B: IC3, C16 and C17 are not mounted.)

Component side Antenna (Tx)

4-Button type

3-Button type

2-Button type