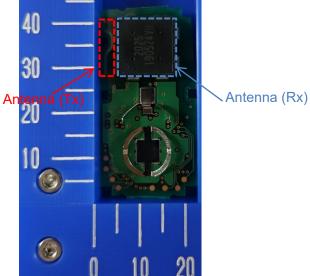

## DENSO CORPORATION Electronic Key FCC ID: HYQ14FLB IC Number: 1551A-14FLB

Internal Photos (Type B: IC3, C16 and C17 are not mounted.)

Component side Antenna (Tx)

4-Button type

3-Button type

2-Button type