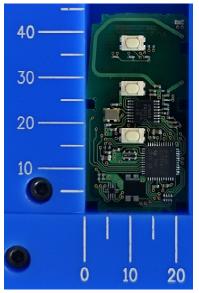

## DENSO CORPORATION Electronic Key FCC ID: HYQ14FLB IC Number: 1551A-14FLB

Internal Photos (Type A: IC3, C16 and C17 are mounted.)

Component side

4-Button type

3-Button type

2-Button type

Solder side (Common)

Solder side (Common)

Note:

The difference in the number and / or location of switches has no influence on RF performance. Type A and Type B are equivalent in terms of RF performance.