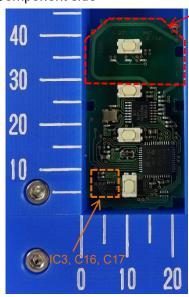

## DENSO CORPORATION Electronic Key FCC ID: HYQ14FLB IC Number: 1551A-14FLB

Internal Photos (Type A: IC3, C16 and C17 are mounted.)

Component side

4-Button type

3-Button type

2-Button type

Solder side (Common)