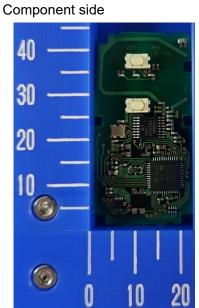

## DENSO CORPORATION Electronic Key FCC ID: HYQ14FLB IC Number: 1551A-14FLB

Internal Photos (Type A: IC3, C16 and C17 are mounted.)

Component side

4-Button type

3-Button type

2-Button type

Solder side (Common)