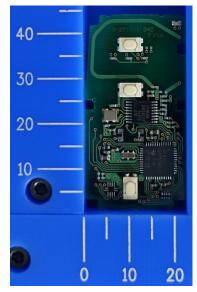

Solder side (Common)

Note:

The difference in the number and / or location of switches has no influence on RF performance. Type A and Type B are equivalent in terms of RF performance.