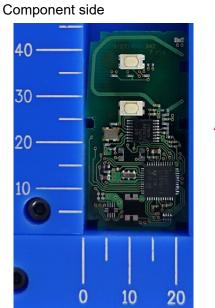

## DENSO CORPORATION Electronic Key FCC ID: HYQ14FLB IC Number: 1551A-14FLB

Internal Photos (Type A: IC3, C16 and C17 are mounted.)

Component side

4-Button type

3-Button type

2-Button type

Solder side (Common)