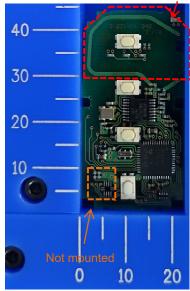

## DENSO CORPORATION Electronic Key FCC ID: HYQ14FLB IC Number: 1551A-14FLB

Internal Photos (Type A: IC3, C16 and C17 are mounted.)

Component side

4-Button type

3-Button type

2-Button type

Solder side (Common)