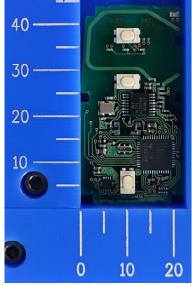

## DENSO CORPORATION Electronic Key FCC ID: HYQ14FLB IC Number: 1551A-14FLB

Internal Photos (Type B: IC3, C16 and C17 are not mounted.)

Component side Antenna (Tx)

4-Button type

3-Button type

2-Button type