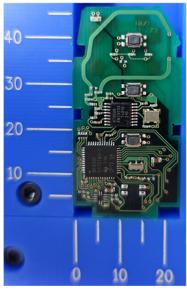

## DENSO CORPORATION Electronic Key

FCC ID: HYQ14FLA

IC Number: 1551A-14FLA

Internal Photos (Type A: IC3, R3, C16 and C17 are mounted.)

Component side Antenna (Tx)

4-Button type

3-Button type

2-Button type