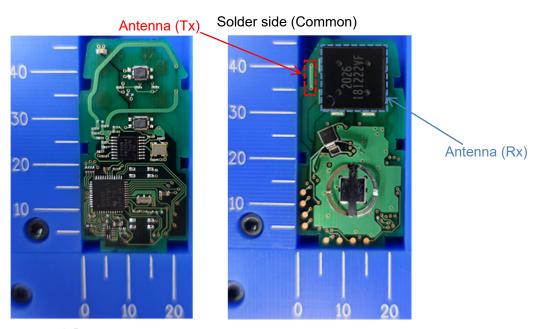

## DENSO CORPORATION Electronic Key

FCC ID: HYQ14FLA

IC Number: 1551A-14FLA

Internal Photos (Type A: IC3, R3, C16 and C17 are mounted.)

Component side Antenna (Tx)

4-Button type

3-Button type

2-Button type

## DENSO CORPORATION Electronic Key

FCC ID: HYQ14FLA

IC Number: 1551A-14FLA

Internal Photos (Type B: IC3, R3, C16 and C17 are not mounted.)

Component side Antenna (Tx)

4-Button type

3-Button type

2-Button type