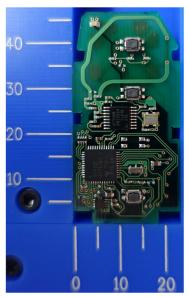

## DENSO CORPORATION Electronic Key

FCC ID: HYQ14FLA

IC Number: 1551A-14FLA

Internal Photos (Type B: IC3, R3, C16 and C17 are not mounted.)

Component side Antenna (Tx)

4-Button type

3-Button type

2-Button type