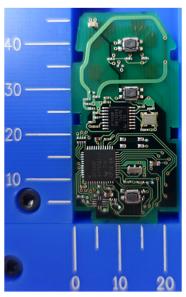

## DENSO CORPORATION Electronic Key

FCC ID: HYQ14FLA

IC Number: 1551A-14FLA

Internal Photos (Type A: IC3, R3, C16 and C17 are mounted.)

Component side Antenna (Tx)

4-Button type

3-Button type

2-Button type