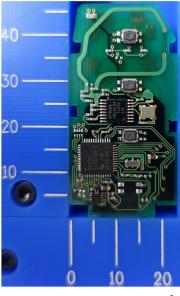

## DENSO CORPORATION Electronic Key

FCC ID: HYQ14FLA

IC Number: 1551A-14FLA

Internal Photos (Type A: IC3, R3, C16 and C17 are mounted.)

Component side Antenna (Tx)

4-Button type

3-Button type

2-Button type