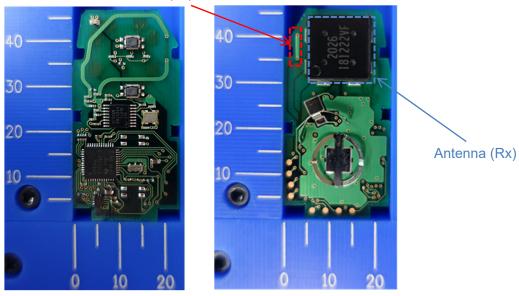

## DENSO CORPORATION Electronic Key

FCC ID: HYQ14FLA

IC Number: 1551A-14FLA

Internal Photos (Type B: IC3, R3, C16 and C17 are not mounted.)

Component side Antenna (Tx)

4-Button type

3-Button type

2-Button type