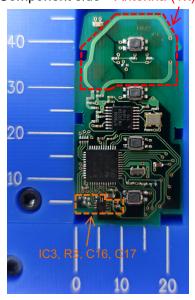

## DENSO CORPORATION Electronic Key

FCC ID: HYQ14FLA

IC Number: 1551A-14FLA

Internal Photos (Type A: IC3, R3, C16 and C17 are mounted.)

Component side Antenna (Tx)

4-Button type

3-Button type

2-Button type