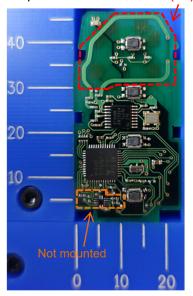

## DENSO CORPORATION Electronic Key

FCC ID: HYQ14FLA

IC Number: 1551A-14FLA

Internal Photos (Type B: IC3, R3, C16 and C17 are not mounted.)

Component side Antenna (Tx)

4-Button type

3-Button type

2-Button type