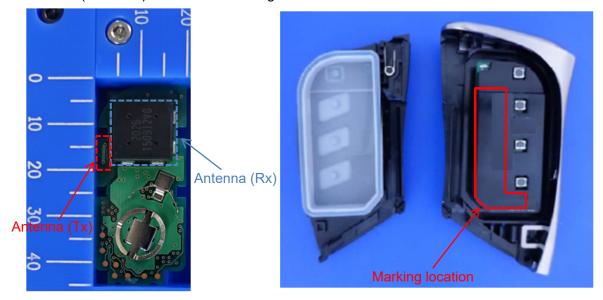

Internal Photos (Type A: IC3, R3, C16 and C17 are mounted.)

Component side Antenna (Tx)

3-Button type

2-Button type

Marking location