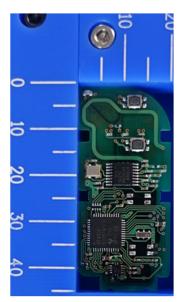

## Note:

The difference in the number and  $\slash\hspace{-0.6em}$  or location of switches has no influence on RF performance.

Type A and Type B are equivalent in terms of RF performance.

Internal Photos (Type B: IC3, R3, C16 and C17 are not mounted.)