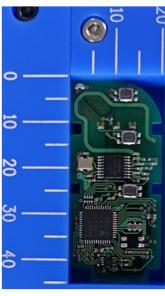

## Note:

The difference in the number and  $\slash\hspace{-0.6em}$  or location of switches has no influence on RF performance.

Type A and Type B are equivalent in terms of RF performance.

Internal Photos (Type B: IC3, R3, C16 and C17 are not mounted.)