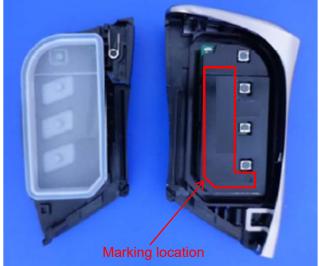

Internal Photos (Type A: IC3, R3, C16 and C17 are mounted.)

Component side Antenna (Tx)

3-Button type

2-Button type

Marking location

Component side Antenna (Tx)

3-Button type

2-Button type

Solder side (Common)

Marking location