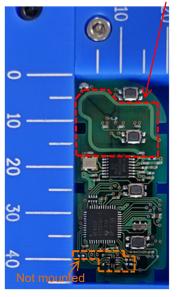

## Note:

The difference in the number and  $\slash\hspace{-0.6em}$  or location of switches has no influence on RF performance.

Type A and Type B are equivalent in terms of RF performance.

Internal Photos (Type B: IC3, R3, C16 and C17 are not mounted.)

Component side Antenna (Tx)

3-Button type

2-Button type

Solder side (Common)

Marking location