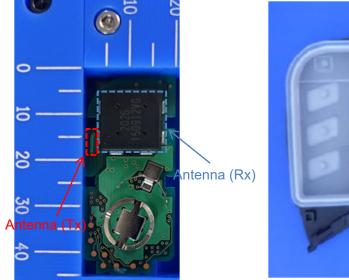

Internal Photos (Type A: IC3, R3, C16 and C17 are mounted.)

Component side Antenna (Tx)

3-Button type

2-Button type

Marking location

Component side Antenna (Tx)

3-Button type

2-Button type

Solder side (Common)

Marking location