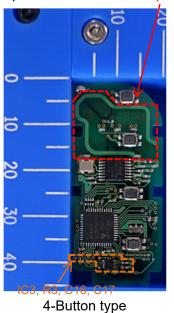

Internal Photos (Type A: IC3, R3, C16 and C17 are mounted.)

Component side Antenna (Tx)

3-Button type

2-Button type

Marking location