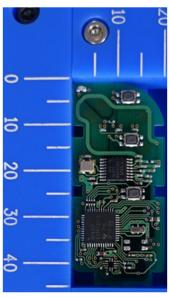

Component side Antenna (Tx)

3-Button type

2-Button type

Solder side (Common)

Marking location