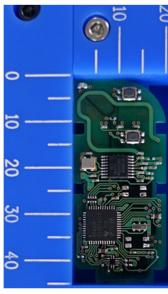

Internal Photos (Type A: IC3, R3, C16 and C17 are mounted.)

Component side Antenna (Tx)

3-Button type

2-Button type

Marking location