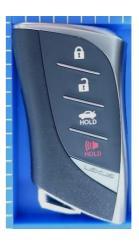

## [Appearance of 4-Button]

[Appearance of 3-Button]

[Appearance of 2-Button]

[Rear View (Common)]

#### Note:

The difference in appearance has no influence on RF performance.