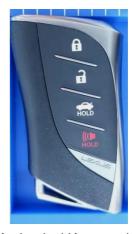

## [Appearance of 4-Button]

[Appearance of 3-Button]

[Appearance of 2-Button]

[Rear View (Common)]

#### Note:

The difference in appearance has no influence on RF performance.