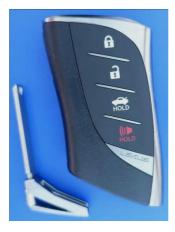

## [Appearance of 4-Button]

[Appearance of 3-Button]

[Appearance of 2-Button]

[Rear View (Common)]

#### Note:

The difference in appearance has no influence on RF performance.