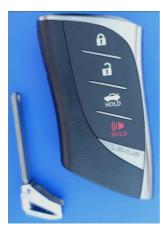

## [Appearance of 4-Button]

[Appearance of 3-Button]

[Appearance of 2-Button]

[Rear View (Common)]

#### Note:

The difference in appearance has no influence on RF performance.