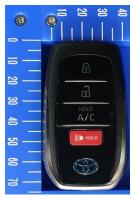

## Explanation of variation (Type A)

[4-Button type]

[3-Button type]

[Rear View (Common)]

Explanation of variation (Type B)

[4-Button type]

[3-button type]

[2-Button type]