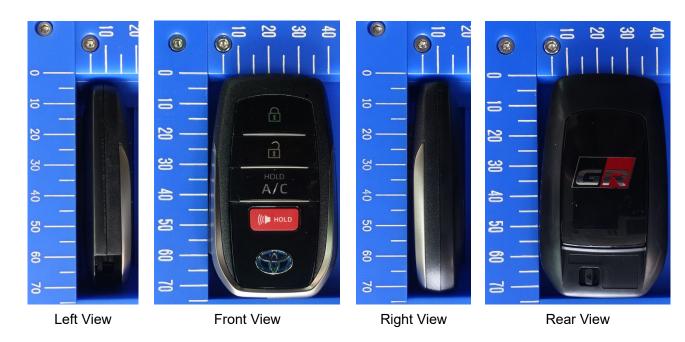

### External Photos (Type A)

Top View

**Bottom View** 

#### Note:

14FBW has two types: Type A and Type B.

The difference in two types is the cases, with or without metal, and the difference has no influence on RF performance. Mechanical key is made by other manufacturer.