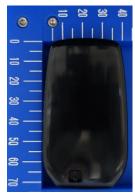

### External Photos (Type A)

Top View

**Bottom View** 

#### Note:

14FBW has two types: Type A and Type B.

The difference in two types is the cases, with or without metal, and the difference has no influence on RF performance. Mechanical key is made by other manufacturer.