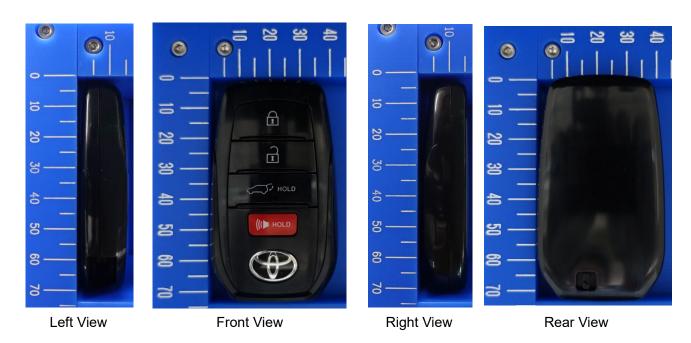

# DENSO CORPORATION Electronic Key FCC ID: HYQ14FBW

IC Number: 1551A-14FBW

FCC ID: HYQ14FBW IC Number: 1551A-14FBW