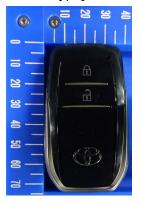

## Explanation of variation (Type A)

[4-Button type]

[3-Button type]

[Rear View (Common)]

Explanation of variation (Type B)

[4-Button type]

[3-button type]

[2-Button type]