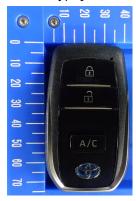

## Explanation of variation (Type A)

[4-Button type]

[3-Button type]

[Rear View (Common)]

Explanation of variation (Type B)

[4-Button type]

[3-button type]

[2-Button type]