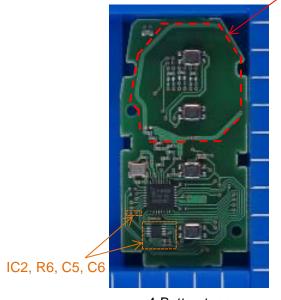

## DENSO CORPORATION Electronic Key FCC ID: HYQ14FBN IC Number: 1551A-14FBN

Internal Photos (Type B: IC2, R6, C5 and C6 are mounted.) Component side Antenna (Tx)

4-Button type

3-Button type

Marking location

Note:

The difference in the number of switches has no influence on RF performance.