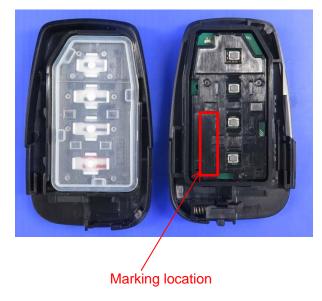

## DENSO CORPORATION Electronic Key FCC ID: HYQ14FBN IC Number: 1551A-14FBN

Internal Photos (Type A: IC2, R6, C5 and C6 are not mounted.)

Component side

4-Button type

3-Button type

Antenna (Rx)

Marking location