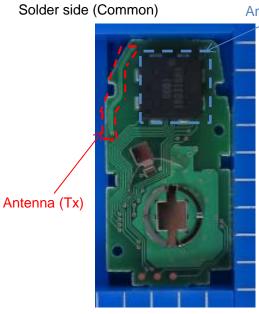

## DENSO CORPORATION Electronic Key FCC ID: HYQ14FBN IC Number: 1551A-14FBN

Internal Photos (Type A: IC2, R6, C5 and C6 are not mounted.)

Component side

4-Button type

3-Button type

Antenna (Rx)

Marking location

Note:

The difference in the number of switches has no influence on RF performance.

Type A and Type B are equivalent in terms of RF performance.