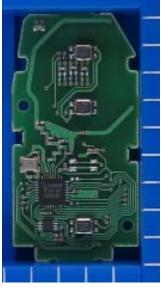

## DENSO CORPORATION Electronic Key FCC ID: HYQ14FBN IC Number: 1551A-14FBN

Internal Photos (Type A: IC2, R6, C5 and C6 are not mounted.)

Component side

4-Button type

3-Button type

Antenna (Rx)

Marking location

Note:

The difference in the number of switches has no influence on RF performance.

Type A and Type B are equivalent in terms of RF performance.