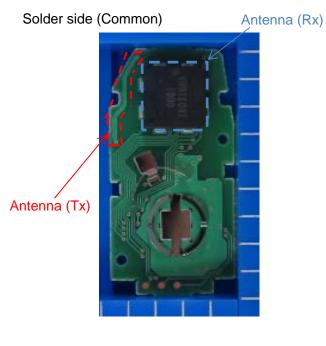

## DENSO CORPORATION Electronic Key FCC ID: HYQ14FBN IC Number: 1551A-14FBN

Internal Photos (Type B: IC2, R6, C5 and C6 are mounted.) Component side Antenna (Tx)

4-Button type

3-Button type

Marking location

Note:

The difference in the number of switches has no influence on RF performance.