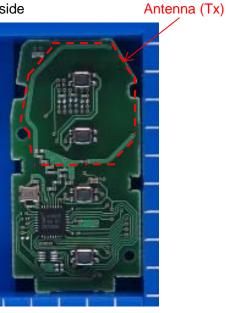

## DENSO CORPORATION Electronic Key FCC ID: HYQ14FBN IC Number: 1551A-14FBN

Internal Photos (Type A: IC2, R6, C5 and C6 are not mounted.)

Component side

4-Button type

3-Button type

Antenna (Rx)

Marking location

Note:

The difference in the number of switches has no influence on RF performance.

Type A and Type B are equivalent in terms of RF performance.