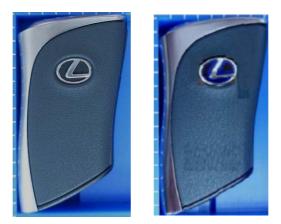

#### Explanation of variation

[Appearance of 4-Button]

[Appearance of 3-Button]

[Appearance of 2-Button]

[Rear View (Common)]

Note:

The difference in appearance has no influence on RF performance.