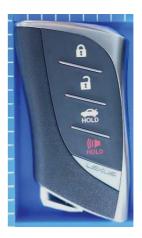

#### Explanation of variation

[Appearance of 4-Button]

[Appearance of 3-Button]

[Appearance of 2-Button]

[Rear View (Common)]

Note:

The difference in appearance has no influence on RF performance.