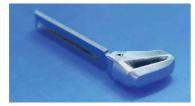

### Explanation document of Mechanical Key for Electronic Key 14FBF

Key groove varies according to each key.

<Type A>

Mechanical Key

<Type B>

Mechanical Key detached

Mechanical Key attached

Mechanical Key

Mechanical Key detached

Mechanical Key attached