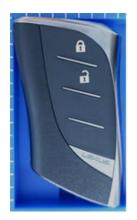

#### Explanation of variation

[Appearance of 4-Button]

[Appearance of 3-Button]

[Appearance of 2-Button]

[Rear View (Common)]

Note:

The difference in appearance has no influence on RF performance.