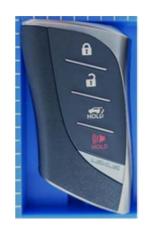

#### Explanation of variation

[Appearance of 4-Button]

[Appearance of 3-Button]

[Appearance of 2-Button]

[Rear View (Common)]

Note:

The difference in appearance has no influence on RF performance.