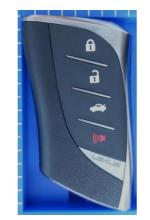

#### Explanation of variation

[Appearance of 4-Button]

[Appearance of 3-Button]

[Appearance of 2-Button]

[Rear View (Common)]

Note:

The difference in appearance has no influence on RF performance.