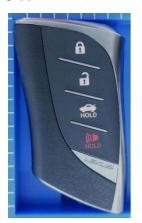

#### Explanation of variation

[Appearance of 4-Button]

[Appearance of 3-Button]

[Appearance of 2-Button]

[Rear View (Common)]

Note:

The difference in appearance has no influence on RF performance.