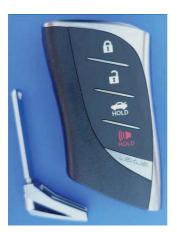

### Explanation document of Mechanical Key for Electronic Key 14FBF

Key groove varies according to each key.

<Type A>

Mechanical Key

<Type B>

Mechanical Key detached

Mechanical Key attached

Mechanical Key

Mechanical Key detached

Mechanical Key attached