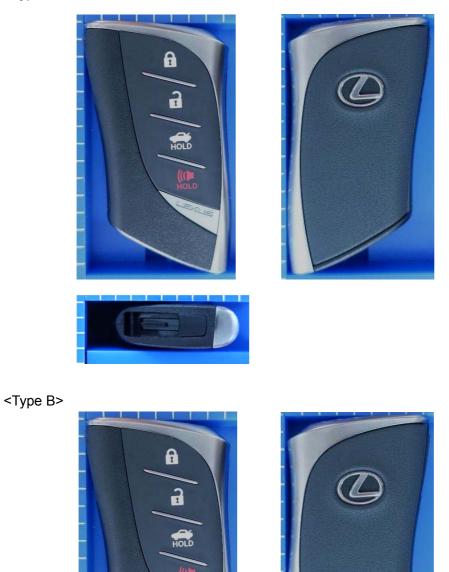

#### **External Photos**

<Type A>

Note:

Appearance may vary, but the difference has no influence on RF performance.