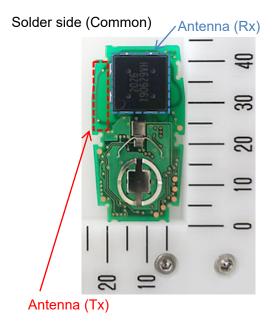

## **DENSO CORPORATION**

Electronic Key

FCC ID: HYQ14AKE IC Number: 1551A-14AKE

Internal Photos (Type B: IC3, R3, C16 and C17 are not mounted.)

4-Button type

3-Button type