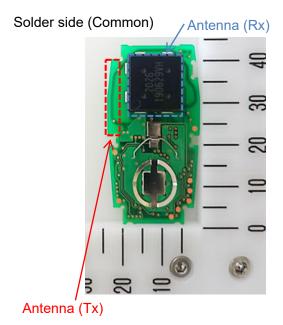

## **DENSO CORPORATION**

**Electronic Key** 

FCC ID: HYQ14AKE IC Number: 1551A-14AKE

Internal Photos (Type A: IC3, R3, C16 and C17 are mounted.)

Component side Antenna (Tx)

IC3, R3, C16, C17 4-Button type

3-Button type