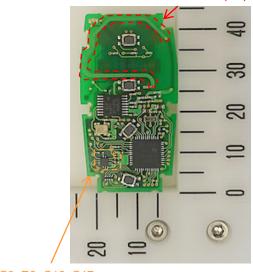

## **DENSO CORPORATION**

**Electronic Key** 

FCC ID: HYQ14AKE IC Number: 1551A-14AKE

Internal Photos (Type A: IC3, R3, C16 and C17 are mounted.)

Component side Antenna (Tx)

IC3, R3, C16, C17 4-Button type

3-Button type