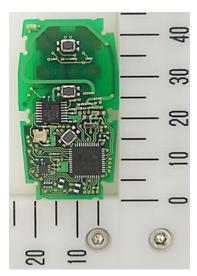

## **DENSO CORPORATION**

Electronic Key

FCC ID: HYQ14AKE IC Number: 1551A-14AKE

Internal Photos (Type B: IC3, R3, C16 and C17 are not mounted.)

4-Button type

3-Button type