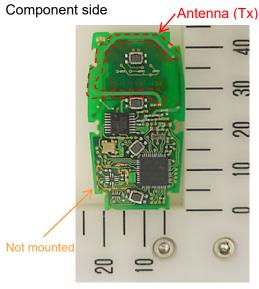

## **DENSO CORPORATION**

Electronic Key

FCC ID: HYQ14AKE IC Number: 1551A-14AKE

Internal Photos (Type B: IC3, R3, C16 and C17 are not mounted.)

4-Button type

3-Button type