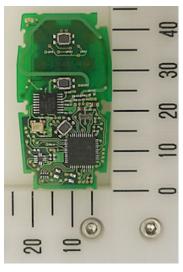

## **DENSO CORPORATION**

**Electronic Key** 

FCC ID: HYQ14AKE IC Number: 1551A-14AKE

Internal Photos (Type A: IC3, R3, C16 and C17 are mounted.)

Component side Antenna (Tx)

IC3, R3, C16, C17 4-Button type

3-Button type