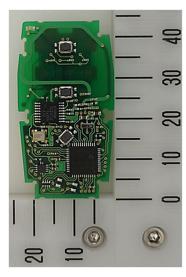

## DENSO CORPORATION Electronic Key

FCC ID: HYQ14AKB

IC Number: 1551A-14AKB

Internal Photos (Type A: IC3, R3, C16 and C17 are mounted.)

4-Button type

3-Button type