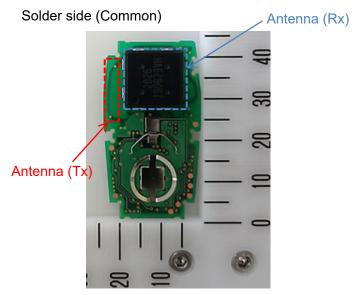

## DENSO CORPORATION

Electronic Key FCC ID: HYQ14AKB

IC Number: 1551A-14AKB

Internal Photos (Type B: IC3, R3, C16 and C17 are not mounted.)

Component side Antenna (Tx)

4-Button type

3-Button type