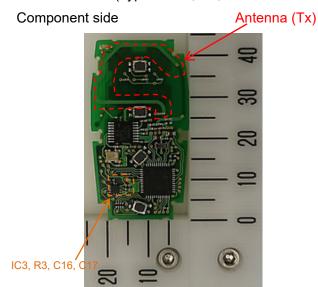

## DENSO CORPORATION Electronic Key

FCC ID: HYQ14AKB

IC Number: 1551A-14AKB

Internal Photos (Type A: IC3, R3, C16 and C17 are mounted.)

4-Button type

3-Button type