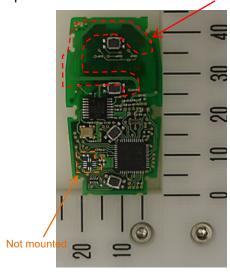

## DENSO CORPORATION

Electronic Key FCC ID: HYQ14AKB

IC Number: 1551A-14AKB

Internal Photos (Type B: IC3, R3, C16 and C17 are not mounted.)

Component side Antenna (Tx)

4-Button type

3-Button type