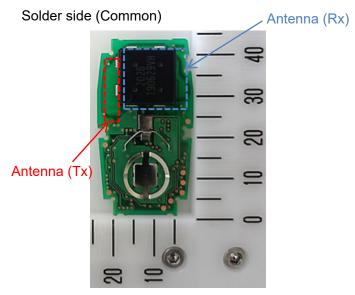

## DENSO CORPORATION

Electronic Key FCC ID: HYQ14AKB

IC Number: 1551A-14AKB

Internal Photos (Type B: IC3, R3, C16 and C17 are not mounted.)

Component side Antenna (Tx)

4-Button type

3-Button type