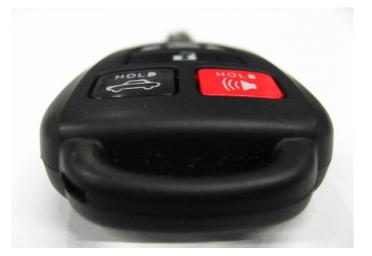

### External Photos (1/3)

Front (4-button)

Front (3-button)

Front (3-button) Front (2-button)

Rear (Common)

#### NOTE:

There may be variations in the number and function of buttons, but variations do not affect RF performance.

We assign the same product number, 12BDP, in all variations.