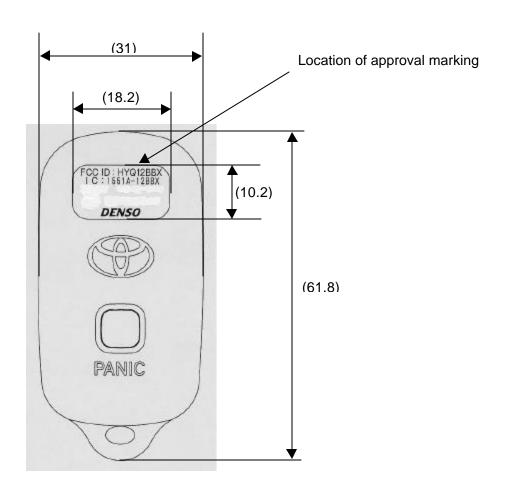

## 7. Marking location and layout

**Transmitter** 

Fig. Marking location and layout of Transmitter

Note: Compliance statement of marking will not be changed.

But marking layout, size and other indications maybe changed.