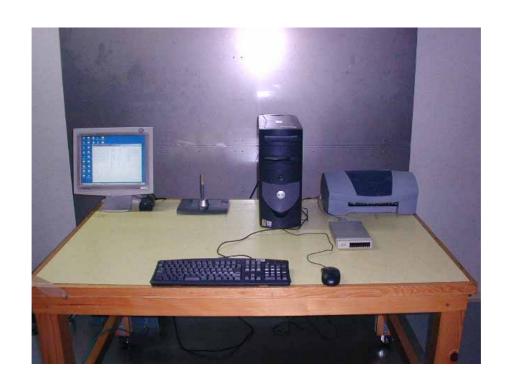

Setup with the Maximized RFI Voltage Emission Level (PTZ-430 + Grip Pen)

Setup with the Maximized RFI Voltage Emission Level (PTZ-630 + Ink Pen)

Setup with the Maximized RFI Voltage Emission Level (PTZ-930 + Airbrush)

Setup with the Maximized RFI Voltage Emission Level  $(PTZ-930+2D\ Mouse)$ 

Setup with the Maximized RFI Field Strength Emission Level (PTZ-430 + Grip Pen)

Setup with the Maximized RFI Field Strength Emission Level (PTZ-630 + Ink Pen)