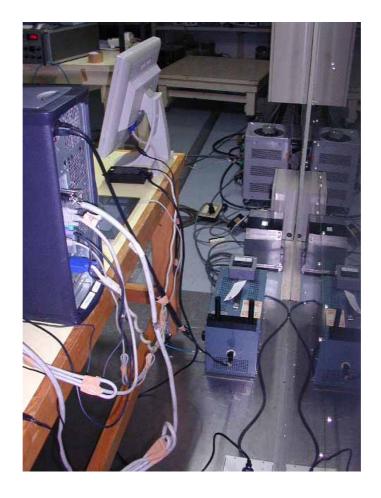

Setup with the Maximized RFI Voltage Emission Level  $(PTZ-930+2D\ Mouse)$ 

Setup with the Maximized RFI Field Strength Emission Level (PTZ-430 + Grip Pen)

Setup with the Maximized RFI Field Strength Emission Level (PTZ-630 + Ink Pen)

Setup with the Maximized RFI Field Strength Emission Level (PTZ-930 + Airbrush)

Setup with the Maximized RFI Field Strength Emission Level (PTZ-930 + 2D Mouse)