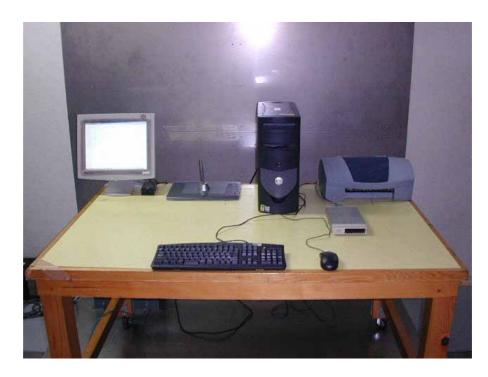

Setup with the Maximized RFI Voltage Emission Level (PTZ-430 + Grip Pen)

Setup with the Maximized RFI Voltage Emission Level (PTZ-630 + Ink Pen)

Setup with the Maximized RFI Voltage Emission Level (PTZ-930 + Airbrush)

Setup with the Maximized RFI Voltage Emission Level  $(PTZ-930+2D\ Mouse)$ 

Setup with the Maximized RFI Field Strength Emission Level (PTZ-430 + Grip Pen)

Setup with the Maximized RFI Field Strength Emission Level (PTZ-630 + Ink Pen)