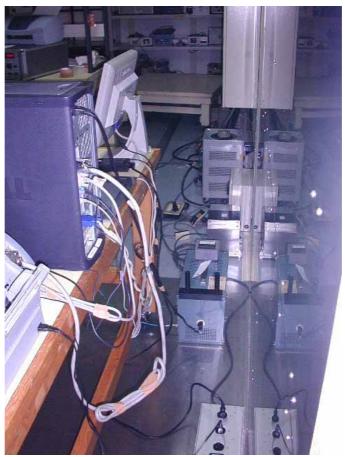

Setup with the Maximized RFI Voltage Emission Level  $(PTZ-930+2D\ Mouse)$ 

Setup with the Maximized RFI Field Strength Emission Level (PTZ-430 + Grip Pen)

Setup with the Maximized RFI Field Strength Emission Level (PTZ-630 + Ink Pen)

Setup with the Maximized RFI Field Strength Emission Level (PTZ-930 + Airbrush)

Setup with the Maximized RFI Field Strength Emission Level (PTZ-930 + 2D Mouse)