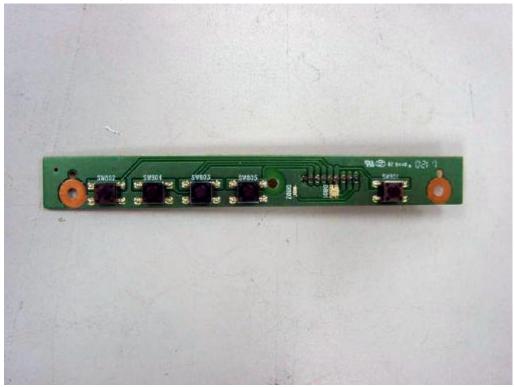

side 1 of EUT (Monitor)



#### 2. Inside 2 of EUT (Monitor)



Page B2 of B15 FCC ID: HV4PL700

#### 3. Inside 3 of EUT (Monitor)



## 4. Inside 4 of EUT (Monitor)



#### 5. Inside 5 of EUT (Monitor)



## 6. Inside 6 of EUT (Monitor)



### 7. Inside 7 of EUT (Adaptor)



## 8. Inside 8 of EUT (Adaptor)



## 9. Inside 9 of EUT (Adaptor)



## 10. Inside 10 of EUT (Adaptor)



Page B6 of B15 FCC ID: HV4PL700

## 11. Inside 11 of EUT (Adaptor)



# 12. Modify (Monitor)



Page B7 of B15 FCC ID: HV4PL700

#### 13. Front view of PCB 1 (Monitor)



#### 14. Rear view of PCB 1 (Monitor)



#### 15. Front view of PCB 2 (Monitor)



### 16. Rear view of PCB 2 (Monitor)



#### 17. Front view of PCB 3 (Monitor)



### 18. Rear view of PCB 3 (Monitor)



#### 19. Front view of PCB 4 (Monitor)



## 20. Rear view of PCB 4 (Monitor)



#### 21. Front view of PCB 5 (Monitor)



### 22. Rear view of PCB 5 (Monitor)



# 23. Front view of PCB 5 (Monitor) – Take off the shielding



## 24. Rear view of PCB 5 (Monitor) - Take off the shielding



#### 25. Front view of PCB 6 (Monitor)



### 26. Rear view of PCB 6 (Monitor)



#### 27. Front view of PCB 7 (Monitor)



## 28. Rear view of PCB 7 (Monitor)



### 29. Front view of PCB 8 (Adaptor)



## 30. Rear view of PCB 8 (Adaptor)