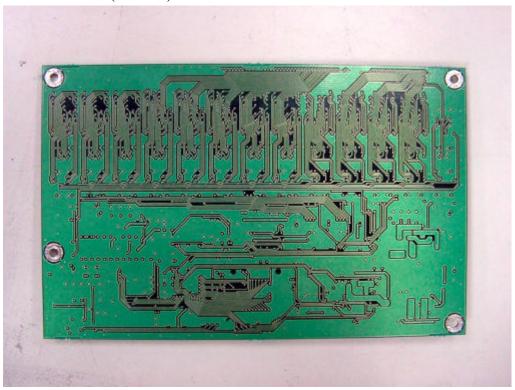

#### ANNEX B: INTERNAL CONSTRUCTION PHOTOS OF EUT

#### 1. Inside 1 of EUT (Monitor)



#### 2. Inside 2 of EUT (Monitor)



Page B2 of B15 FCC ID: HV4PL700

#### 3. Inside 3 of EUT (Monitor)



## 4. Inside 4 of EUT (Monitor)



#### 5. Inside 5 of EUT (Monitor)



## 6. Inside 6 of EUT (Monitor)



### 7. Inside 7 of EUT (Adaptor)



## 8. Inside 8 of EUT (Adaptor)



## 9. Inside 9 of EUT (Adaptor)



## 10. Inside 10 of EUT (Adaptor)



Page B6 of B15 FCC ID: HV4PL700

## 11. Inside 11 of EUT (Adaptor)



# 12. Modify (Monitor)



Page B7 of B15 FCC ID: HV4PL700

#### 13. Front view of PCB 1 (Monitor)



#### 14. Rear view of PCB 1 (Monitor)



#### 15. Front view of PCB 2 (Monitor)



### 16. Rear view of PCB 2 (Monitor)



#### 17. Front view of PCB 3 (Monitor)



### 18. Rear view of PCB 3 (Monitor)



#### 19. Front view of PCB 4 (Monitor)



## 20. Rear view of PCB 4 (Monitor)



#### 21. Front view of PCB 5 (Monitor)



### 22. Rear view of PCB 5 (Monitor)



# 23. Front view of PCB 5 (Monitor) – Take off the shielding



## 24. Rear view of PCB 5 (Monitor) - Take off the shielding



#### 25. Front view of PCB 6 (Monitor)



### 26. Rear view of PCB 6 (Monitor)



#### 27. Front view of PCB 7 (Monitor)



## 28. Rear view of PCB 7 (Monitor)



### 29. Front view of PCB 8 (Adaptor)



## 30. Rear view of PCB 8 (Adaptor)