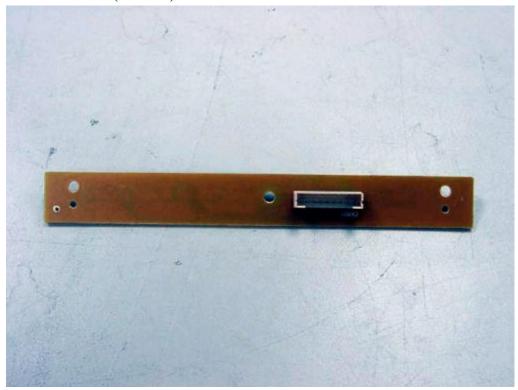

de 2 of EUT (Monitor)



Page B2 of B15 FCC ID: HV4PL700

#### 3. Inside 3 of EUT (Monitor)



## 4. Inside 4 of EUT (Monitor)



#### 5. Inside 5 of EUT (Monitor)



## 6. Inside 6 of EUT (Monitor)



### 7. Inside 7 of EUT (Adaptor)



## 8. Inside 8 of EUT (Adaptor)



## 9. Inside 9 of EUT (Adaptor)



## 10. Inside 10 of EUT (Adaptor)



Page B6 of B15 FCC ID: HV4PL700

## 11. Inside 11 of EUT (Adaptor)



# 12. Modify (Monitor)



Page B7 of B15 FCC ID: HV4PL700

#### 13. Front view of PCB 1 (Monitor)



#### 14. Rear view of PCB 1 (Monitor)



#### 15. Front view of PCB 2 (Monitor)



### 16. Rear view of PCB 2 (Monitor)



#### 17. Front view of PCB 3 (Monitor)



### 18. Rear view of PCB 3 (Monitor)



#### 19. Front view of PCB 4 (Monitor)



## 20. Rear view of PCB 4 (Monitor)



#### 21. Front view of PCB 5 (Monitor)



### 22. Rear view of PCB 5 (Monitor)



# 23. Front view of PCB 5 (Monitor) – Take off the shielding



## 24. Rear view of PCB 5 (Monitor) - Take off the shielding



#### 25. Front view of PCB 6 (Monitor)



### 26. Rear view of PCB 6 (Monitor)



#### 27. Front view of PCB 7 (Monitor)



## 28. Rear view of PCB 7 (Monitor)



### 29. Front view of PCB 8 (Adaptor)



## 30. Rear view of PCB 8 (Adaptor)