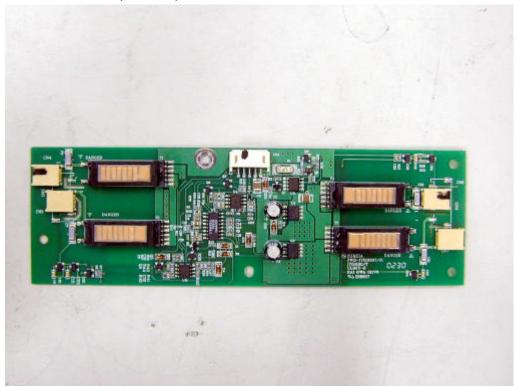

#### ANNEX B: INTERNAL CONSTRUCTION PHOTOS OF EUT

#### 1. Inside 1 of EUT (Monitor)



#### 2. Inside 2 of EUT (Monitor)



Page B2 of B15 FCC ID: HV4PL700

#### 3. Inside 3 of EUT (Monitor)



## 4. Inside 4 of EUT (Monitor)



#### 5. Inside 5 of EUT (Monitor)



## 6. Inside 6 of EUT (Monitor)



### 7. Inside 7 of EUT (Adaptor)



## 8. Inside 8 of EUT (Adaptor)



## 9. Inside 9 of EUT (Adaptor)



## 10. Inside 10 of EUT (Adaptor)



Page B6 of B15 FCC ID: HV4PL700

## 11. Inside 11 of EUT (Adaptor)



# 12. Modify (Monitor)



Page B7 of B15 FCC ID: HV4PL700

#### 13. Front view of PCB 1 (Monitor)



#### 14. Rear view of PCB 1 (Monitor)



#### 15. Front view of PCB 2 (Monitor)



### 16. Rear view of PCB 2 (Monitor)



#### 17. Front view of PCB 3 (Monitor)



### 18. Rear view of PCB 3 (Monitor)



#### 19. Front view of PCB 4 (Monitor)



## 20. Rear view of PCB 4 (Monitor)



#### 21. Front view of PCB 5 (Monitor)



### 22. Rear view of PCB 5 (Monitor)



# 23. Front view of PCB 5 (Monitor) – Take off the shielding



## 24. Rear view of PCB 5 (Monitor) - Take off the shielding



#### 25. Front view of PCB 6 (Monitor)



### 26. Rear view of PCB 6 (Monitor)



#### 27. Front view of PCB 7 (Monitor)



## 28. Rear view of PCB 7 (Monitor)



### 29. Front view of PCB 8 (Adaptor)



## 30. Rear view of PCB 8 (Adaptor)