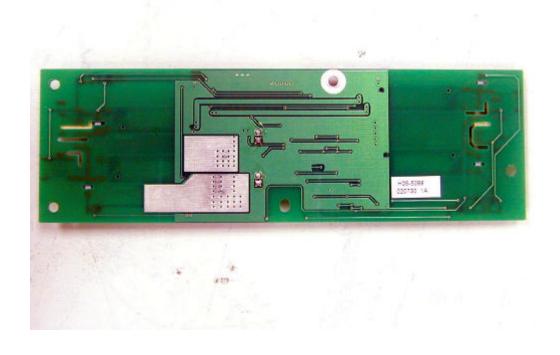

NAL CONSTRUCTION PHOTOS OF EUT

#### 1. Inside 1 of EUT (Monitor)



#### 2. Inside 2 of EUT (Monitor)



Page B2 of B15 FCC ID: HV4PL700

#### 3. Inside 3 of EUT (Monitor)



## 4. Inside 4 of EUT (Monitor)



#### 5. Inside 5 of EUT (Monitor)



## 6. Inside 6 of EUT (Monitor)



### 7. Inside 7 of EUT (Adaptor)



## 8. Inside 8 of EUT (Adaptor)



## 9. Inside 9 of EUT (Adaptor)



## 10. Inside 10 of EUT (Adaptor)



Page B6 of B15 FCC ID: HV4PL700

## 11. Inside 11 of EUT (Adaptor)



# 12. Modify (Monitor)



Page B7 of B15 FCC ID: HV4PL700

#### 13. Front view of PCB 1 (Monitor)



#### 14. Rear view of PCB 1 (Monitor)



#### 15. Front view of PCB 2 (Monitor)



### 16. Rear view of PCB 2 (Monitor)



#### 17. Front view of PCB 3 (Monitor)



### 18. Rear view of PCB 3 (Monitor)



#### 19. Front view of PCB 4 (Monitor)



## 20. Rear view of PCB 4 (Monitor)



#### 21. Front view of PCB 5 (Monitor)



### 22. Rear view of PCB 5 (Monitor)



# 23. Front view of PCB 5 (Monitor) – Take off the shielding



## 24. Rear view of PCB 5 (Monitor) - Take off the shielding



#### 25. Front view of PCB 6 (Monitor)



### 26. Rear view of PCB 6 (Monitor)



#### 27. Front view of PCB 7 (Monitor)



## 28. Rear view of PCB 7 (Monitor)



### 29. Front view of PCB 8 (Adaptor)



## 30. Rear view of PCB 8 (Adaptor)