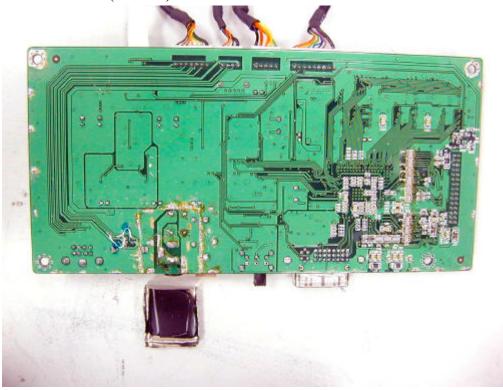

#### ANNEX B: INTERNAL CONSTRUCTION PHOTOS OF EUT

#### 1. Inside 1 of EUT (Monitor)



#### 2. Inside 2 of EUT (Monitor)



Page B2 of B15 FCC ID: HV4PL700

#### 3. Inside 3 of EUT (Monitor)



## 4. Inside 4 of EUT (Monitor)



#### 5. Inside 5 of EUT (Monitor)



## 6. Inside 6 of EUT (Monitor)



### 7. Inside 7 of EUT (Adaptor)



## 8. Inside 8 of EUT (Adaptor)



## 9. Inside 9 of EUT (Adaptor)



## 10. Inside 10 of EUT (Adaptor)



Page B6 of B15 FCC ID: HV4PL700

## 11. Inside 11 of EUT (Adaptor)



# 12. Modify (Monitor)



Page B7 of B15 FCC ID: HV4PL700

#### 13. Front view of PCB 1 (Monitor)



#### 14. Rear view of PCB 1 (Monitor)



#### 15. Front view of PCB 2 (Monitor)



### 16. Rear view of PCB 2 (Monitor)



#### 17. Front view of PCB 3 (Monitor)



### 18. Rear view of PCB 3 (Monitor)



#### 19. Front view of PCB 4 (Monitor)



## 20. Rear view of PCB 4 (Monitor)



#### 21. Front view of PCB 5 (Monitor)



### 22. Rear view of PCB 5 (Monitor)



# 23. Front view of PCB 5 (Monitor) – Take off the shielding



## 24. Rear view of PCB 5 (Monitor) - Take off the shielding



#### 25. Front view of PCB 6 (Monitor)



### 26. Rear view of PCB 6 (Monitor)



#### 27. Front view of PCB 7 (Monitor)



## 28. Rear view of PCB 7 (Monitor)



### 29. Front view of PCB 8 (Adaptor)



## 30. Rear view of PCB 8 (Adaptor)