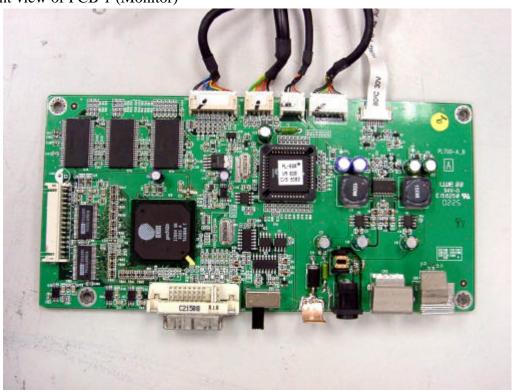

#### ANNEX B: INTERNAL CONSTRUCTION PHOTOS OF EUT

#### 1. Inside 1 of EUT (Monitor)



#### 2. Inside 2 of EUT (Monitor)



Page B2 of B15 FCC ID: HV4PL700

#### 3. Inside 3 of EUT (Monitor)



## 4. Inside 4 of EUT (Monitor)



#### 5. Inside 5 of EUT (Monitor)



## 6. Inside 6 of EUT (Monitor)



### 7. Inside 7 of EUT (Adaptor)



## 8. Inside 8 of EUT (Adaptor)



## 9. Inside 9 of EUT (Adaptor)



## 10. Inside 10 of EUT (Adaptor)



Page B6 of B15 FCC ID: HV4PL700

## 11. Inside 11 of EUT (Adaptor)



# 12. Modify (Monitor)



Page B7 of B15 FCC ID: HV4PL700

#### 13. Front view of PCB 1 (Monitor)



#### 14. Rear view of PCB 1 (Monitor)



#### 15. Front view of PCB 2 (Monitor)



### 16. Rear view of PCB 2 (Monitor)



#### 17. Front view of PCB 3 (Monitor)



### 18. Rear view of PCB 3 (Monitor)



#### 19. Front view of PCB 4 (Monitor)



## 20. Rear view of PCB 4 (Monitor)



#### 21. Front view of PCB 5 (Monitor)



### 22. Rear view of PCB 5 (Monitor)



# 23. Front view of PCB 5 (Monitor) – Take off the shielding



## 24. Rear view of PCB 5 (Monitor) - Take off the shielding



#### 25. Front view of PCB 6 (Monitor)



### 26. Rear view of PCB 6 (Monitor)



#### 27. Front view of PCB 7 (Monitor)



## 28. Rear view of PCB 7 (Monitor)



### 29. Front view of PCB 8 (Adaptor)



## 30. Rear view of PCB 8 (Adaptor)