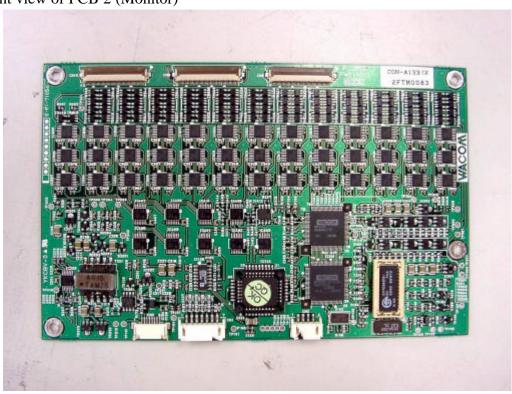

#### ANNEX B: INTERNAL CONSTRUCTION PHOTOS OF EUT

#### 1. Inside 1 of EUT (Monitor)



#### 2. Inside 2 of EUT (Monitor)



Page B2 of B15 FCC ID: HV4PL700

#### 3. Inside 3 of EUT (Monitor)



## 4. Inside 4 of EUT (Monitor)



#### 5. Inside 5 of EUT (Monitor)



## 6. Inside 6 of EUT (Monitor)



### 7. Inside 7 of EUT (Adaptor)



## 8. Inside 8 of EUT (Adaptor)



## 9. Inside 9 of EUT (Adaptor)



## 10. Inside 10 of EUT (Adaptor)



Page B6 of B15 FCC ID: HV4PL700

## 11. Inside 11 of EUT (Adaptor)



# 12. Modify (Monitor)



Page B7 of B15 FCC ID: HV4PL700

#### 13. Front view of PCB 1 (Monitor)



#### 14. Rear view of PCB 1 (Monitor)



#### 15. Front view of PCB 2 (Monitor)



### 16. Rear view of PCB 2 (Monitor)



#### 17. Front view of PCB 3 (Monitor)



### 18. Rear view of PCB 3 (Monitor)



#### 19. Front view of PCB 4 (Monitor)



## 20. Rear view of PCB 4 (Monitor)



#### 21. Front view of PCB 5 (Monitor)



### 22. Rear view of PCB 5 (Monitor)



# 23. Front view of PCB 5 (Monitor) – Take off the shielding



## 24. Rear view of PCB 5 (Monitor) - Take off the shielding



#### 25. Front view of PCB 6 (Monitor)



### 26. Rear view of PCB 6 (Monitor)



#### 27. Front view of PCB 7 (Monitor)



## 28. Rear view of PCB 7 (Monitor)



### 29. Front view of PCB 8 (Adaptor)



## 30. Rear view of PCB 8 (Adaptor)