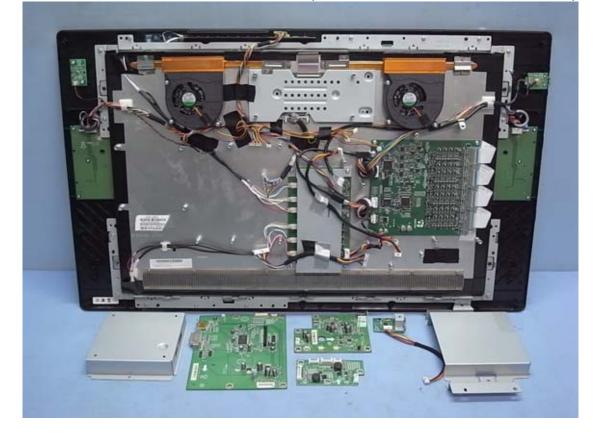

## Figure 21

Internal View (Removed Shielded Cover and PCB's)

Figure 22 Internal View (Main Board, Front View)

Figure 23 Internal View (Main Board, Back View)

Figure 24 Internal View (Control Board, Front View)