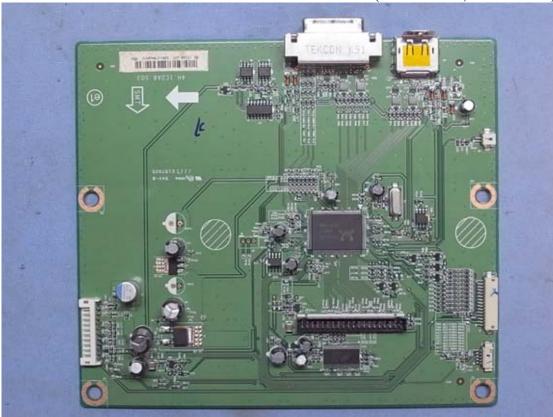

## Figure 21

Internal View (Removed Shielded Cover and PCB's)

Figure 22 Internal View (Main Board, Front View)

Figure 23 Internal View (Main Board, Back View)

Figure 24 Internal View (Control Board, Front View)