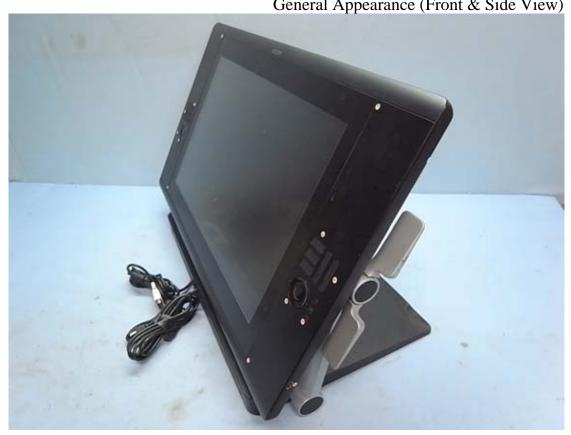

## **EUT External Photos**

Figure 1
General Appearance (Front View)

Figure 2
General Appearance (Back View)

Figure 3
General Appearance (Front & Side View)

Figure 4 General Appearance (Back & Side View)

Figure 5
General Appearance (Back View, I/O Ports)