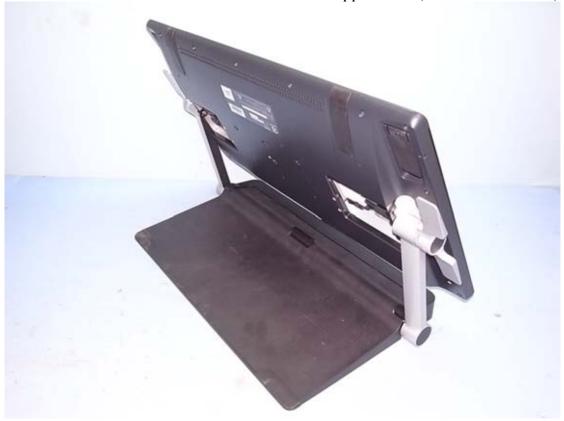

## **EUT External Photos**

Figure 1
General Appearance (Front View)

Figure 2
General Appearance (Back View)

Figure 3
General Appearance (Front & Side View)

Figure 4 General Appearance (Back & Side View)

Figure 5
General Appearance (Back View, I/O Ports)