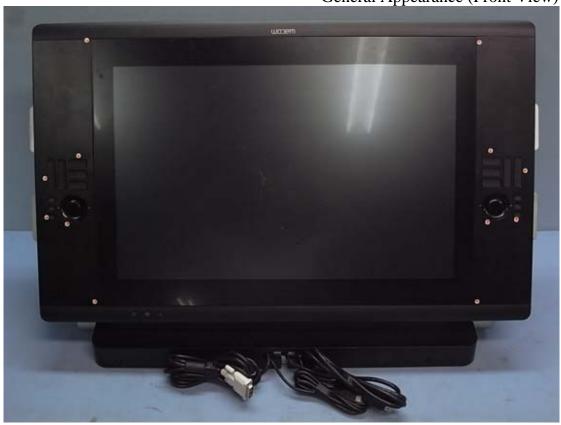

## **EUT External Photos**

Figure 1
General Appearance (Front View)

Figure 2
General Appearance (Back View)

Figure 3
General Appearance (Front & Side View)

Figure 4 General Appearance (Back & Side View)

Figure 5
General Appearance (Back View, I/O Ports)