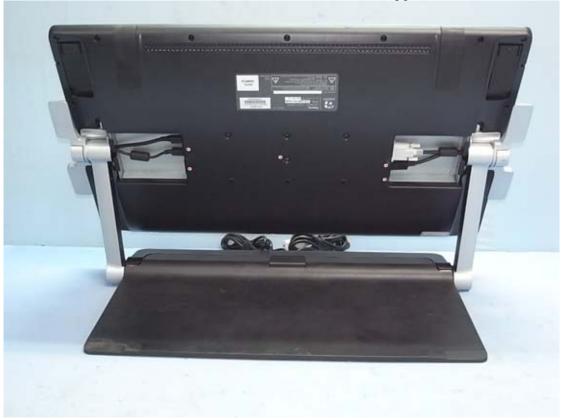

## **EUT External Photos**

Figure 1
General Appearance (Front View)

Figure 2
General Appearance (Back View)

Figure 3
General Appearance (Front & Side View)

Figure 4 General Appearance (Back & Side View)

Figure 5
General Appearance (Back View, I/O Ports)