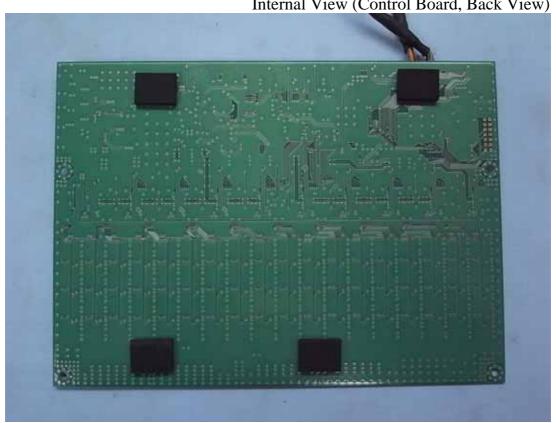

Figure 27 Internal View (Main Board, Back View)

Figure 29 Internal View (Control Board, Back View)

Figure 31 Internal View (LVDS Board, Back View)

Figure 33 Internal View (LVDS Board, Back View)

Figure 34 Internal View (Label View)