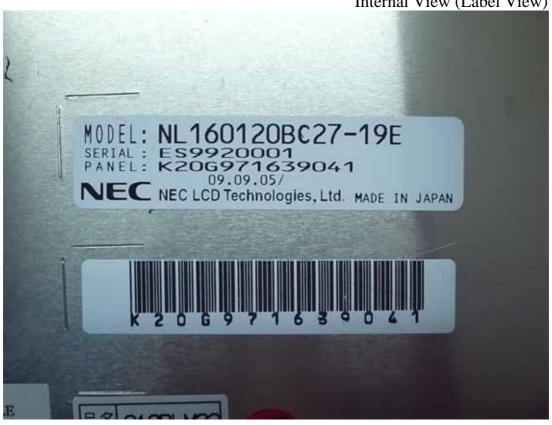

Figure 27 Internal View (Main Board, Back View)

Figure 29 Internal View (Control Board, Back View)

Figure 31 Internal View (LVDS Board, Back View)

Figure 33 Internal View (LVDS Board, Back View)

Figure 34 Internal View (Label View)