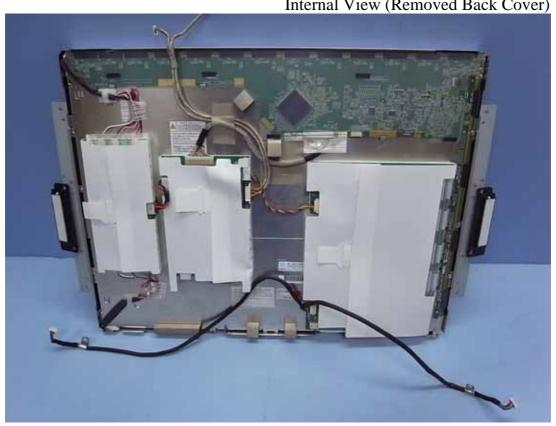

## **EUT Internal Photos**

Figure 10 Internal View (Removed Back Cover)

Figure 11 Internal View

Figure 13
Internal View (Removed Switch Control Board)

Figure 15
Internal View (Switch Control Board, Back View)