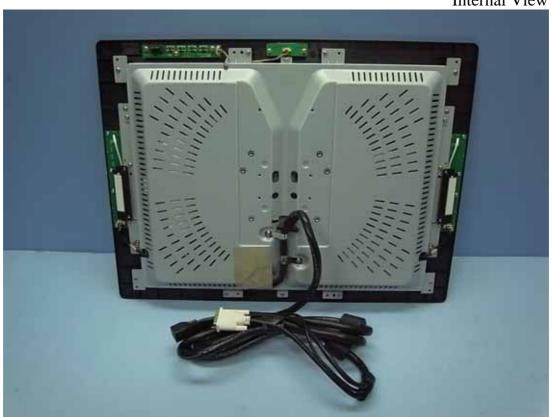

## **EUT Internal Photos**

Figure 10 Internal View (Removed Back Cover)

Figure 11 Internal View

Figure 13
Internal View (Removed Switch Control Board)

Figure 15
Internal View (Switch Control Board, Back View)