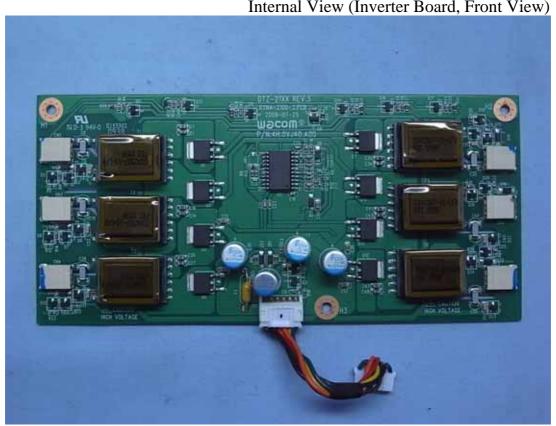

Figure 17 Internal View (Switch Control Board, Back View)

Figure 19
Internal View (Switch Control & LED Board, Back View)

Figure 21 Internal View (Back Cover)

Figure 23 Internal View (Removed PCB)

Figure 25
Internal View (Inverter Board, Back View)