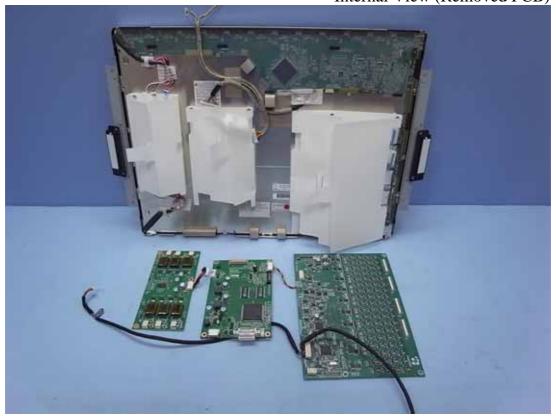

Figure 17 Internal View (Switch Control Board, Back View)

Figure 19
Internal View (Switch Control & LED Board, Back View)

Figure 21 Internal View (Back Cover)

Figure 23 Internal View (Removed PCB)

Figure 25
Internal View (Inverter Board, Back View)