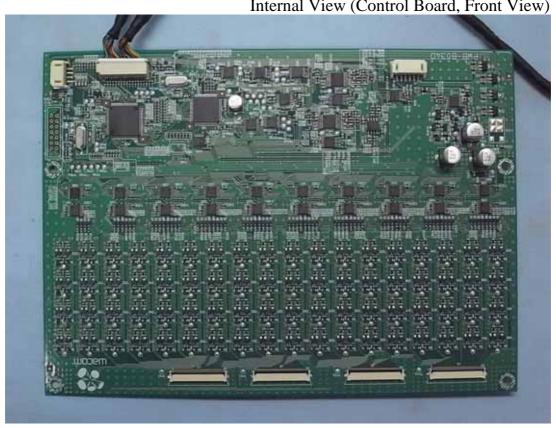

Figure 27 Internal View (Main Board, Back View)

Figure 29 Internal View (Control Board, Back View)

Figure 31 Internal View (LVDS Board, Back View)

Figure 33 Internal View (LVDS Board, Back View)

Figure 34 Internal View (Label View)