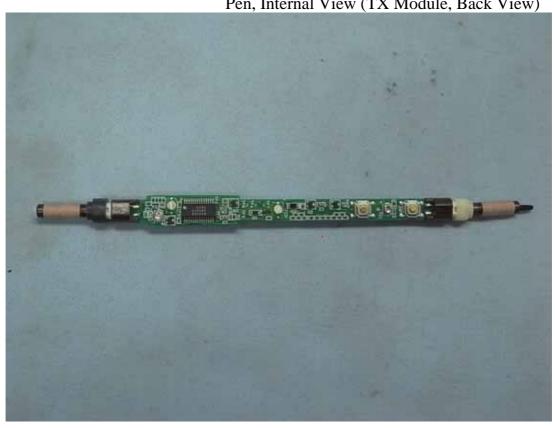

Figure 35 Pen, Internal View (TX Module, Front View)

Figure 37 D-Sub to DVI Cable, DVI-D to DVI Cable