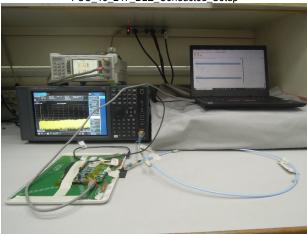

Report No.: TERF2302000220~221ER-P

Page: 1 of 3

FCC\_15\_247\_BLE\_Radiated\_Setup

FCC\_15\_247\_BLE\_Radiated\_Setup

FCC 15 247 BLE Radiated Setup

FCC\_15\_247\_BLE\_Radiated\_Setup

FCC\_15\_247\_BLE\_Conduction\_Setup

FCC EMR Radiated Setup

FCC\_EMR\_Radiated\_Setup

FCC\_EMR\_Conduction\_Setup

Unless otherwise stated the results shown in this test report refer only to the sample(s) tested and such sample(s) are retained for 90 days only.