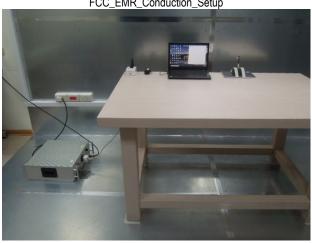

SGS Taiwan Ltd.

No.134,Wu Kung Road, New Taipei Industrial Park, Wuku District, New Taipei City, Taiwan/新北市五股區新北產業園區五工路 134 號

www.sgs.com.tw

Report No.: TERF2302000220~221ER-P

Page: 2 of 3

FCC EMR Conducted Setup

FCC EMR Radiated Setup

FCC\_EMR\_Radiated\_Setup

FCC\_EMR\_Conduction\_Setup

Unless otherwise stated the results shown in this test report refer only to the sample(s) tested and such sample(s) are retained for 90 days only.