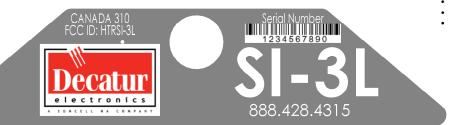

| E | SCALE:    | 1:1                              | UNLESS OTHERWISE SPECIFIED: | DESCRIPTION: SI-3L Serial Decal |                                                |              |      |
|---|-----------|----------------------------------|-----------------------------|---------------------------------|------------------------------------------------|--------------|------|
|   | DRAWN:    | DFox                             | DIMENSIONS ARE IN INCHES    |                                 |                                                |              |      |
|   | MFG APPR: |                                  | TOLERANCES:                 |                                 |                                                |              |      |
|   | CHECKED:  |                                  | ANGULAR: ±1 degree          | SIZE                            | SI7F SW-FILE NAME: \$1051-156 REV.             |              | REV. |
|   | ENG APPR: |                                  | TWO SPACE DECIMAL: ± .030   | ^                               | AEP PART NUMBER: C DEI PART NUMBER: \$1051-156 |              | С    |
|   | MATERIAL: | 8mil Autptex XE Velvet Polyester | THREE SPACE DECIMAL: ± .010 | , ,                             |                                                |              |      |
|   | FINISH:   | Velvet                           |                             | DATE:                           | 2/7/2013                                       | SHEET 1 OF 1 |      |