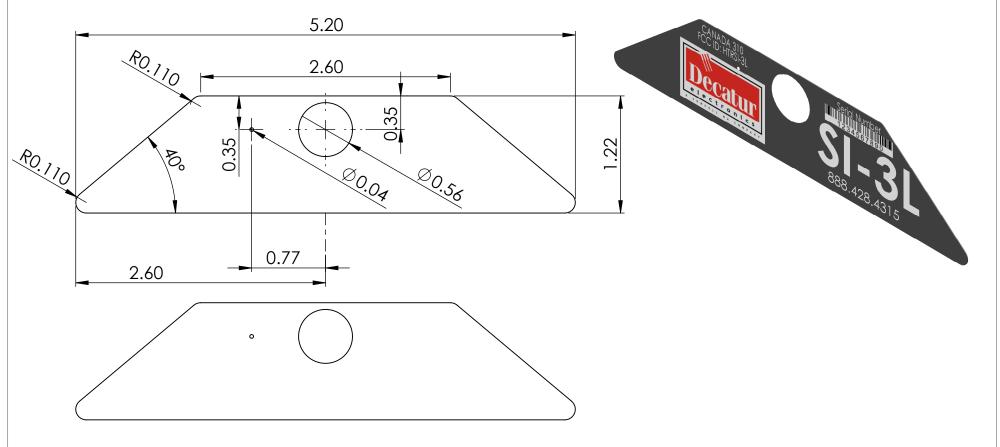

| E | SCALE:    | 1:1                              | UNLESS OTHERWISE SPECIFIED: | DESCRIPTION: SI-3L Serial Decal |                                                |              |      |
|---|-----------|----------------------------------|-----------------------------|---------------------------------|------------------------------------------------|--------------|------|
|   | DRAWN:    | DFox                             | DIMENSIONS ARE IN INCHES    |                                 |                                                |              |      |
|   | MFG APPR: |                                  | TOLERANCES:                 |                                 |                                                |              |      |
|   | CHECKED:  |                                  | ANGULAR: ±1 degree          | SIZE                            | SI7F SW-FILE NAME: \$1051-156 REV.             |              | REV. |
|   | ENG APPR: |                                  | TWO SPACE DECIMAL: ± .030   | ^                               | AEP PART NUMBER: C DEI PART NUMBER: \$1051-156 |              | С    |
|   | MATERIAL: | 8mil Autptex XE Velvet Polyester | THREE SPACE DECIMAL: ± .010 | , ,                             |                                                |              |      |
|   | FINISH:   | Velvet                           |                             | DATE:                           | 2/7/2013                                       | SHEET 1 OF 1 |      |