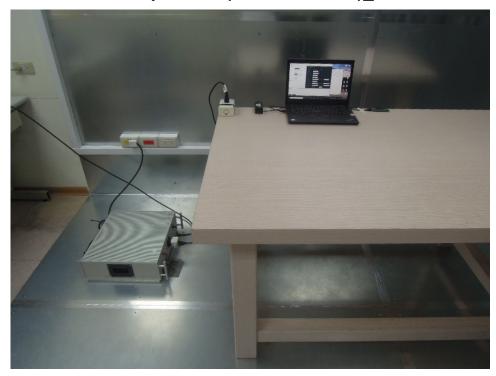

## Conducted Setup Photo (AC Power line)\_Monopole Antenna

Unless otherwise stated the results shown in this test report refer only to the sample(s) tested and such sample(s) are retained for 90 days only.