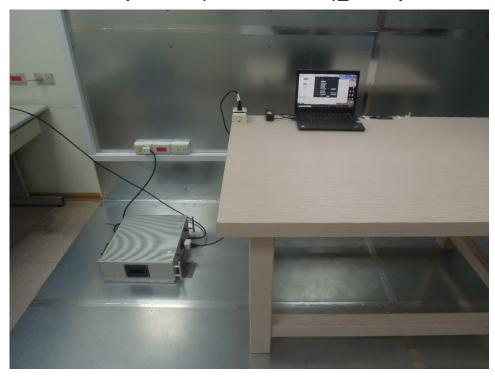

## Conducted Setup Photo (AC Power line)\_Monopole Antenna

Unless otherwise stated the results shown in this test report refer only to the sample(s) tested and such sample(s) are retained for 90 days only.