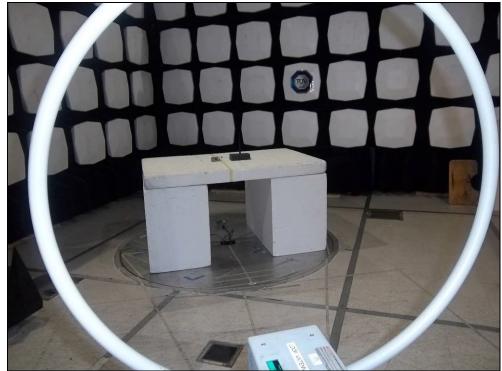

Model: MBN52832

**Test Setup Photos** 

Figure 1: Equipment Under Test – Antenna Port Conducted Measurements

Figure 2: Equipment Under Test – Radiated Emissions XPOS

Figure 3: Equipment Under Test – Radiated Emissions YPOS