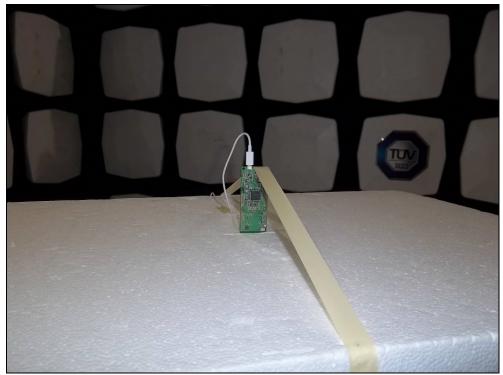

Model: MBN52832

**Test Setup Photos** 

Figure 1: Equipment Under Test – Antenna Port Conducted Measurements

Figure 2: Equipment Under Test – Radiated Emissions XPOS

Figure 3: Equipment Under Test – Radiated Emissions YPOS