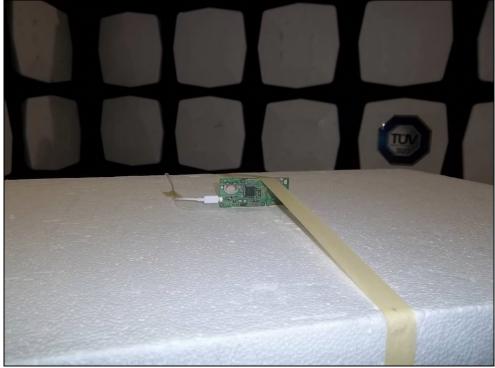

Model: MBN52832

**Test Setup Photos** 

Figure 1: Equipment Under Test – Antenna Port Conducted Measurements

Figure 2: Equipment Under Test – Radiated Emissions XPOS

Figure 3: Equipment Under Test – Radiated Emissions YPOS