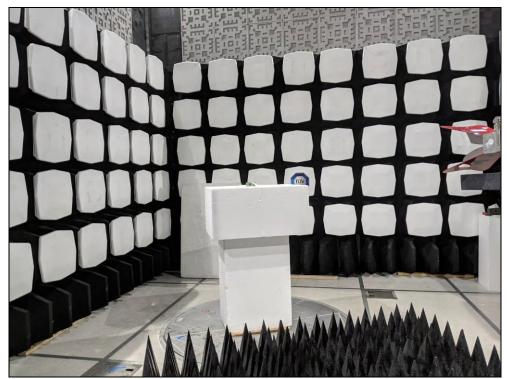

Model: MBN52832

**Test Setup Photos** 

Figure 1: Equipment Under Test – Antenna Port Conducted Measurements

Figure 2: Equipment Under Test – Radiated Emissions XPOS

Figure 3: Equipment Under Test – Radiated Emissions YPOS