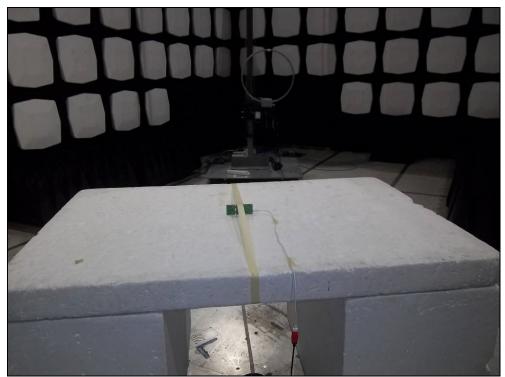

Model: MBN52832

**Test Setup Photos** 

Figure 1: Equipment Under Test – Antenna Port Conducted Measurements

Figure 2: Equipment Under Test – Radiated Emissions XPOS

Figure 3: Equipment Under Test – Radiated Emissions YPOS