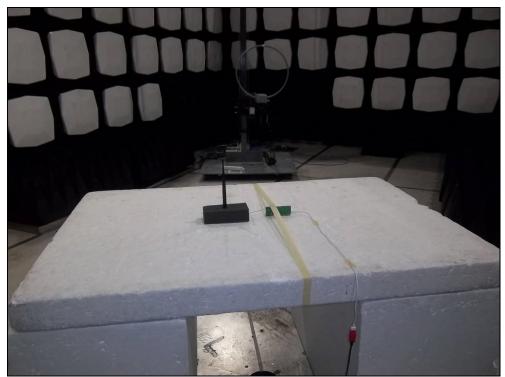

Model: MBN52832

**Test Setup Photos** 

Figure 1: Equipment Under Test – Antenna Port Conducted Measurements

Figure 2: Equipment Under Test – Radiated Emissions XPOS

Figure 3: Equipment Under Test – Radiated Emissions YPOS