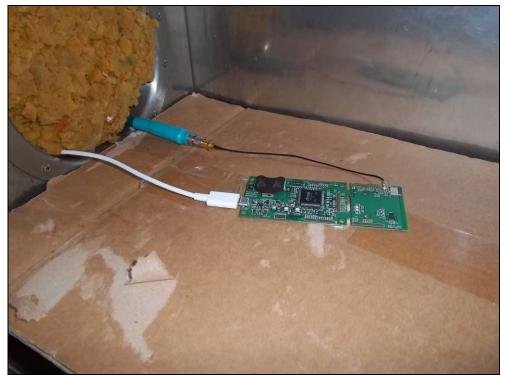

Model: MBN52832

**Test Setup Photos** 

Figure 1: Equipment Under Test – Antenna Port Conducted Measurements

Figure 2: Equipment Under Test – Radiated Emissions XPOS

Figure 3: Equipment Under Test – Radiated Emissions YPOS