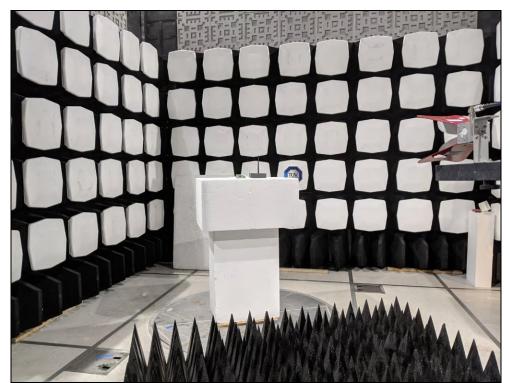

Model: MBN52832

**Test Setup Photos** 

Figure 1: Equipment Under Test – Antenna Port Conducted Measurements

Figure 2: Equipment Under Test – Radiated Emissions XPOS

Figure 3: Equipment Under Test – Radiated Emissions YPOS