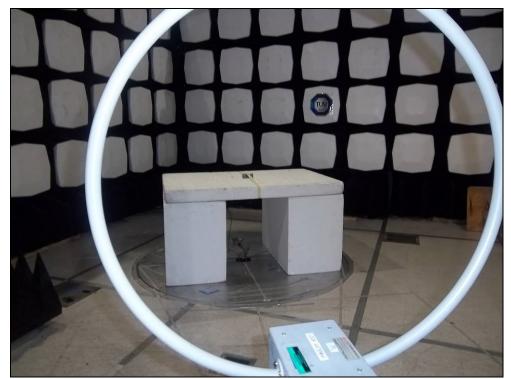

Model: MBN52832

**Test Setup Photos** 

Figure 1: Equipment Under Test – Antenna Port Conducted Measurements

Figure 2: Equipment Under Test – Radiated Emissions XPOS

Figure 3: Equipment Under Test – Radiated Emissions YPOS