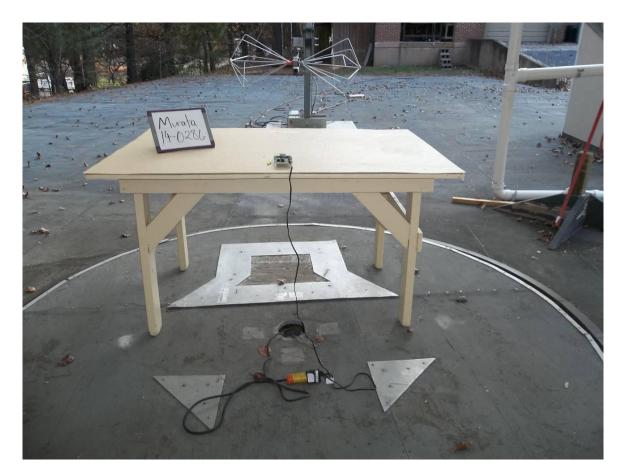

Figure 4. Radiated Emission Test Setup, 30 MHz to 200 MHz

| US Tech:    | 14-0286     |
|-------------|-------------|
| Client:     | RFM         |
| Issue Date: | 12/3/2014   |
| Model:      | DNT90       |
| FCC ID:     | HSW-DNT90   |
| IC ID:      | 4492A-DNT90 |