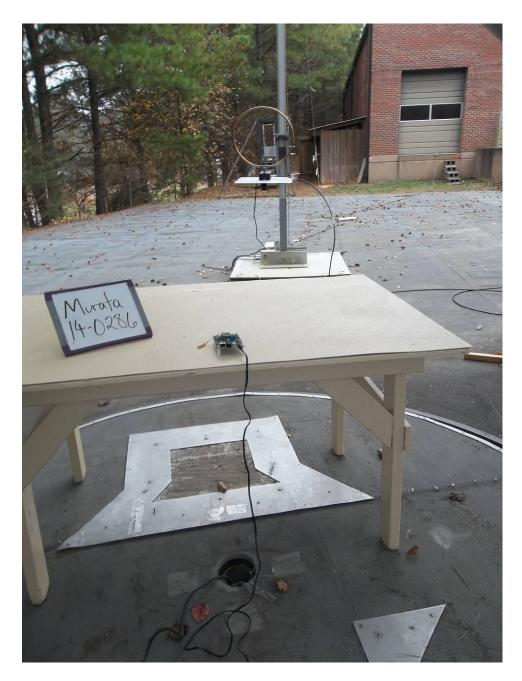

Figure 3. Radiated Emissions Test Setup, 150 kHz o 30 MHz

| US Tech:    | 14-0286     |
|-------------|-------------|
| Client:     | RFM         |
| Issue Date: | 12/3/2014   |
| Model:      | DNT90       |
| FCC ID:     | HSW-DNT90   |
| IC ID:      | 4492A-DNT90 |