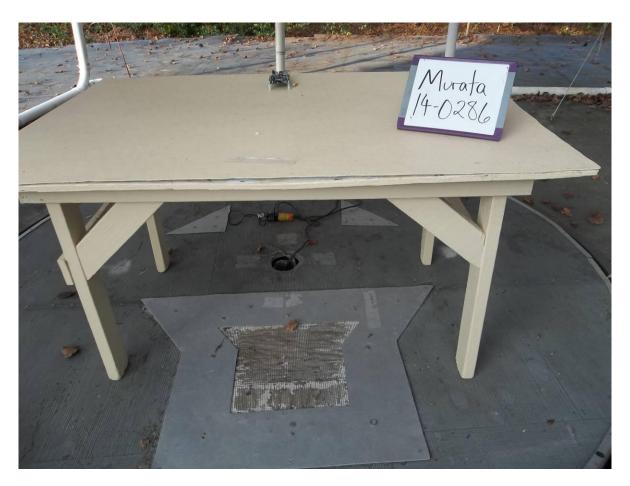

## Annex 4 – Test Configuration Photographs

Figure 1. Radiated Emissions Test Setup, Front View

| US Tech:    | 14-0286     |
|-------------|-------------|
| Client:     | RFM         |
| Issue Date: | 12/3/2014   |
| Model:      | DNT90       |
| FCC ID:     | HSW-DNT90   |
| IC ID:      | 4492A-DNT90 |