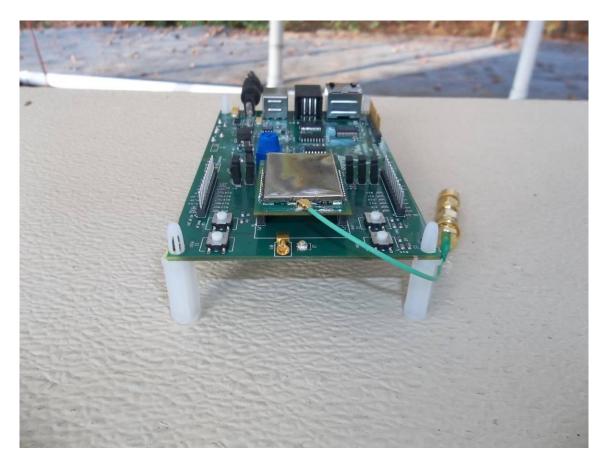

Figure 2. Radiated Emissions Test Setup, Front View Close Up

| US Tech:    | 14-0286     |
|-------------|-------------|
| Client:     | RFM         |
| Issue Date: | 12/3/2014   |
| Model:      | DNT90       |
| FCC ID:     | HSW-DNT90   |
| IC ID:      | 4492A-DNT90 |