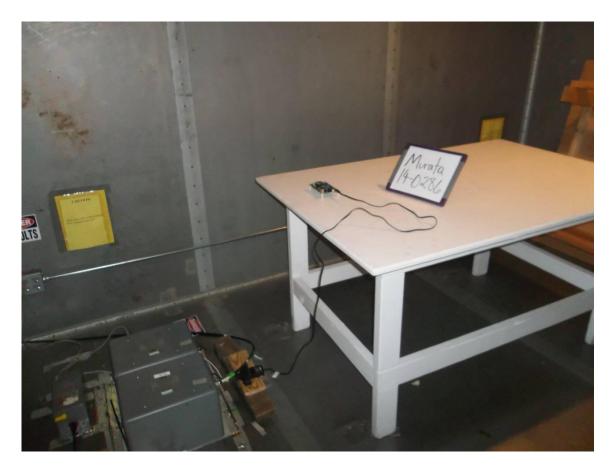

. Radiated Emission Test Setup, 30 MHz to 200 MHz

| US Tech:    | 14-0286     |
|-------------|-------------|
| Client:     | RFM         |
| Issue Date: | 12/3/2014   |
| Model:      | DNT90       |
| FCC ID:     | HSW-DNT90   |
| IC ID:      | 4492A-DNT90 |



Figure 5. Radiated Emission Test Setup, 200 MHz to 1 GHz

| US Tech:    | 14-0286     |
|-------------|-------------|
| Client:     | RFM         |
| Issue Date: | 12/3/2014   |
| Model:      | DNT90       |
| FCC ID:     | HSW-DNT90   |
| IC ID:      | 4492A-DNT90 |



Figure 6. Radiated Emissions Test Setup, Above 1 GHz

| US Tech:    | 14-0286     |
|-------------|-------------|
| Client:     | RFM         |
| Issue Date: | 12/3/2014   |
| Model:      | DNT90       |
| FCC ID:     | HSW-DNT90   |
| IC ID:      | 4492A-DNT90 |



Figure 7. Power Line Conducted Emission Test Setup