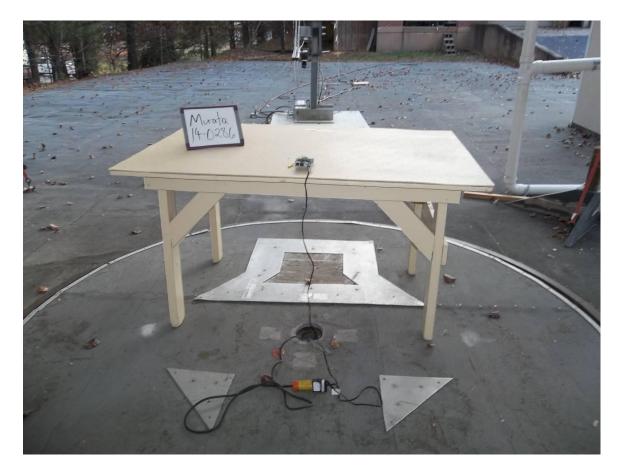

## Annex 4 – Test Configuration Photographs

Figure 1. Radiated Emissions Test Setup, Front View

| US Tech:    | 14-0286     |
|-------------|-------------|
| Client:     | RFM         |
| Issue Date: | 12/3/2014   |
| Model:      | DNT90       |
| FCC ID:     | HSW-DNT90   |
| IC ID:      | 4492A-DNT90 |