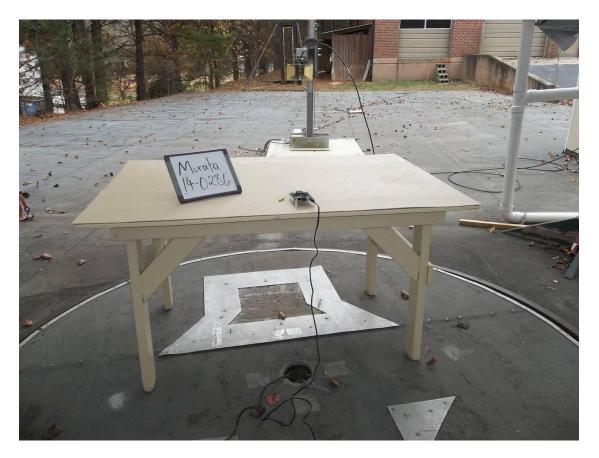

Figure 2. Radiated Emissions Test Setup, Front View Close Up

| US Tech:    | 14-0286     |
|-------------|-------------|
| Client:     | RFM         |
| Issue Date: | 12/3/2014   |
| Model:      | DNT90       |
| FCC ID:     | HSW-DNT90   |
| IC ID:      | 4492A-DNT90 |