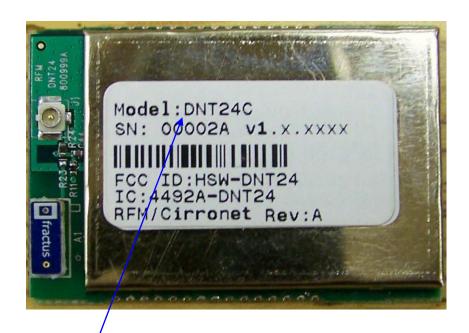

## Photograph of Equipment Label Location

Model number will change depending on which model is being produced – see sample labels on following page.

Model: DNT24CA

RFM/Cirronet Rev:A

FCC ID:HSW-DNT24 IC:4492A-DNT24 SN: 00002A V1.x.xxx