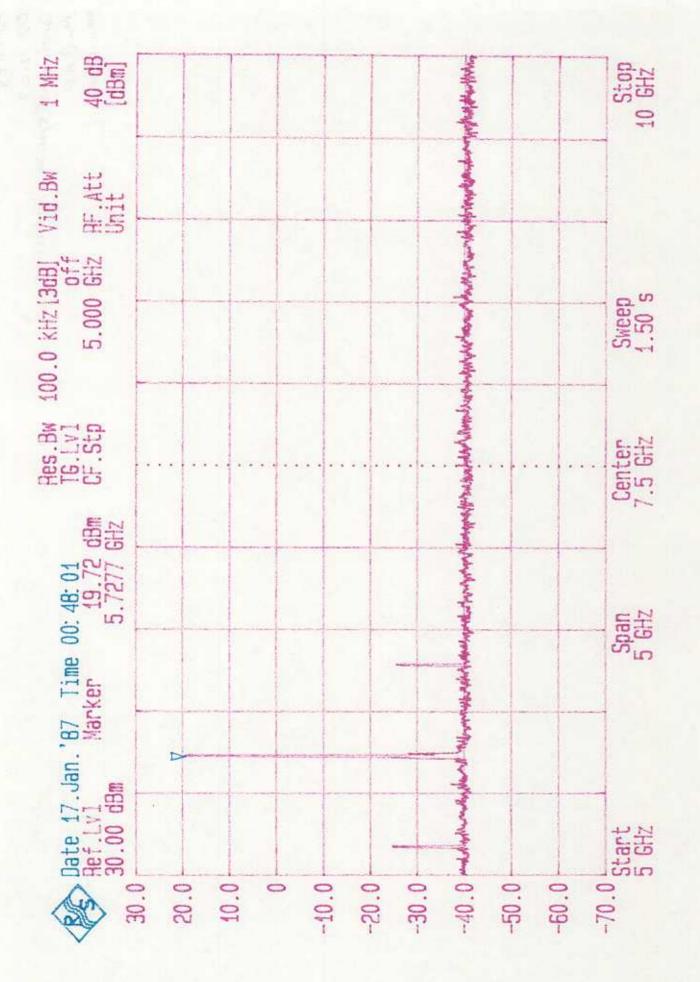

### FCC Part 15 Certification Test Report

### 5.8 GHz Digital Transmission System Radio Module

FCC ID: HSW-5811M

FCC Rule Part: 15.247

ACS Report Number: 03-0143-15BC

Manufacturer: Cirronet, Inc. Model: WIT5811

# **Data Plots A**

## Antenna Conducted Spurious Emissions

# **Data Plots**

### ACS Report Number: 03-0143-15BC

Manufacturer: Cirronet, Inc. Model: WIT5811

#### Test: Antenna Conducted Spurious Emissions Channel: Low

















and any and a second and a second and a second of the second and a second and a second and and and and a second 0 NHO000 1.305 SOdBa NHO . ທ **GWS** 40.17005 . NPAZ 10 HZU 1. OMHZ 10dB/ \*VBW SOOGHZ -BB. OdBm E m D NID 400KIN 4 0 7.0dB 101.00 40.747 C M L H M H NYN XUUX U L 

any and an and any and any a surrent and an and and an and an and the superior of the second and and any any and an an U NHOOOO Ū IJ л. С. С. С. С. С. С. SOdBm NID D M D Ч . 0044 () () () SPAZ HZO 4 10 1. OMHZ 10dB/ Mm/\* SOOGHZ -33.0dBm NIO Emp 400KIN . 44 . OdB 5 00.001 20 N 4 UI. NXII XUUNX ПГ L U 

| 5                                                                                                |                                                                                      |             | att