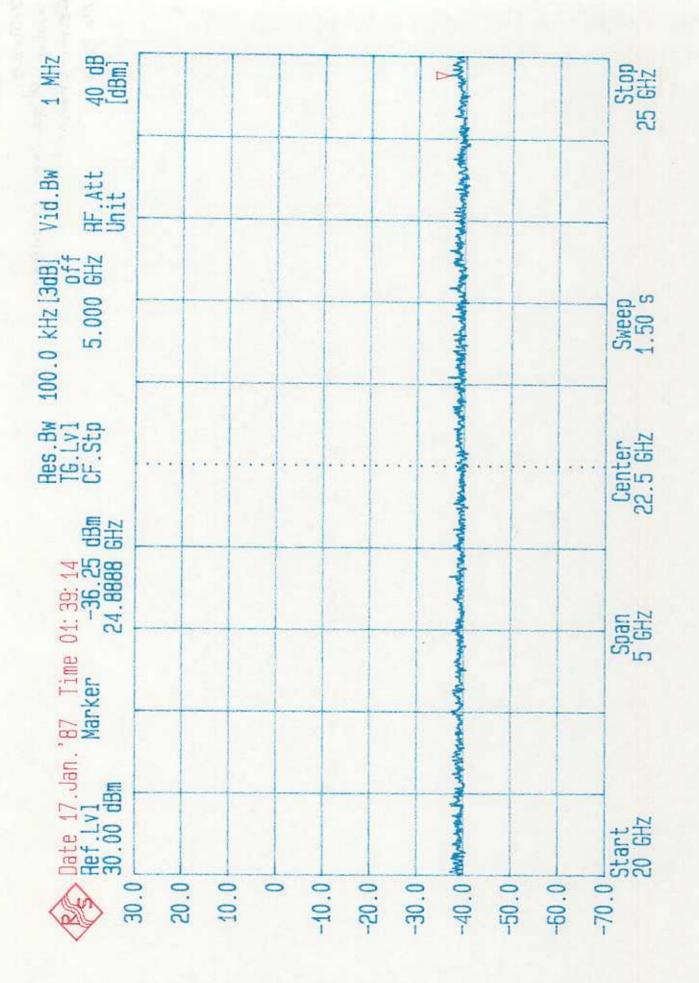

undrengen                                                                                                     |                                                                        |
| Δ. · Ν<br>Υ.ΟΟ<br>Σ.ΟΟ<br>Ι | and marked and                                                                                                 | U U U U U U U U U U U U U U U U U U U                                  |
|                             | 0 1 0 .                                                                                                        | V HO<br>V HO<br>V HO<br>V HO<br>V HO<br>V HO<br>V HO<br>V HO           |

# **Data Plots**

#### ACS Report Number: 03-0143-15BC

Manufacturer: Cirronet, Inc. Model: WIT5811

#### Test: Antenna Conducted Spurious Emissions Channel: Center

















| 5                                       | <br>1               | -            | 1 | <br>A-M                                                                                                         | 1 | 7 N U                           |
|-----------------------------------------|---------------------|--------------|---|-----------------------------------------------------------------------------------------------------------------|---|---------------------------------|
| 10 41                                   |                     |              |   | Manutan                                                                                                         |   |                                 |
| C A B B A B A B A B A B A B A B A B A B |                     |              |   |