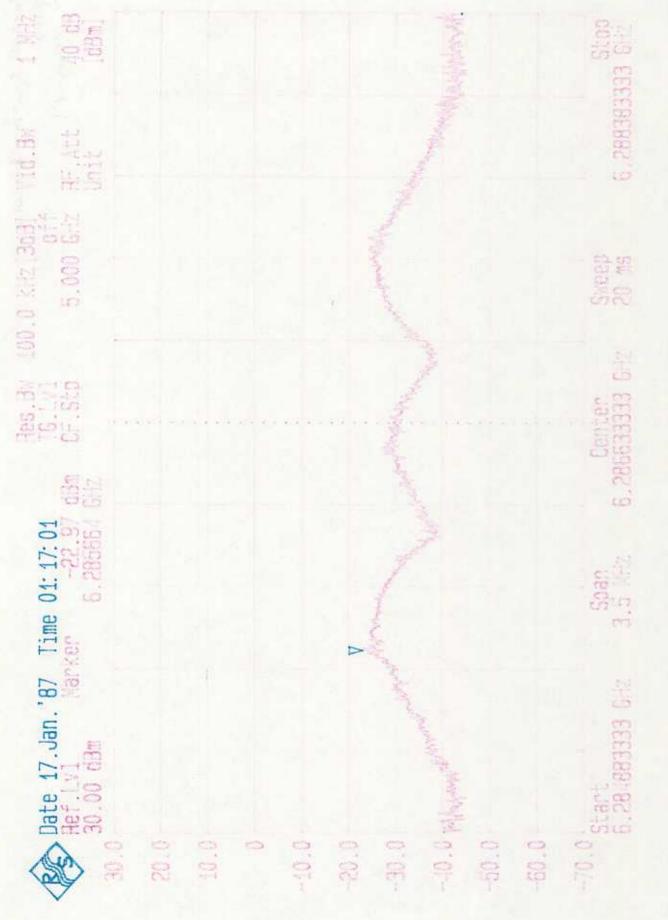

### FCC Part 15 Certification Test Report

### 5.8 GHz Digital Transmission System Radio Module

FCC ID: HSW-5811M

FCC Rule Part: 15.247

ACS Report Number: 03-0143-15BC

Manufacturer: Cirronet, Inc. Model: WIT5811

# **Data Plots A**

## Antenna Conducted Spurious Emissions

# **Data Plots**

### ACS Report Number: 03-0143-15BC

Manufacturer: Cirronet, Inc. Model: WIT5811

#### Test: Antenna Conducted Spurious Emissions Channel: Low

















and any and a second and a second and a second of the second and a second and a second and and and and a second 0 NHO000 1.305 SOdBa NHO . ທ **GWS** 40.17005 . NPAZ 10 HZU 1. OMHZ 10dB/ \*VBW SOOGHZ -BB. OdBm E m D NID 400KIN 4 0 7.0dB 101.00 40.747 C M L H M H NYN XUUX U L 

any and an and any and any a surrent and an and and an and an and the superior of the second and and any any and an an U NHOOOO Ū IJ л. С. С. С. С. С. С. SOdBm NID D M D Ч . 0044 () () () SPAZ HZO 4 10 1. OMHZ 10dB/ Mm/\* SOOGHZ -33.0dBm NIO Emp 400KIN . 44 . OdB 5 00.001 20 N 4 UI. NXII XUUNX ПГ L U 

| 5                                                                                                |                                                                                      |             | attende