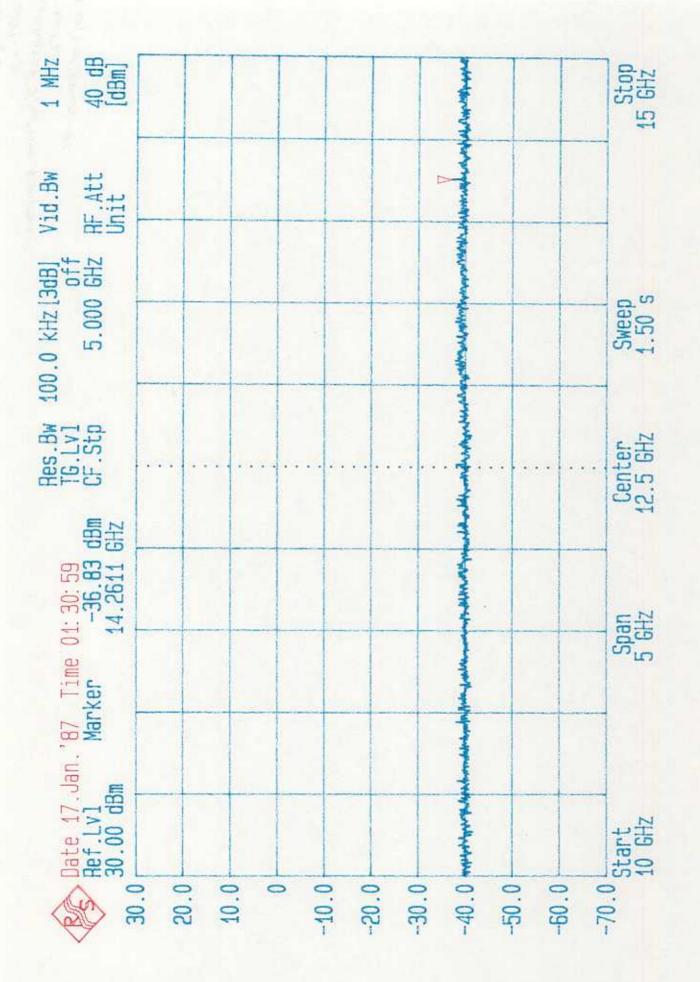

| hundrengen                                                                                                     |                                                                        |
| Δ. · Ν<br>Υ.ΟΟ<br>Σ.ΟΟ<br>Ι | and marked and                                                                                                 | U U U U U U U U U U U U U U U U U U U                                  |
|                             | 0 1 0 .                                                                                                        | V HO<br>V HO<br>V HO<br>V HO<br>V HO<br>V HO<br>V HO<br>V HO           |

# **Data Plots**

#### ACS Report Number: 03-0143-15BC

Manufacturer: Cirronet, Inc. Model: WIT5811

#### Test: Antenna Conducted Spurious Emissions Channel: Center

















| 5                                       | <br>1               | -            | 1 | <br>A-M                                                                                                         | 1 | 7 N U                           |
|-----------------------------------------|---------------------|--------------|---|-----------------------------------------------------------------------------------------------------------------|---|---------------------------------|
| 10 41                                   |                     |              |   | Manutan                                                                                                         |   |                                 |
| C A B B A B A B A B A B A B A B A B A B |                     |              |