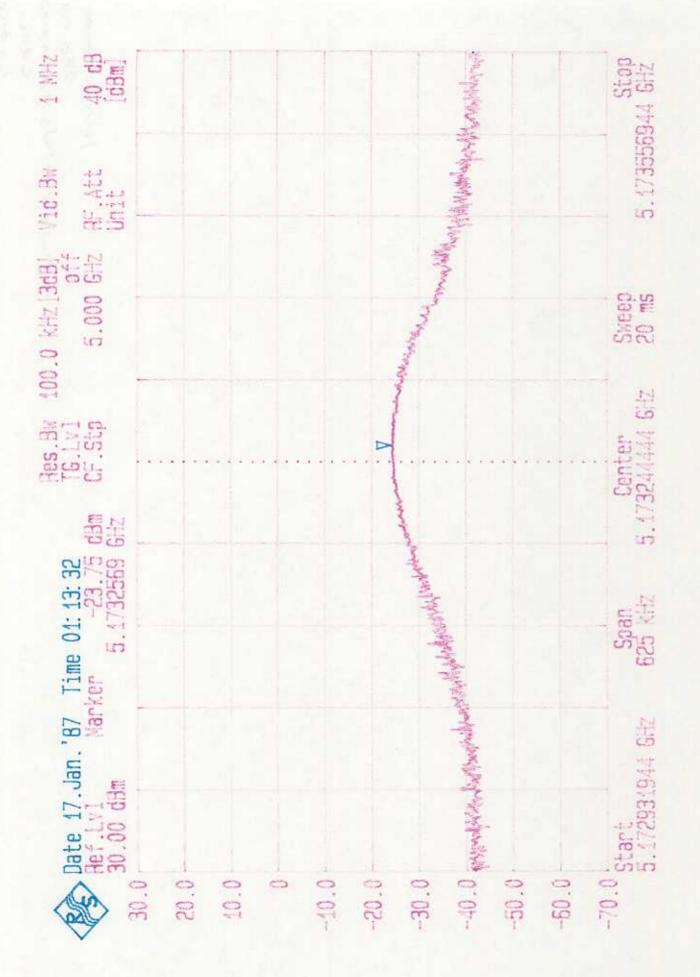

### FCC Part 15 Certification Test Report

### 5.8 GHz Digital Transmission System Radio Module

FCC ID: HSW-5811M

FCC Rule Part: 15.247

ACS Report Number: 03-0143-15BC

Manufacturer: Cirronet, Inc. Model: WIT5811

# **Data Plots A**

## Antenna Conducted Spurious Emissions

# **Data Plots**

### ACS Report Number: 03-0143-15BC

Manufacturer: Cirronet, Inc. Model: WIT5811

#### Test: Antenna Conducted Spurious Emissions Channel: Low

















and any and a second and a second and a second of the second and a second and a second and and and and a second 0 NHO000 1.305 SOdBa NHO . ທ **GWS** 40.17005 . NPAZ 10 HZU 1. OMHZ 10dB/ \*VBW SOOGHZ -BB. OdBm E m D NID 400KIN 4 0 7.0dB 101.00 40.747 C M L H M H NYN XUUX U L 

any and an and any and any a surrent and an and and an and an and the superior of the second and and any any and an an U NHOOOO Ū IJ л. С. С. С. С. С. С. SOdBm NID D M D Ч . 0044 () () () SPAZ HZO 4 10 1. OMHZ 10dB/ Mm/\* SOOGHZ -33.0dBm NIO Emp 400KIN . 44 . OdB 5 00.001 20 N 4 UI. NXII XUUNX ПГ L U 

| 5                                                                                                |                                                                                      |             | atten