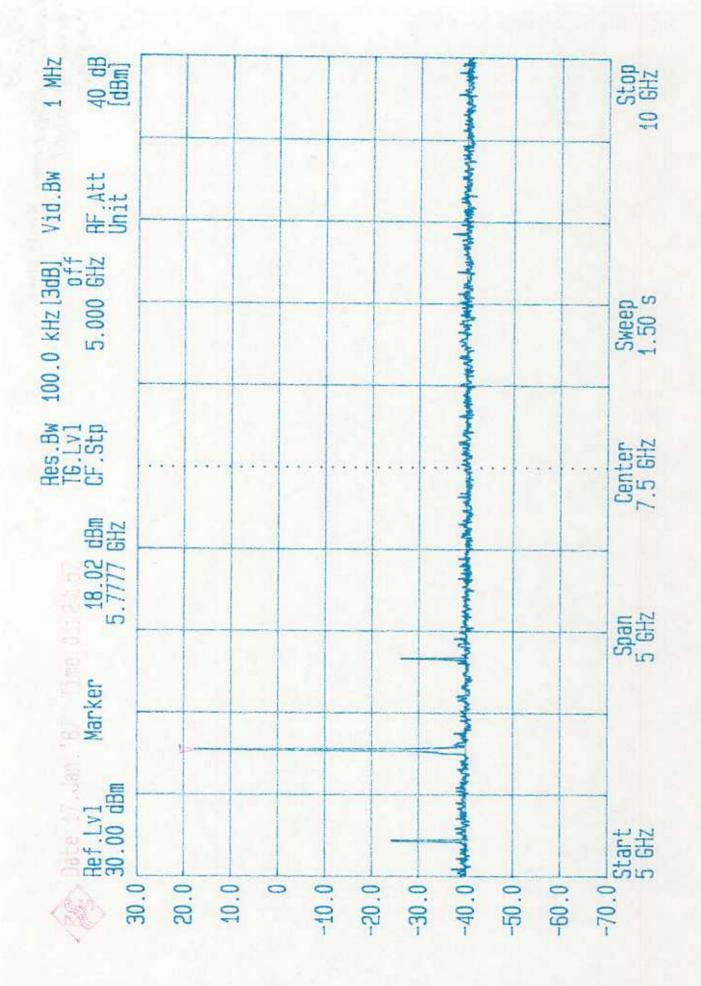

## Antenna Conducted Spurious Emissions

### ACS Report Number: 03-0143-15BC

Manufacturer: Cirronet, Inc. Model: WIT5811