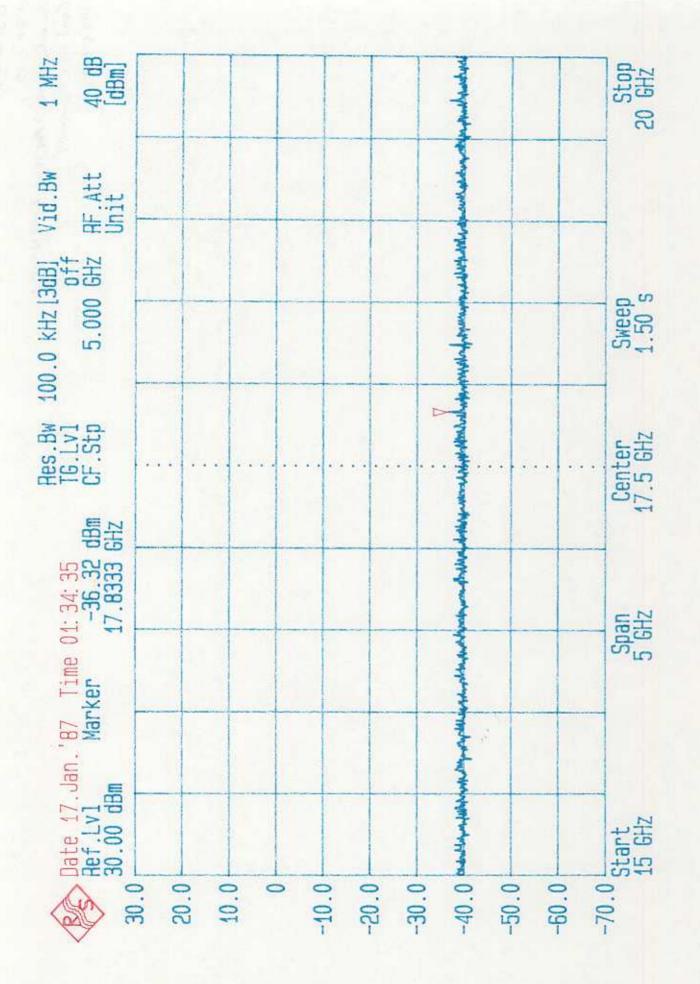

hundrengen                                                                                                     |                                                                        |
| Δ. · Ν<br>Υ.ΟΟ<br>Σ.ΟΟ<br>Ι | and marked and                                                                                                 | U U U U U U U U U U U U U U U U U U U                                  |
|                             | 0 1 0 .                                                                                                        | V HO<br>V HO<br>V HO<br>V HO<br>V HO<br>V HO<br>V HO<br>V HO           |

# **Data Plots**

#### ACS Report Number: 03-0143-15BC

Manufacturer: Cirronet, Inc. Model: WIT5811

#### Test: Antenna Conducted Spurious Emissions Channel: Center

















| 5                                       | <br>1               | -            | 1 | <br>A-M                                                                                                         | 1 | 7 N U                           |
|-----------------------------------------|---------------------|--------------|---|-----------------------------------------------------------------------------------------------------------------|---|---------------------------------|
| 10 41                                   |                     |              |   | Manutan                                                                                                         |   |                                 |
| C A B B A B A B A B A B A B A B A B A B |                     |              |