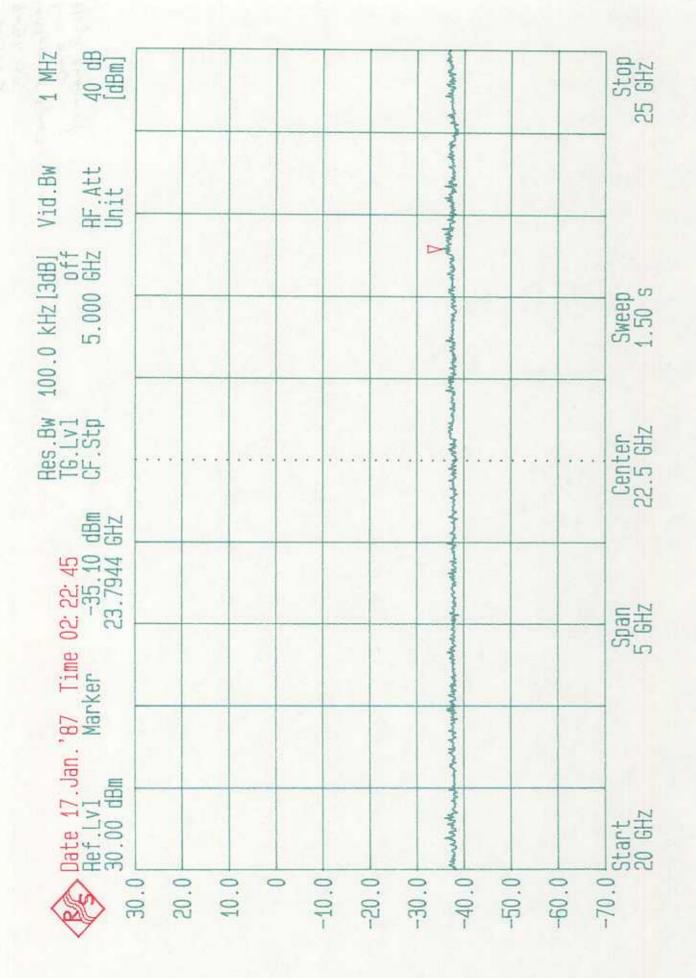

# **Data Plots A**

## Antenna Conducted Spurious Emissions

### ACS Report Number: 03-0143-15BC

Manufacturer: Cirronet, Inc. Model: WIT5811