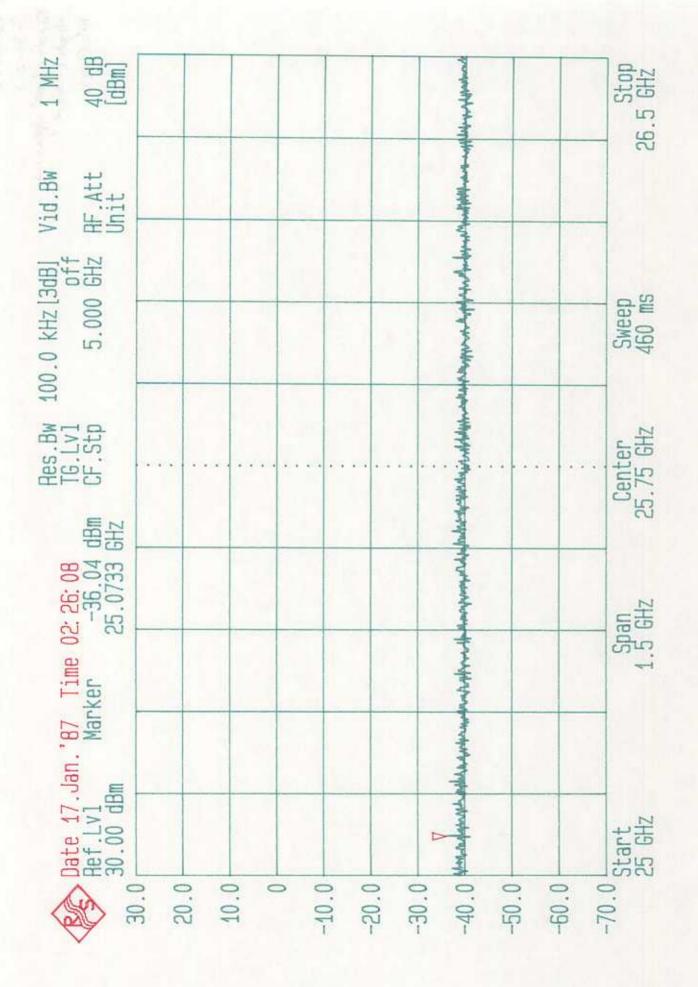

# **Data Plots**

#### ACS Report Number: 03-0143-15BC

Manufacturer: Cirronet, Inc. Model: WIT5811