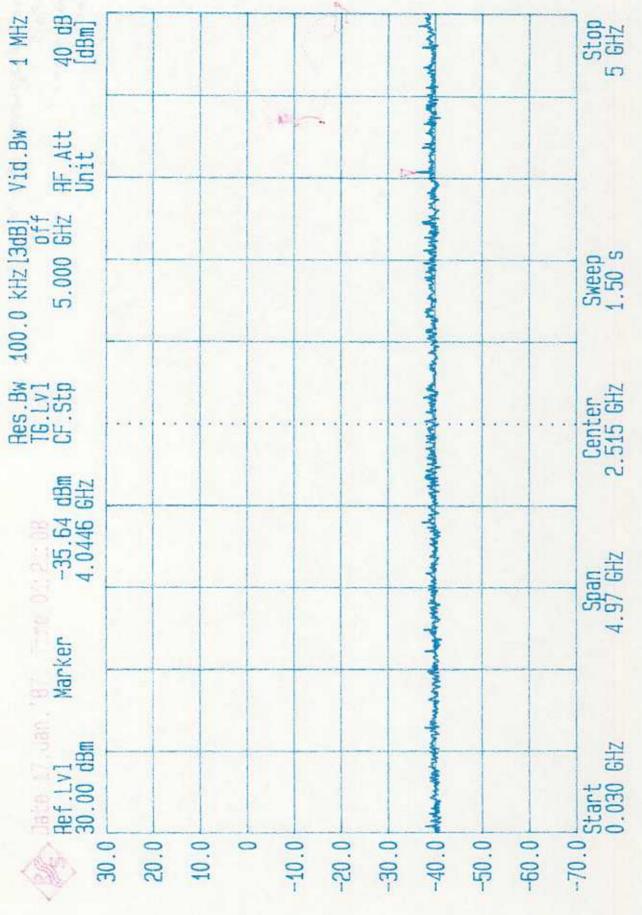

## Antenna Conducted Spurious Emissions

### ACS Report Number: 03-0143-15BC

Manufacturer: Cirronet, Inc. Model: WIT5811