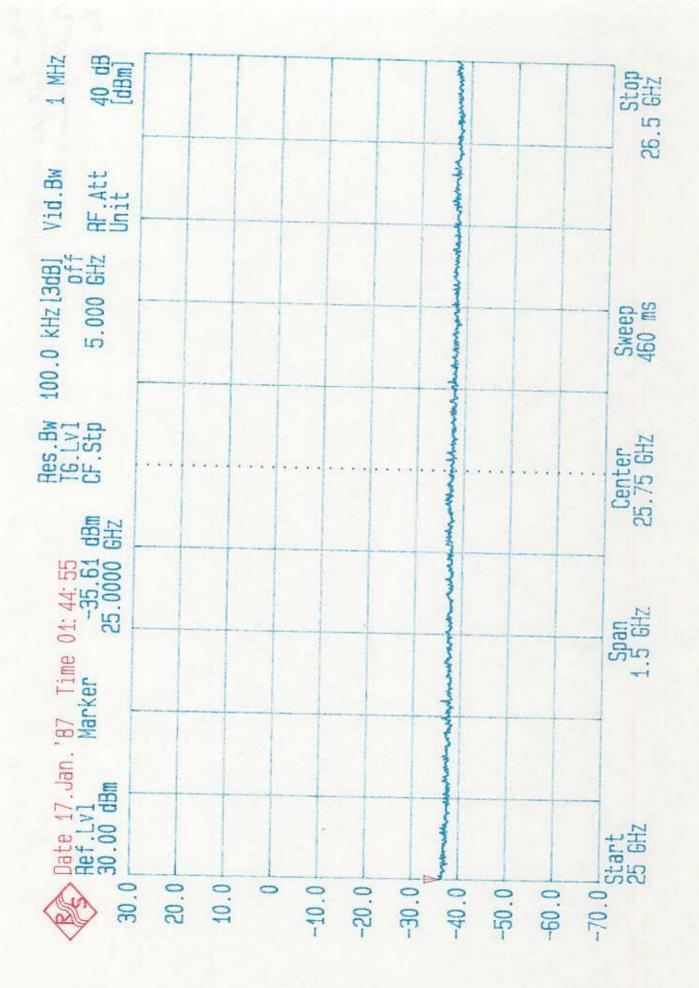

drengen                                                                                                     |                                                                        |
| Δ. · Ν<br>Υ.ΟΟ<br>Σ.ΟΟ<br>Ι | and marked and                                                                                                 | U U U U U U U U U U U U U U U U U U U                                  |
|                             | 0 1 0 .                                                                                                        | V HO<br>V HO<br>V HO<br>V HO<br>V HO<br>V HO<br>V HO<br>V HO           |

# **Data Plots**

#### ACS Report Number: 03-0143-15BC

Manufacturer: Cirronet, Inc. Model: WIT5811

#### Test: Antenna Conducted Spurious Emissions Channel: Center

















| 5                                       | <br>1               | -            | 1 | <br>A-M                                                                                                         | 1 | 7 N U                           |
|-----------------------------------------|---------------------|--------------|---|-----------------------------------------------------------------------------------------------------------------|---|---------------------------------|
| 10 41                                   |                     |              |   | Manutan                                                                                                         |   |                                 |
| C A B B A B A B A B A B A B A B A B A B |                     |              |   |