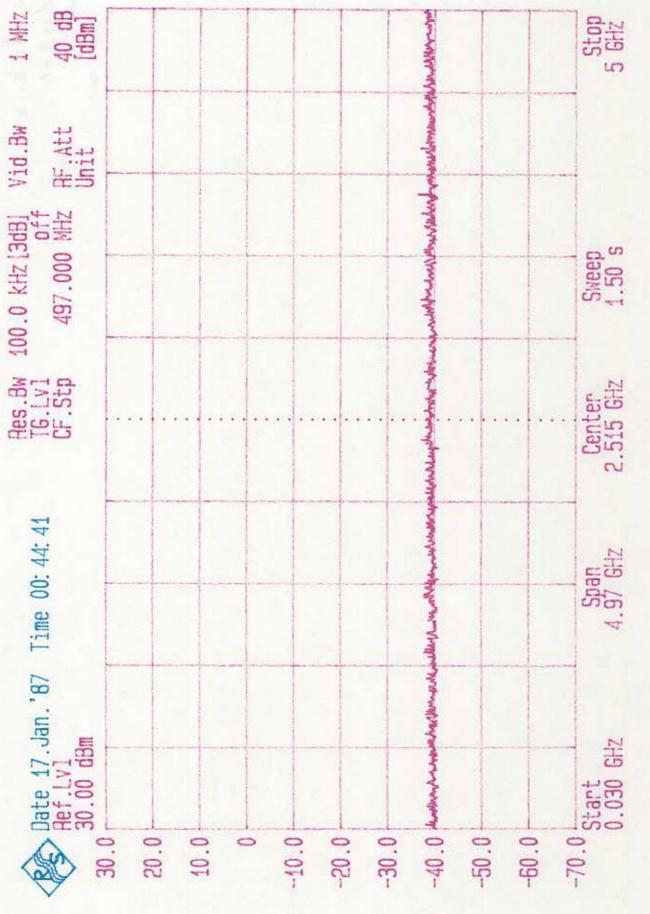

### FCC Part 15 Certification Test Report

### 5.8 GHz Digital Transmission System Radio Module

FCC ID: HSW-5811M

FCC Rule Part: 15.247

ACS Report Number: 03-0143-15BC

Manufacturer: Cirronet, Inc. Model: WIT5811

# **Data Plots A**

## Antenna Conducted Spurious Emissions

# **Data Plots**

### ACS Report Number: 03-0143-15BC

Manufacturer: Cirronet, Inc. Model: WIT5811

#### Test: Antenna Conducted Spurious Emissions Channel: Low

















and any and a second and a second and a second of the second and a second and a second and and and and a second 0 NHO000 1.305 SOdBa NHO . ທ **GWS** 40.17005 . NPAZ 10 HZU 1. OMHZ 10dB/ \*VBW SOOGHZ -BB. OdBm E m D NID 400KIN 4 0 7.0dB 101.00 40.747 C M L H M H NYN XUUX U L 

any and an and any and any a surrent and an and and an and an and the superior of the second and and any any and an an U NHOOOO Ū IJ л. С. С. С. С. С. С. SOdBm NID D M D Ч . 0044 () () () SPAZ HZO 4 10 1. OMHZ 10dB/ Mm/\* SOOGHZ -33.0dBm NIO Emp 400KIN . 44 . OdB 5 00.001 20 N 4 UI. NXII XUUNX ПГ L U 

| 5                                                                                                |                                                                                      |             | a