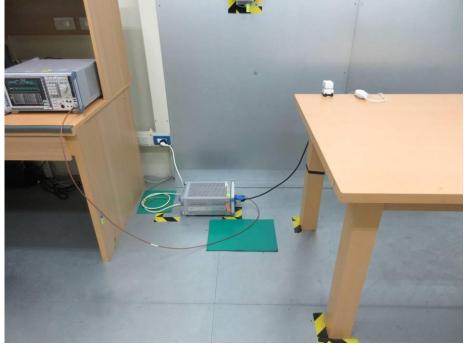

## Photograph 3: Test Setup for Spurious Emissions (Back View 1)

Photograph 4: Test Setup for Spurious Emissions (Back View 2)

Appendix SP

Photographs of Test Setup

CN22ZR4D (P15C-BLE) 002 CN22ZR4D (P15C-WiFi) 002 CN226461 (RSS247-BLE) 002 CN226461 (RSS247-WiFi2.4G) 002

## Photograph 5: Test Setup for Spurious Emissions (Back View 3)

Photograph 6: Test Setup for Spurious Emissions (Back View 4)

Appendix SP

Photographs of Test Setup

CN22ZR4D (P15C-BLE) 002 CN22ZR4D (P15C-WiFi) 002 CN226461 (RSS247-BLE) 002 CN226461 (RSS247-WiFi2.4G) 002

## Photograph 7: Test Setup for Mains Conducted Emissions (Front View)

Photograph 8: Test Setup for Mains Conducted Emissions (Back View)