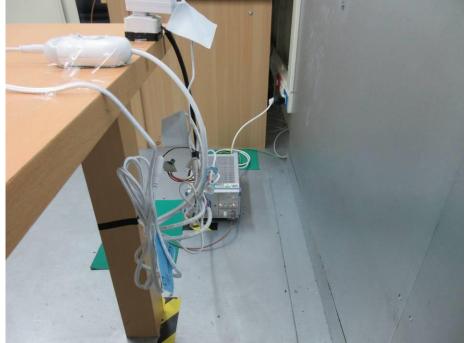

## Photograph 3: Test Setup for Spurious Emissions (Back View 1)

Photograph 4: Test Setup for Spurious Emissions (Back View 2)

Appendix SP

Photographs of Test Setup

CN22ZR4D (P15C-BLE) 002 CN22ZR4D (P15C-WiFi) 002 CN226461 (RSS247-BLE) 002 CN226461 (RSS247-WiFi2.4G) 002

## Photograph 5: Test Setup for Spurious Emissions (Back View 3)

Photograph 6: Test Setup for Spurious Emissions (Back View 4)

Appendix SP

Photographs of Test Setup

CN22ZR4D (P15C-BLE) 002 CN22ZR4D (P15C-WiFi) 002 CN226461 (RSS247-BLE) 002 CN226461 (RSS247-WiFi2.4G) 002

## Photograph 7: Test Setup for Mains Conducted Emissions (Front View)

Photograph 8: Test Setup for Mains Conducted Emissions (Back View)