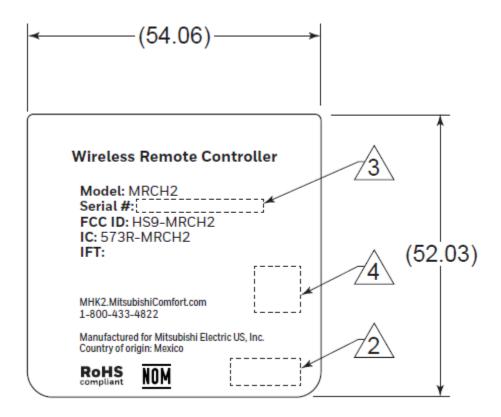

## LABEL

PRINT DATE CODE IN THIS AREA, YYWW FORMAT WHERE YY IS 2-DIGIT YEAR AND WW IS 2-DIGIT WEEK. WEEK 01 CONTAINS THE FIRST THURSDAY OF THE YEAR.

PRINT SERIAL NUMBER IN THIS AREA, YYWW.IBLXXXXXXX, WHERE:
YYWW IS DATE CODE (PER NOTE 2)
LB IS MANUFACTURING GODE
LIS PRODUCTION LINE (L=LANCER).

XXXXXXX IS SEQUENTIAL SERIAL NUMBER FROM 000001 TO 999999.
PRINT 6 MM X 6 MM EC-200 DATA MATRIX CODE, ENCODING THE SERIAL NUMBER OF DEVICE AND THE O.S. NUMBER (MRCH2). MUST MAINTAIN A LEVEL "C" (43%) OR HIGHER CONTRAST READING IN SCANNERS FOR DOT MATRIX CODE. CELL SIZE 0.33 MM MINIMUM TO BE READABLE BY SCANNERS FOR DOT MATRIX CODE.