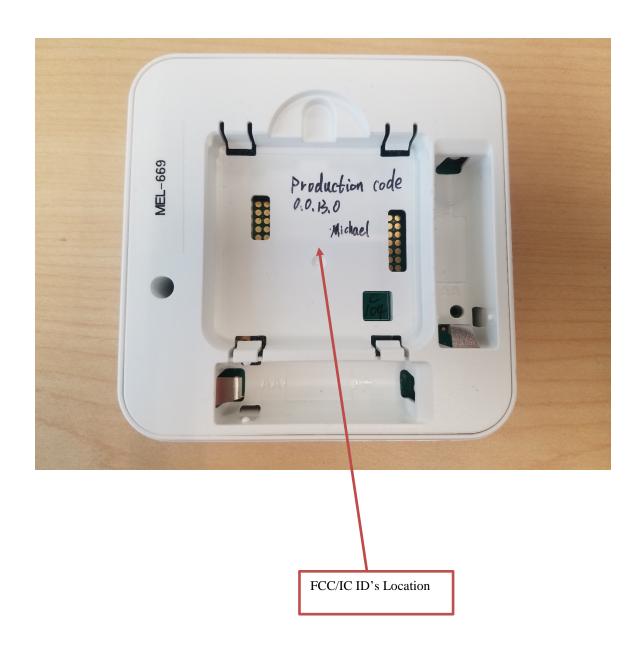

## EXACT LOCATION OF THE LABEL:

Label is located on the rear of the device in the location shown: