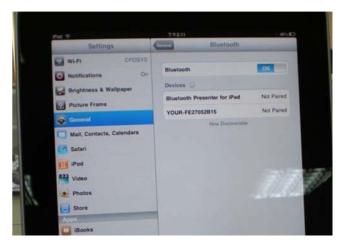

## Step 4: slide "Bluetooth Presenter for iPad" to the right

Step 5: press the number key which it's under battery cover, and enter the Enter key.

## Step 6 : Finish! Connected! Congratulation!

FCC Caution: Any changes or modifications not expressly approved by the party responsible for compliance could void the user's authority to operate this equipment.