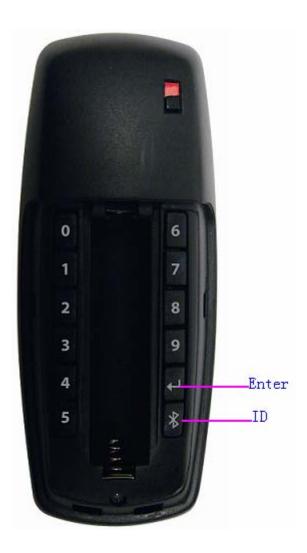

## Step 1 : open Bluetooth

Step 2: press ID key which it is under the battery cover

## Step 4: slide "Bluetooth Presenter for iPad" to the right

Step 5: press the number key which it's under battery cover, and enter the Enter key.