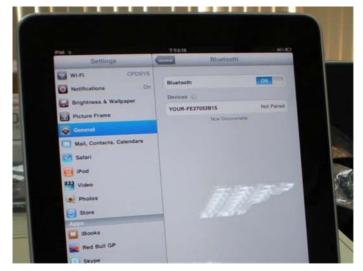

Sysgration iPad Remote controller simple Instruction for Pairing



## Step 1 : open Bluetooth



Step 2: press ID key which it is under the battery cover



## Step 3: Blue presenter for iPad device is searched



## Step 4: slide "Bluetooth Presenter for iPad" to the right



Step 5: press the number key which it's under battery cover, and enter the Enter key.





## Step 6 : Finish! Connected! Congratulation!



FCC Caution: Any changes or modifications not expressly approved by the party responsible for compliance could void the user's authority to operate this equipment.

This device complies with Part 15 of the FCC Rules. Operation is subject to the following two conditions: (1) This device may not cause harmful interference, and (2) this device must accept any interference received, including interference that may cause undesired operation.