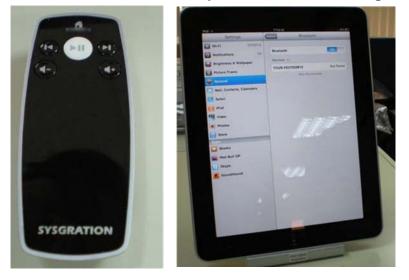

Sysgration iPad Remote controller simple Instruction for Pairing

## Step 1 : open Bluetooth

Step 2: press ID key which it is under the battery cover