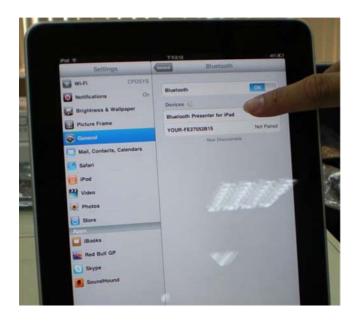

## Step 1 : open Bluetooth

Step 2: press ID key which it is under the battery cover

## Step 3: Blue presenter for iPad device is searched