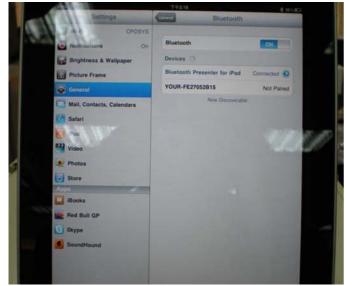

## Step 6 : Finish! Connected! Congratulation!

FCC Caution: Any changes or modifications not expressly approved by the party responsible for compliance could void the user's authority to operate this equipment.