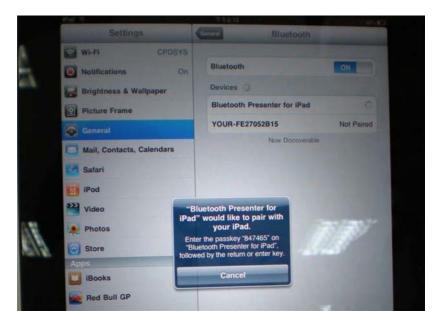

## Step 4: slide "Bluetooth Presenter for iPad" to the right

Step 5: press the number key which it's under battery cover, and enter the Enter key.