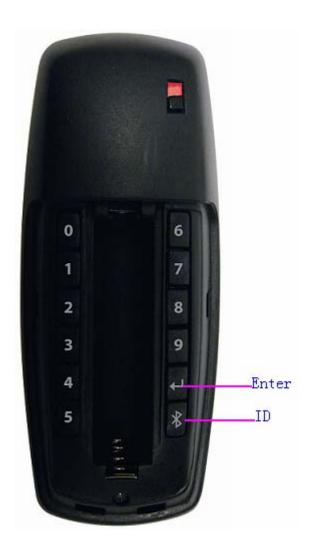

## Step 1 : open Bluetooth

Step 2: press ID key which it is under the battery cover

## Step 4: slide "Bluetooth Presenter for iPad" to the right

Step 5: press the number key which it's under battery cover, and enter the Enter key.