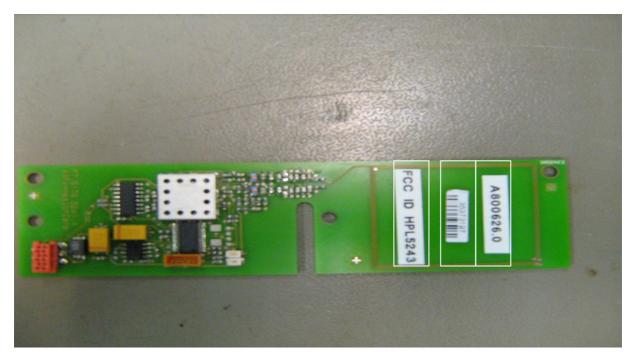

## Concerning: Location of FCC ID and part number (FCC ID: HPL5243)

The RF tag reader is a small printed circuit board. It has three labels:

- 1. Part number label A800626.0, where the last number is a revision code index
- 2. Board Assembly Serial Number, the exact format of the serial number is dependent on the printed circuit board assembly manufacturer. A barcode representation is also possible. The example shown in the photograph will differ from production parts.
- 3. FCC ID identification: the text is FCC ID: HPL5243

Note: The exact font and size of the characters of all three will differ from the photograph taken. The FCC ID can be read without the use of external devices.