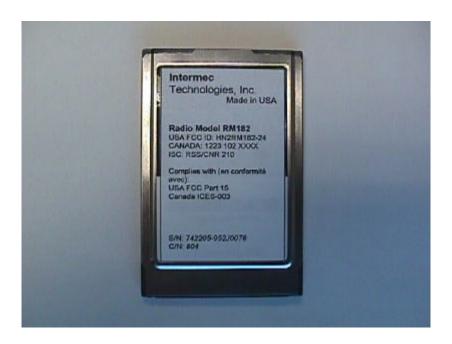

## **Regulatory Label and Location**

The label shown below will be affixed to one side of the radio module. In host devices, where the radio module is not easily user accessible, a label containing the same wording as below with the modification "Contains Tx Model RM182" will be affixed to the outside of the host device in addition to the label on the radio module.

## Intermec

Technologies, Inc.

Made in USA

## Radio Model RM182

USA FCC ID: HN2RM182-24 CANADA: 1223 102 XXXX ISC: RSS/CNR 210

Complies with (en conformité avec): USA FCC Part 15

USA FCC Part 15 Canada ICES-003

S/N: 742205-952J0078

C/N: 804