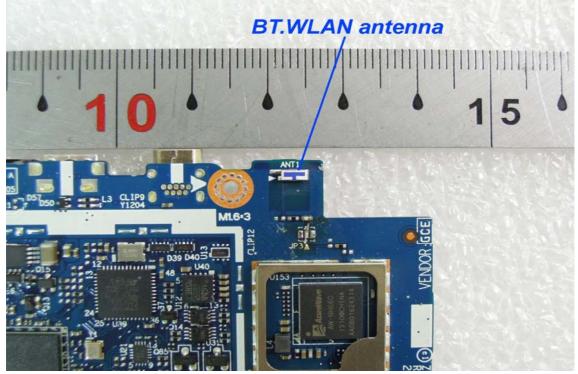

SGS Taiwan Ltd. No.134,WuKungRoad,NewTaipeiIndustrialPark,WukuDistrict,NewTaipeiCity,Taiwan24803/新北市五股區新北產業園區五工路 134 號

Antenna location (BT/WLAN)

~ End of Report ~

Unless otherwise stated the results shown in this test report refer only to the sample(s) tested and such sample(s) are retained for 90 days only. 除非另有說明,此報告結果僅對測試之樣品負責,同時此樣品僅保留90天。本報告未經本公司書面許可,不可部份複製。