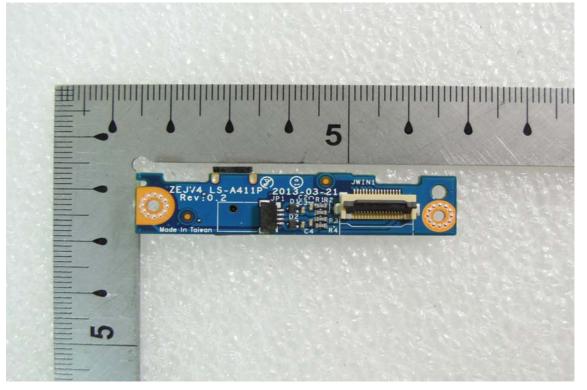

### Internal View of EUT – 2

Internal View of EUT - 3

Unless otherwise stated the results shown in this test report refer only to the sample(s) tested and such sample(s) are retained for 90 days only. 除非另有說明,此報告結果僅對測試之樣品負責,同時此樣品僅保留90天。本報告未經本公司書面許可,不可部份複製。